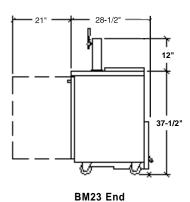

#### Barmobile

Models: BM23/BM23C

| MODEL                                                 | BM23                                                            | BM23C                                                           |
|-------------------------------------------------------|-----------------------------------------------------------------|-----------------------------------------------------------------|
| EXT. DIMENSIONAL DATA                                 |                                                                 |                                                                 |
| Net Capacity (cubic ft.)<br>Net Capacity (liters)     | 7.8<br>198                                                      | 7.8<br>198                                                      |
| Length Overall (inches)<br>Length Overall (mm)        | 24"<br>609                                                      | 24"<br>609                                                      |
| Depth (inches) less handle<br>Depth (mm) less handle  | 28 <sup>1</sup> /2"<br>724                                      | 28 <sup>1</sup> / <sub>2</sub> "<br>724                         |
| Height Overall<br>(3" Casters) (mm)                   | 37 <sup>1</sup> / <sub>2</sub> "<br>953                         | 39"<br>990                                                      |
| Depth with Door Open 90°                              | 49 <sup>1</sup> /2"                                             | 49 <sup>1</sup> /2"                                             |
| Clear Door Width (inches)                             | 19 <sup>3</sup> / <sub>4</sub> x 27 <sup>3</sup> / <sub>4</sub> | 19 <sup>3</sup> / <sub>4</sub> x 27 <sup>3</sup> / <sub>4</sub> |
| Number of Shelves                                     | 1                                                               | 1                                                               |
| Number of Kegs (straight wall)                        | 1                                                               | 1                                                               |
| ELECTRICAL DATA                                       |                                                                 |                                                                 |
| Full Load Amperes 115/60/1                            | 4.0                                                             | 4.0                                                             |
| Full Load Amperes 220/50/1                            | 2.1                                                             | 2.1                                                             |
| REFRIGERATION DATA                                    |                                                                 |                                                                 |
| Refrigerant                                           | 134a                                                            | 134a                                                            |
| Horsepower                                            | 1/5                                                             | 1/5                                                             |
| WEIGHT DATA                                           |                                                                 |                                                                 |
| Gross Weight (Crated lbs)<br>Gross Weight (Crated kg) | 167<br>75.8                                                     | 171<br>77.6                                                     |

BM23 Top

24"

BM23C Top

28-1/2"

21'

BM23 Front

Ť

12"

37-1/2"

BM23C Front