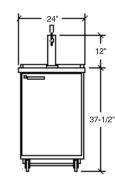

#### Barmobile

Models: BM23/BM23C

| MODEL                                                 | BM23                                                            | BM23C                                                           |
|-------------------------------------------------------|-----------------------------------------------------------------|-----------------------------------------------------------------|
| EXT. DIMENSIONAL DATA                                 |                                                                 |                                                                 |
| Net Capacity (cubic ft.)<br>Net Capacity (liters)     | 7.8<br>198                                                      | 7.8<br>198                                                      |
| Length Overall (inches)<br>Length Overall (mm)        | 24"<br>609                                                      | 24"<br>609                                                      |
| Depth (inches) less handle<br>Depth (mm) less handle  | 28 <sup>1</sup> /2"<br>724                                      | 28 <sup>1</sup> / <sub>2</sub> "<br>724                         |
| Height Overall<br>(3" Casters) (mm)                   | 37 <sup>1</sup> / <sub>2</sub> "<br>953                         | 39"<br>990                                                      |
| Depth with Door Open 90°                              | 49 <sup>1</sup> /2"                                             | 49 <sup>1</sup> /2"                                             |
| Clear Door Width (inches)                             | 19 <sup>3</sup> / <sub>4</sub> x 27 <sup>3</sup> / <sub>4</sub> | 19 <sup>3</sup> / <sub>4</sub> x 27 <sup>3</sup> / <sub>4</sub> |
| Number of Shelves                                     | 1                                                               | 1                                                               |
| Number of Kegs (straight wall)                        | 1                                                               | 1                                                               |
| ELECTRICAL DATA                                       |                                                                 |                                                                 |
| Full Load Amperes 115/60/1                            | 4.0                                                             | 4.0                                                             |
| Full Load Amperes 220/50/1                            | 2.1                                                             | 2.1                                                             |
| REFRIGERATION DATA                                    |                                                                 |                                                                 |
| Refrigerant                                           | 134a                                                            | 134a                                                            |
| Horsepower                                            | 1/5                                                             | 1/5                                                             |
| WEIGHT DATA                                           |                                                                 |                                                                 |
| Gross Weight (Crated lbs)<br>Gross Weight (Crated kg) | 167<br>75.8                                                     | 171<br>77.6                                                     |

BM23 Top

24"

BM23C Top

28-1/2"

21'

BM23 Front

Ť

12"

37-1/2"

BM23C Front