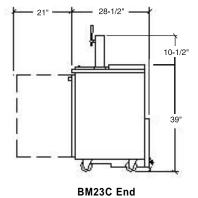

#### Barmobile

Models: BM23/BM23C

| MODEL                                                 | BM23                                                            | BM23C                                                           |
|-------------------------------------------------------|-----------------------------------------------------------------|-----------------------------------------------------------------|
| EXT. DIMENSIONAL DATA                                 |                                                                 |                                                                 |
| Net Capacity (cubic ft.)<br>Net Capacity (liters)     | 7.8<br>198                                                      | 7.8<br>198                                                      |
| Length Overall (inches)<br>Length Overall (mm)        | 24"<br>609                                                      | 24"<br>609                                                      |
| Depth (inches) less handle<br>Depth (mm) less handle  | 28 <sup>1</sup> /2"<br>724                                      | 28 <sup>1</sup> / <sub>2</sub> "<br>724                         |
| Height Overall<br>(3" Casters) (mm)                   | 37 <sup>1</sup> / <sub>2</sub> "<br>953                         | 39"<br>990                                                      |
| Depth with Door Open 90°                              | 49 <sup>1</sup> /2"                                             | 49 <sup>1</sup> /2"                                             |
| Clear Door Width (inches)                             | 19 <sup>3</sup> / <sub>4</sub> x 27 <sup>3</sup> / <sub>4</sub> | 19 <sup>3</sup> / <sub>4</sub> x 27 <sup>3</sup> / <sub>4</sub> |
| Number of Shelves                                     | 1                                                               | 1                                                               |
| Number of Kegs (straight wall)                        | 1                                                               | 1                                                               |
| ELECTRICAL DATA                                       |                                                                 |                                                                 |
| Full Load Amperes 115/60/1                            | 4.0                                                             | 4.0                                                             |
| Full Load Amperes 220/50/1                            | 2.1                                                             | 2.1                                                             |
| REFRIGERATION DATA                                    |                                                                 |                                                                 |
| Refrigerant                                           | 134a                                                            | 134a                                                            |
| Horsepower                                            | 1/5                                                             | 1/5                                                             |
| WEIGHT DATA                                           |                                                                 |                                                                 |
| Gross Weight (Crated lbs)<br>Gross Weight (Crated kg) | 167<br>75.8                                                     | 171<br>77.6                                                     |

BM23 Top

24"

BM23C Top

28-1/2"

21'

BM23 Front

Ť

12"

37-1/2"

BM23C Front