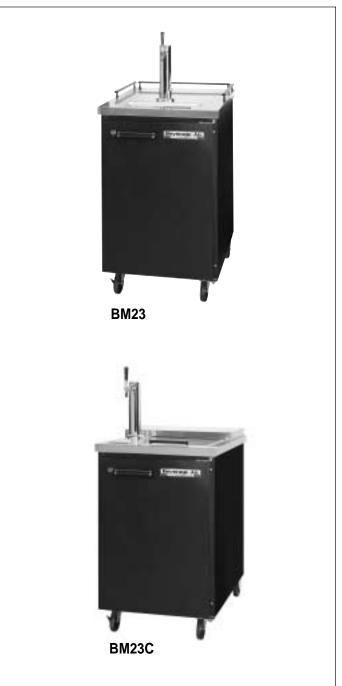

### Commercial Refrigeration Equipment General Specifications

The BM23 and its companion club model BM23C provide mobility with application (home, club, hospitality). With full keg capacity and heavy-duty, forced air refrigeration, beer is dispensed ice cold every time.

Standard construction includes wear resistant vinyl on steel exteriors with black the most popular vinyl choice. Top is made from heavy-duty stainless steel including drip tray for easy cleaning. Glass rail is standard on club model. Club model features glass storage area below an easy glide, stainless steel lid. Four-inch (4") heavy-duty swivel casters are standard.

Three-inch (3") insulated tower with single faucet is included with BM23. BM23C includes 2 1/2" insulated tower with single faucet. Each tower is adapted to have a continuous source of cold air channeled into it to keep beer at its coldest, best quality when dispensed.

#### DRAFT BEER EQUIPMENT BARMOBILE PORTABLE DRAFT BEER DISPENSERS BM SERIES

MODELS: BM23 BM23C

Made in USA http://www.Beverage-Air.com

| Model Specified | Store#   |
|-----------------|----------|
| Location        | Quantity |