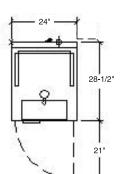

#### Barmobile

Models: BM23/BM23C

| MODEL                                                 | BM23                                                            | BM23C                                                           |
|-------------------------------------------------------|-----------------------------------------------------------------|-----------------------------------------------------------------|
| EXT. DIMENSIONAL DATA                                 |                                                                 |                                                                 |
| Net Capacity (cubic ft.)<br>Net Capacity (liters)     | 7.8<br>198                                                      | 7.8<br>198                                                      |
| Length Overall (inches)<br>Length Overall (mm)        | 24"<br>609                                                      | 24"<br>609                                                      |
| Depth (inches) less handle<br>Depth (mm) less handle  | 28 <sup>1</sup> /2"<br>724                                      | 28 <sup>1</sup> / <sub>2</sub> "<br>724                         |
| Height Overall<br>(3" Casters) (mm)                   | 37 <sup>1</sup> / <sub>2</sub> "<br>953                         | 39"<br>990                                                      |
| Depth with Door Open 90°                              | 49 <sup>1</sup> /2"                                             | 49 <sup>1</sup> /2"                                             |
| Clear Door Width (inches)                             | 19 <sup>3</sup> / <sub>4</sub> x 27 <sup>3</sup> / <sub>4</sub> | 19 <sup>3</sup> / <sub>4</sub> x 27 <sup>3</sup> / <sub>4</sub> |
| Number of Shelves                                     | 1                                                               | 1                                                               |
| Number of Kegs (straight wall)                        | 1                                                               | 1                                                               |
| ELECTRICAL DATA                                       |                                                                 |                                                                 |
| Full Load Amperes 115/60/1                            | 4.0                                                             | 4.0                                                             |
| Full Load Amperes 220/50/1                            | 2.1                                                             | 2.1                                                             |
| REFRIGERATION DATA                                    |                                                                 |                                                                 |
| Refrigerant                                           | 134a                                                            | 134a                                                            |
| Horsepower                                            | 1/5                                                             | 1/5                                                             |
| WEIGHT DATA                                           |                                                                 |                                                                 |
| Gross Weight (Crated lbs)<br>Gross Weight (Crated kg) | 167<br>75.8                                                     | 171<br>77.6                                                     |

BM23 Top

24"

BM23C Top

28-1/2"

21'

BM23 Front

Ť

12"