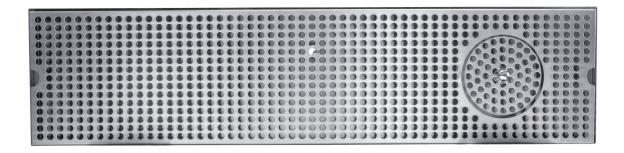

# SURFACE MOUNT SERIES 8" X 33"

- Add European style while creating dispense excitement.
- Condition the glass before pouring invert glass, push down on sprayer for cold water rinsing.
- More space with 8" width, robust 18 gauge stainless steel construction.
- Welded corners, finished smooth for safety and appearance.

<u>DP-820D-33GR</u> Brushed Stainless Steel

www.micromatic.com • 1 (866) 327-4159

8" WIDTH TRAY WITH GLASS RINSER

| Part No.       | Dimensions         | Description                                                                                                                        | Shipping Weight | Box Dimensions |
|----------------|--------------------|------------------------------------------------------------------------------------------------------------------------------------|-----------------|----------------|
| ☐ DP-820D-33GR | 8"W x 33"L x 3/4"H | Stainless Steel Drip Tray includes a pipe thread drain nipple (3 1/2" x 5/8 -18) 1/2" I.D. drain hose will attach to drain nipple. | TBD             | TBD            |