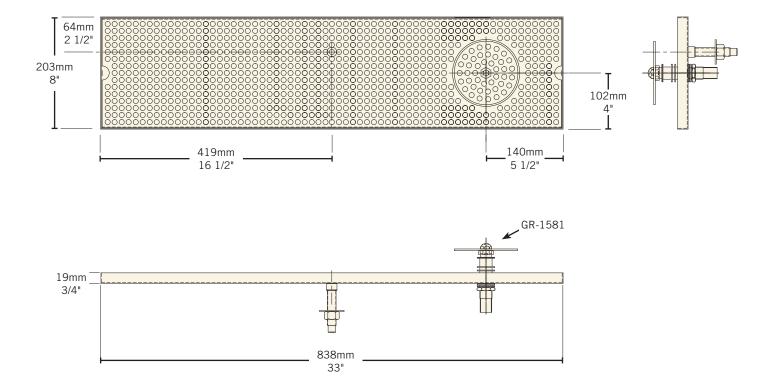

<u>DP-820D-33GR</u> Brushed Stainless Steel

www.micromatic.com • 1 (866) 327-4159

8" WIDTH TRAY WITH GLASS RINSER

| Part No.       | Dimensions         | Description                                                                                                                        | Shipping Weight | Box Dimensions |
|----------------|--------------------|------------------------------------------------------------------------------------------------------------------------------------|-----------------|----------------|
| ☐ DP-820D-33GR | 8"W x 33"L x 3/4"H | Stainless Steel Drip Tray includes a pipe thread drain nipple (3 1/2" x 5/8 -18) 1/2" I.D. drain hose will attach to drain nipple. | TBD             | TBD            |

# **Dimensions**

Toll-Free: 1-866-327-4159 www.micromatic.com