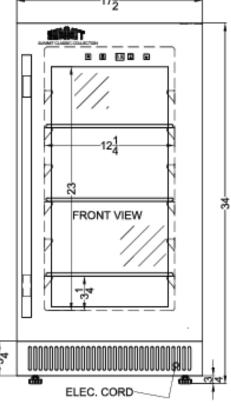

## CL181WBV

34" x 17.5" x 23.5" (H x W x D)

18" wide built-in beverage center with seamless stainless steel trimmed glass door

## **Product Features:**

| Built-in capable                | Make the best use of space by installing your appliance under the counter                             |  |
|---------------------------------|-------------------------------------------------------------------------------------------------------|--|
| Double pane tempered glass door | Heat-safe glass ensures your items are stored safely                                                  |  |
| Seamless stainless steel trim   | One-piece stainless steel door frame offers a luxurious look with no exposed seams or holes           |  |
| Digital thermostat              | Electronic controls for precise temperature management                                                |  |
| Digital display                 | Temperature readout can be shown in Celsius or Fahrenheit                                             |  |
| Adjustable glass shelves        | Spill-proof glass shelves make it easy to store and display bottles and cans                          |  |
| Bottle slots                    | Floor is specially slotted to store wine and other bottles safely in place                            |  |
| White LED lighting              | Unique white lighting located inside the walls offers elegant illumination for the jet black interior |  |
| Professional handle             | Vertically mounted handle in brushed stainless steel                                                  |  |