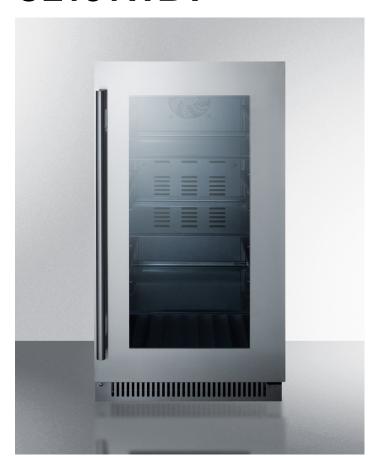

## CL181WBV

34" x 17.5" x 23.5" (H x W x D)

18" wide built-in beverage center with seamless stainless steel trimmed glass door

## **Highlights:**

Flexible design allows built-in or freestanding use

Slim 18" width is perfect for home bars

White LED lighting presents an elegant look for the interior