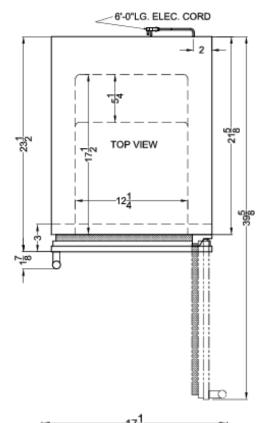

## CL181WBV

34" x 17.5" x 23.5" (H x W x D)

18" wide built-in beverage center with seamless stainless steel trimmed glass door