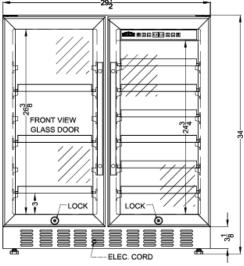

### **SWBV3071 Specifications:**

| Overview                      |                       |
|-------------------------------|-----------------------|
| Height of Cabinet             | 34.0" (86 cm)         |
| Width                         | 29.5" (75 cm)         |
| Depth                         | 23.5" (60 cm)         |
| Depth with Handle             | 25.25" (64 cm)        |
| Depth with door at 90°        | 37.0" (94 cm)         |
| Defrost Type                  | Automatic             |
| Door                          | Glass                 |
| Cabinet                       | Black                 |
| US Electrical<br>Safety       | ETL                   |
| Canadian<br>Electrical Safety | ETL-C                 |
| Amps                          | 1.5                   |
| Voltage/Frequency             | 115 V AC/60 Hz        |
| Weight                        | 132.0 lbs. (60 kg)    |
| Shipping Weight               | 158.0 lbs. (72 kg)    |
| Parts & Labor<br>Warranty     | 1 Year                |
| Compressor<br>Warranty        | 5 Years               |
| Wine Cellar                   |                       |
| Number of Zones               | 2                     |
| Door Swing                    | French                |
| Adjustable Shelves            | Yes                   |
| Shelf Type                    | Wire and Wood         |
| Shelf Qty                     | 9                     |
| Thermostat Type               | Digital               |
| Interior Light                | Yes                   |
| Fan Type                      | Interior and Exterior |
| Refrigerant Type              | R600a                 |
| Refrigerant<br>Amount         | 1.23 oz.              |
| High Side PSI                 | 270.0                 |
| Low Side PSI                  | 105.0                 |
| Interior Height 1             | 26.38" (67 cm)        |
| Interior Width 1              | 12.0" (30 cm)         |
| Interior Depth 1              | 17.5" (44 cm)         |
| Compressor Step<br>Height     | 3.0" (8 cm)           |