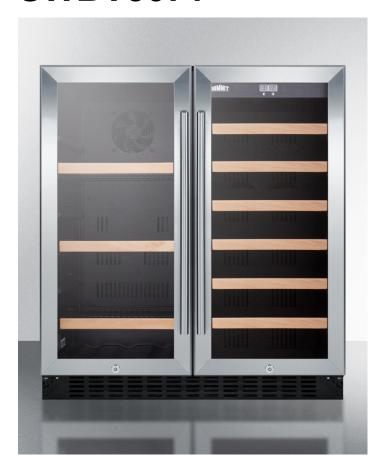

# **SWBV3071**

34" x 29.5" x 23.5" (H x W x D)

30" wide built-in undercounter dual zone wine and beverage cooler with locks, digital controls, and LED lighting

### **Highlights:**

Unique dual zone design lets you store wine and colder beverages under different temperatures

Flexible design allows built-in or freestanding use in 30" wide spaces

Stainless steel trimmed glass doors feature modern French door swing

#### **Product Features:**

| Built-in capable            | Make the best use of space by installing this unit under the counter  Two independent zones allow you to set colder temperatures for beverage and warmer to store wine                                                                              |  |
|-----------------------------|-----------------------------------------------------------------------------------------------------------------------------------------------------------------------------------------------------------------------------------------------------|--|
| Dual zone design            |                                                                                                                                                                                                                                                     |  |
| Digital controls            | Interior digital thermostat lets you separately manage the temperature of each section, with a readout viewable in Celsius or Fahrenheit                                                                                                            |  |
| Generous storage capacity   | Store up to 33 standard Bordeaux style wine bottles in the right section and up to 72 8 oz. cans or 48 12 oz. bottles in the beverage section. To accommodate wider Burgundy style wine or champagne bottles, you can remove every other wine shelf |  |
| Recessed LED lighting       | Gentle and energy efficient LED lighting in an attractive white hue offers an elegant view of stored items                                                                                                                                          |  |
| Adjustable wooden shelves   | Wine section includes six removable wooden shelves for proper bottle storage                                                                                                                                                                        |  |
| Adjustable beverage shelves | Beverage section is equipped with three adjustable black wire shelves with an attractive wooden trim to complement the wine section                                                                                                                 |  |
| Slotted floors              | Floor is specially designed with slots to allow you to store larger champagne or Burgundy style bottles safely on their sides                                                                                                                       |  |