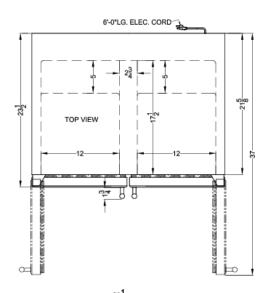

### **SWBV3071 Specifications:**

| Overview                      |                       |
|-------------------------------|-----------------------|
| Height of Cabinet             | 34.0" (86 cm)         |
| Width                         | 29.5" (75 cm)         |
| Depth                         | 23.5" (60 cm)         |
| Depth with Handle             | 25.25" (64 cm)        |
| Depth with door at 90°        | 37.0" (94 cm)         |
| Defrost Type                  | Automatic             |
| Door                          | Glass                 |
| Cabinet                       | Black                 |
| US Electrical<br>Safety       | ETL                   |
| Canadian<br>Electrical Safety | ETL-C                 |
| Amps                          | 1.5                   |
| Voltage/Frequency             | 115 V AC/60 Hz        |
| Weight                        | 132.0 lbs. (60 kg)    |
| Shipping Weight               | 158.0 lbs. (72 kg)    |
| Parts & Labor<br>Warranty     | 1 Year                |
| Compressor<br>Warranty        | 5 Years               |
| Wine Cellar                   |                       |
| Number of Zones               | 2                     |
| Door Swing                    | French                |
| Adjustable Shelves            | Yes                   |
| Shelf Type                    | Wire and Wood         |
| Shelf Qty                     | 9                     |
| Thermostat Type               | Digital               |
| Interior Light                | Yes                   |
| Fan Type                      | Interior and Exterior |
| Refrigerant Type              | R600a                 |
| Refrigerant<br>Amount         | 1.23 oz.              |
| High Side PSI                 | 270.0                 |
| Low Side PSI                  | 105.0                 |
| Interior Height 1             | 26.38" (67 cm)        |
| Interior Width 1              | 12.0" (30 cm)         |
| Interior Depth 1              | 17.5" (44 cm)         |
| Compressor Step<br>Height     | 3.0" (8 cm)           |