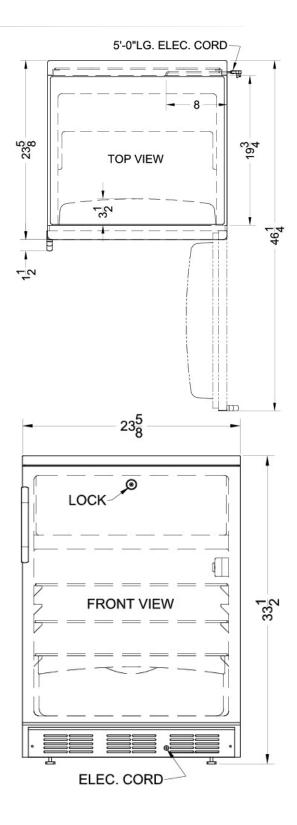

## CT66L Specifications:

| ·                                                                                                                                                                                                                                                                                                    |                                                                                                                    |
|------------------------------------------------------------------------------------------------------------------------------------------------------------------------------------------------------------------------------------------------------------------------------------------------------|--------------------------------------------------------------------------------------------------------------------|
| Height                                                                                                                                                                                                                                                                                               | 33.5"                                                                                                              |
| Width                                                                                                                                                                                                                                                                                                | 23.63"                                                                                                             |
| Depth                                                                                                                                                                                                                                                                                                | 23.5"                                                                                                              |
| Capacity                                                                                                                                                                                                                                                                                             | 5.1 cu.ft.                                                                                                         |
| Ext Depth with Handle                                                                                                                                                                                                                                                                                | 25.13"                                                                                                             |
| Interior Height 1                                                                                                                                                                                                                                                                                    | 19.5"                                                                                                              |
| Interior Width 1                                                                                                                                                                                                                                                                                     | 20.5"                                                                                                              |
| Interior Depth 1                                                                                                                                                                                                                                                                                     | 17.0"                                                                                                              |
| Interior Height 2                                                                                                                                                                                                                                                                                    | 5.0"                                                                                                               |
| Interior Width 2                                                                                                                                                                                                                                                                                     | 19.0"                                                                                                              |
| Interior Depth 2                                                                                                                                                                                                                                                                                     | 11.5"                                                                                                              |
| Comp Step Height                                                                                                                                                                                                                                                                                     | 7.0"                                                                                                               |
| Comp Step Width                                                                                                                                                                                                                                                                                      | 20.5"                                                                                                              |
| Comp Step Depth                                                                                                                                                                                                                                                                                      | 5.0"                                                                                                               |
| Shipping Weight                                                                                                                                                                                                                                                                                      | 102.0 lbs.                                                                                                         |
| US Electrical Safety                                                                                                                                                                                                                                                                                 | UL                                                                                                                 |
| Amps                                                                                                                                                                                                                                                                                                 | 1.3                                                                                                                |
| Canadian Electrical Safety                                                                                                                                                                                                                                                                           | ULC                                                                                                                |
| Reversible                                                                                                                                                                                                                                                                                           | Yes                                                                                                                |
|                                                                                                                                                                                                                                                                                                      |                                                                                                                    |
| Door Swing                                                                                                                                                                                                                                                                                           | RHD                                                                                                                |
| Door Swing<br>Crisper Quantity                                                                                                                                                                                                                                                                       | RHD<br>1                                                                                                           |
| •                                                                                                                                                                                                                                                                                                    |                                                                                                                    |
| Crisper Quantity                                                                                                                                                                                                                                                                                     | 1                                                                                                                  |
| Crisper Quantity<br>Shelf Quantity                                                                                                                                                                                                                                                                   | 1<br>3                                                                                                             |
| Crisper Quantity<br>Shelf Quantity<br>Adjustable Shelf                                                                                                                                                                                                                                               | 1<br>3<br>true                                                                                                     |
| Crisper Quantity<br>Shelf Quantity<br>Adjustable Shelf<br>Shelf Type                                                                                                                                                                                                                                 | 1<br>3<br>true<br>Wire                                                                                             |
| Crisper Quantity<br>Shelf Quantity<br>Adjustable Shelf<br>Shelf Type<br>Crisper Cover Type                                                                                                                                                                                                           | 1<br>3<br>true<br>Wire<br>Glass                                                                                    |
| Crisper Quantity<br>Shelf Quantity<br>Adjustable Shelf<br>Shelf Type<br>Crisper Cover Type<br>Crisper Finish                                                                                                                                                                                         | 1<br>3<br>true<br>Wire<br>Glass<br>Transparent                                                                     |
| Crisper Quantity<br>Shelf Quantity<br>Adjustable Shelf<br>Shelf Type<br>Crisper Cover Type<br>Crisper Finish<br>Full Door Shelf Quantity                                                                                                                                                             | 1<br>3<br>true<br>Wire<br>Glass<br>Transparent<br>3                                                                |
| Crisper Quantity<br>Shelf Quantity<br>Adjustable Shelf<br>Shelf Type<br>Crisper Cover Type<br>Crisper Finish<br>Full Door Shelf Quantity<br>Can Storage                                                                                                                                              | 1<br>3<br>true<br>Wire<br>Glass<br>Transparent<br>3<br>true                                                        |
| Crisper Quantity<br>Shelf Quantity<br>Adjustable Shelf<br>Shelf Type<br>Crisper Cover Type<br>Crisper Finish<br>Full Door Shelf Quantity<br>Can Storage<br>Defrost Type                                                                                                                              | 1<br>3<br>true<br>Wire<br>Glass<br>Transparent<br>3<br>true<br>Cycle                                               |
| Crisper Quantity<br>Shelf Quantity<br>Adjustable Shelf<br>Shelf Type<br>Crisper Cover Type<br>Crisper Finish<br>Full Door Shelf Quantity<br>Can Storage<br>Defrost Type<br>Depth with door at 90°                                                                                                    | 1<br>3<br>true<br>Wire<br>Glass<br>Transparent<br>3<br>true<br>Cycle<br>46.25"                                     |
| Crisper Quantity<br>Shelf Quantity<br>Adjustable Shelf<br>Shelf Type<br>Crisper Cover Type<br>Crisper Finish<br>Full Door Shelf Quantity<br>Can Storage<br>Defrost Type<br>Depth with door at 90°<br>Light                                                                                           | 1<br>3<br>true<br>Wire<br>Glass<br>Transparent<br>3<br>true<br>Cycle<br>46.25"<br>true                             |
| Crisper Quantity<br>Shelf Quantity<br>Adjustable Shelf<br>Shelf Type<br>Crisper Cover Type<br>Crisper Finish<br>Full Door Shelf Quantity<br>Can Storage<br>Defrost Type<br>Depth with door at 90°<br>Light<br>Thermostat Type                                                                        | 1<br>3<br>true<br>Wire<br>Glass<br>Transparent<br>3<br>true<br>Cycle<br>46.25"<br>true<br>Dial                     |
| Crisper Quantity<br>Shelf Quantity<br>Adjustable Shelf<br>Shelf Type<br>Crisper Cover Type<br>Crisper Finish<br>Full Door Shelf Quantity<br>Can Storage<br>Defrost Type<br>Depth with door at 90°<br>Light<br>Thermostat Type<br>Level Legs Quantity                                                 | 1<br>3<br>true<br>Wire<br>Glass<br>Transparent<br>3<br>true<br>Cycle<br>46.25"<br>true<br>Dial<br>2                |
| Crisper Quantity<br>Shelf Quantity<br>Adjustable Shelf<br>Shelf Type<br>Crisper Cover Type<br>Crisper Finish<br>Full Door Shelf Quantity<br>Can Storage<br>Defrost Type<br>Depth with door at 90°<br>Light<br>Thermostat Type<br>Level Legs Quantity<br>Low Side PSI                                 | 1<br>3<br>true<br>Wire<br>Glass<br>Transparent<br>3<br>true<br>Cycle<br>46.25"<br>true<br>Dial<br>2<br>70.0        |
| Crisper Quantity<br>Shelf Quantity<br>Adjustable Shelf<br>Shelf Type<br>Crisper Cover Type<br>Crisper Finish<br>Full Door Shelf Quantity<br>Can Storage<br>Defrost Type<br>Depth with door at 90°<br>Light<br>Thermostat Type<br>Level Legs Quantity<br>Low Side PSI<br>Freon Oz                     | 1<br>3<br>true<br>Wire<br>Glass<br>Transparent<br>3<br>true<br>Cycle<br>46.25"<br>true<br>Dial<br>2<br>70.0<br>2.6 |
| Crisper Quantity<br>Shelf Quantity<br>Adjustable Shelf<br>Shelf Type<br>Crisper Cover Type<br>Crisper Finish<br>Full Door Shelf Quantity<br>Can Storage<br>Defrost Type<br>Depth with door at 90°<br>Light<br>Thermostat Type<br>Level Legs Quantity<br>Low Side PSI<br>Freon Oz<br>Refrigerant Type | 1   3   true   Wire   Glass   Transparent   3   true   Ocycle   46.25"   true   Dial   2   70.0   2.6   R134a      |