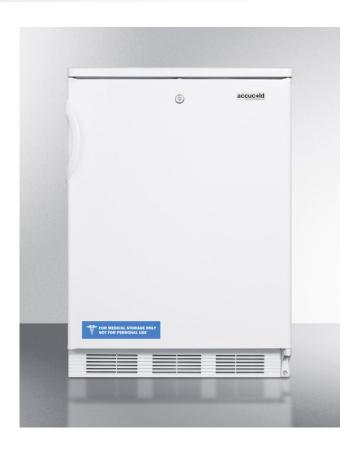

## CT66L

## 33.5" x 23.63" x 23.5" (H x W x D)

Freestanding refrigerator-freezer for general purpose use, with lock, dual evaporator cooling, cycle defrost, and white exterior

Highlights:

Factory-installed lock provides security you can count on

Over 5 cu.ft. of storage capacity in a perfectly sized 24" footprint

Improved temperature performance with our unique dual evaporator cooling

Zero degree freezer compartment

| Cycle defrost            | This system utilizes user-friendly automatic defrost operation in the fresh food section and efficient manual defrost operation in the freezer compartment |
|--------------------------|------------------------------------------------------------------------------------------------------------------------------------------------------------|
| Zero degree<br>freezer   | Stable interior allows you to store sensitive items under reliable freezer conditions                                                                      |
| Dual<br>evaporator       | Our unique and efficient design separately cools the refrigerator while maintaining zero degrees in the freezer with two evaporators                       |
| Front-mounted lock       | Keyed lock offers added security                                                                                                                           |
| Thin-line<br>design      | Our unique 24" wide models offer full capacity in a slim fit                                                                                               |
| Adjustable<br>thermostat | Dial thermostat located inside for easy temperature management                                                                                             |
| Interior light           | Automatically illuminates when you open the door                                                                                                           |
| Adjustable<br>shelves    | Rearrange your refrigerator space to accommodate all shapes and sizes or remove shelves for a simple clean-up                                              |
| Crisper                  | Get the longest life and best taste out of produce by storing it in a convenient slide drawer                                                              |
| Door storage             | Store large bottles right on the door for easy access                                                                                                      |
|                          |                                                                                                                                                            |