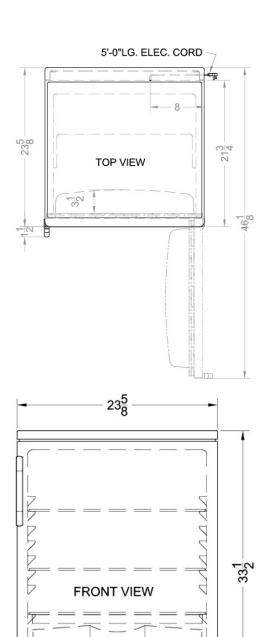

## FF6 Specifications:

| Overview                      |                |
|-------------------------------|----------------|
| Height                        | 33.5"          |
| Width                         | 23.63"         |
| Depth                         | 23.5"          |
| Depth with Handle             | 25.13"         |
| Depth with door at 90°        | 46.13"         |
| Capacity                      | 5.5 cu.ft.     |
| Defrost Type                  | Automatic      |
| Door                          | White          |
| Cabinet                       | White          |
| US Electrical Safety          | UL             |
| Canadian Electrical<br>Safety | ULC            |
| Amps                          | 1.3            |
| Voltage/Frequency             | 115 V AC/60 Hz |
| Shipping Weight               | 102.0 lbs.     |
| Parts & Labor Warranty        | 1 Year         |
| Compressor Warranty           | 5 Years        |
| Refrigerator Features         |                |
| Door Swing                    | RHD            |
| Reversible                    | Yes            |
| Crisper Qty                   | 1              |
| Crisper Finish                | Opaque         |
| Crisper Cover                 | Glass          |
| Shelf Type                    | Wire           |
| Shelf Qty                     | 3              |
| Full Door Shelf Qty           | 3              |
| Adjustable Shelves            | Yes            |
| Thermostat Type               | Dial           |
| Refrigerant Type              | R134a          |
| Refrigerant Amount            | 1.8            |
| High Side PSI                 | 285.0          |
| Low Side PSI                  | 70.0           |
| Level Legs Qty                | 2              |
| Interior Light                | Yes            |
| Dimensions                    |                |
| Interior Height               | 27.75"         |
| <b>5</b>                      |                |
| Interior Width                | 20.0"          |

| Compressor Step Height | 7.0"  |
|------------------------|-------|
| Compressor Step Width  | 20.0" |
| Compressor Step Depth  | 6.0"  |

ELEC. CORD