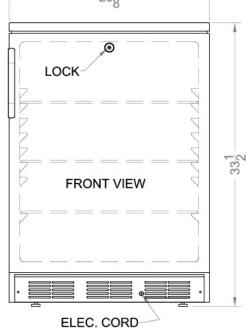

## **Product Features:**

| Slim counter height dimensions | Our unique 24" wide models offer full capacity in a slim fit                                                  |
|--------------------------------|---------------------------------------------------------------------------------------------------------------|
| Front-mounted lock             | Keyed lock offers added security                                                                              |
| Fully finished white cabinet   | Allows the unit to be used freestanding                                                                       |
| Automatic defrost              | Reduced maintenance with auto defrost system                                                                  |
| Hidden evaporator              | Cold wall design with hidden evaporator and seamless interior                                                 |
| One piece interior liner       | Enjoy easy clean-up with a seamless liner that won't hold a mess in hidden crevices                           |
| Adjustable shelves             | Rearrange your refrigerator space to accommodate all shapes and sizes or remove shelves for a simple clean-up |
| Crisper                        | Get the longest life and best taste out of produce by storing it in a convenient slide drawer                 |
| Door storage                   | Store large bottles right on the door for easy access                                                         |

## FF6L Specifications:

| Overview                                                  |                 |  |
|-----------------------------------------------------------|-----------------|--|
| Height                                                    | 33.5"           |  |
| Width                                                     | 23.63"          |  |
| Depth                                                     | 23.5"           |  |
| Depth with Handle                                         | 25.13"          |  |
| Depth with door at 90°                                    | 46.13"          |  |
| Capacity                                                  | 5.5 cu.ft.      |  |
| Defrost Type                                              | Automatic       |  |
| Door                                                      | White           |  |
| Cabinet                                                   | White           |  |
| US Electrical Safety                                      | UL              |  |
| Canadian Electrical Safety                                | ULC             |  |
| Amps                                                      | 1.3             |  |
| Shipping Weight                                           | 102.0 lbs.      |  |
| Parts & Labor Warranty                                    | 1 Year          |  |
| Compressor Warranty                                       | 5 Years         |  |
| Refrigerator Features                                     |                 |  |
| Door Swing                                                | RHD             |  |
| Reversible                                                | Yes             |  |
| Crisper Qty                                               | 1               |  |
| Crisper Finish                                            | Opaque          |  |
| Crisper Cover                                             | Glass           |  |
| Shelf Type                                                | Wire            |  |
| Shelf Qty                                                 | 3               |  |
| Full Door Shelf Qty                                       | 3               |  |
| Adjustable Shelves                                        | Yes             |  |
| Thermostat Type                                           | Dial            |  |
| Refrigerant Type                                          | R134a           |  |
| Refrigerant Amount                                        | 1.8             |  |
| High Side PSI                                             | 285.0           |  |
| Low Side PSI                                              | 70.0            |  |
|                                                           | 2               |  |
| Level Legs Qty                                            |                 |  |
| Level Legs Qty Interior Light                             | Yes             |  |
|                                                           | Yes             |  |
| Interior Light                                            | Yes 27.75"      |  |
| Interior Light  Dimensions                                |                 |  |
| Interior Light  Dimensions Interior Height                | 27.75"          |  |
| Interior Light  Dimensions Interior Height Interior Width | 27.75"<br>20.0" |  |