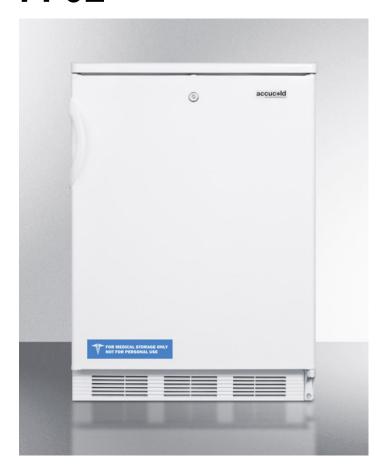

## FF6L

33.5" x 23.63" x 23.5" (H x W x D)

Freestanding counter height all-refrigerator for general purpose use, with front lock, automatic defrost operation and white exterior

## **Highlights:**

Full 5.5 cu.ft. capacity inside a convenient 24" footprint
Factory-installed lock provides security you can count on
Automatic defrost ensures minimum user maintenance
Includes door storage and adjustable shelves