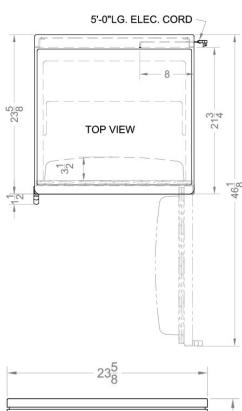

## FF6L Specifications:

| Overview                                                  |                 |  |
|-----------------------------------------------------------|-----------------|--|
| Height                                                    | 33.5"           |  |
| Width                                                     | 23.63"          |  |
| Depth                                                     | 23.5"           |  |
| Depth with Handle                                         | 25.13"          |  |
| Depth with door at 90°                                    | 46.13"          |  |
| Capacity                                                  | 5.5 cu.ft.      |  |
| Defrost Type                                              | Automatic       |  |
| Door                                                      | White           |  |
| Cabinet                                                   | White           |  |
| US Electrical Safety                                      | UL              |  |
| Canadian Electrical Safety                                | ULC             |  |
| Amps                                                      | 1.3             |  |
| Shipping Weight                                           | 102.0 lbs.      |  |
| Parts & Labor Warranty                                    | 1 Year          |  |
| Compressor Warranty                                       | 5 Years         |  |
| Refrigerator Features                                     |                 |  |
| Door Swing                                                | RHD             |  |
| Reversible                                                | Yes             |  |
| Crisper Qty                                               | 1               |  |
| Crisper Finish                                            | Opaque          |  |
| Crisper Cover                                             | Glass           |  |
| Shelf Type                                                | Wire            |  |
| Shelf Qty                                                 | 3               |  |
| Full Door Shelf Qty                                       | 3               |  |
| Adjustable Shelves                                        | Yes             |  |
| Thermostat Type                                           | Dial            |  |
| Refrigerant Type                                          | R134a           |  |
| Refrigerant Amount                                        | 1.8             |  |
| High Side PSI                                             | 285.0           |  |
| Low Side PSI                                              | 70.0            |  |
|                                                           | 2               |  |
| Level Legs Qty                                            |                 |  |
| Level Legs Qty Interior Light                             | Yes             |  |
|                                                           | Yes             |  |
| Interior Light                                            | Yes 27.75"      |  |
| Interior Light  Dimensions                                |                 |  |
| Interior Light  Dimensions Interior Height                | 27.75"          |  |
| Interior Light  Dimensions Interior Height Interior Width | 27.75"<br>20.0" |  |

Compressor Step Depth 6.0"