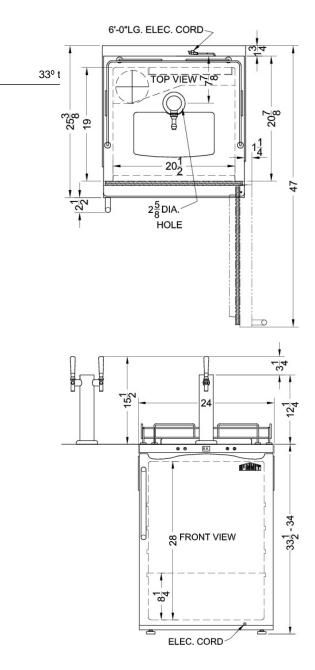

### SBC635MBISSTB Specifications:

Temperature Range

| Overview                      |                       |
|-------------------------------|-----------------------|
| Height to Cabinet             | 33.5"                 |
| Width                         | 24.0"                 |
| Width with Door Open          | 25.25"                |
| Depth                         | 25.38"                |
| Depth with Handle             | 27.88"                |
| Depth with door at 90°        | 47.0"                 |
| Capacity                      | 5.6 cu.ft.            |
| Defrost Type                  | Automatic             |
| Door                          | Stainless Steel       |
| Cabinet                       | Black                 |
| US Electrical Safety          | ETL                   |
| Canadian Electrical<br>Safety | ETL-C                 |
| Energy Usage/Year             | 310.0kWh/year         |
| Amps                          | 0.86                  |
| Voltage/Frequency             | 115 V AC/60 Hz        |
| Weight                        | 110.0 lbs.            |
| Shipping Weight               | 140.0 lbs.            |
| Parts & Labor Warranty        | 1 Year                |
| Compressor Warranty           | 5 Years               |
| Beer Dispenser                |                       |
| Door Swing                    | RHD                   |
| Reversible                    | Factory<br>Reversible |
| Tap Kit                       | Yes                   |
| Number of Taps                | 1                     |
| Thermostat Type               | Digital               |
| Fan Type                      | Exterior              |
| Refrigerant                   | R600a                 |
| Refrigerant Amount            | 1.13 oz.              |
| High Side PSI                 | 250.0                 |
| Low Side PSI                  | 110.0                 |
| Inter Height                  | 28.0"                 |
| Interior Width                | 20.5"                 |
| Interior Depth                | 19.0"                 |
| Compressor Step<br>Height     | 8.25"                 |
| Level Legs Qty                | 4                     |
| Wheel Qty                     | 4                     |