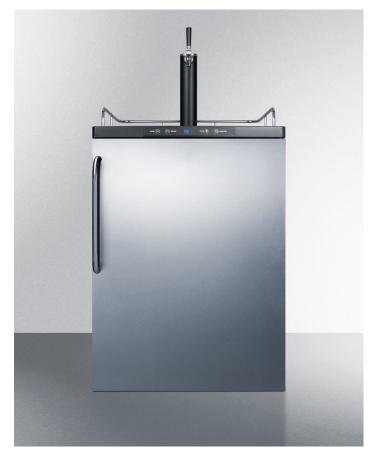

#### 33.5" x 24" x 25.38" (H x W x D)

Built-in residential beer dispenser, auto defrost with digital thermostat, stainless steel door, towel bar handle, and black cabinet

#### **Highlights:**

Full-sized capacity to hold half, quarter, 1/6 or mini kegs

Designed for built-in installation under the counter

Includes everything you need to pour the perfect draft

Stainless steel door with towel bar handle brings modern luxury to any setting

### **Product Features:**

| Full-sized beer dispenser     | Large 5.6 cu.ft. interior can accept a full half barrel keg, two 1/6 barrel kegs, or a pony keg                                                                                                                                                             |
|-------------------------------|-------------------------------------------------------------------------------------------------------------------------------------------------------------------------------------------------------------------------------------------------------------|
| Built-in capable              | Make the best use of space by installing your appliance under the counter; NOTE: if installing flush with wall or cabinets, unit will require extra space due to the door design. Width should be 25" to 25 1/4". For more information, see the user manual |
| Tap Kit                       | Includes a 5 lb. CO2 tank and regulator, draft arm, Sankey American tap, and connection hardware                                                                                                                                                            |
| Stainless steel wrapped door  | Durable design with lasting elegance                                                                                                                                                                                                                        |
| Professional towel bar handle | Curved handle in brushed stainless steel offers a sturdy grip with professional elegance                                                                                                                                                                    |
| Automatic defrost             | Reduced user maintenance with auto defrost operation                                                                                                                                                                                                        |
| Digital thermostat            | Electronic controls ensure easy temperature management, with an external readout in Celsius or Fahrenheit                                                                                                                                                   |
| Ideal beer temperature        | Operates between 33 <sup>o</sup> and 50 <sup>o</sup> F to keep a variety of beers stored at just the right serving temperature                                                                                                                              |
| Fully finished black cabinet  | Allows the beer dispenser to be used freestanding                                                                                                                                                                                                           |