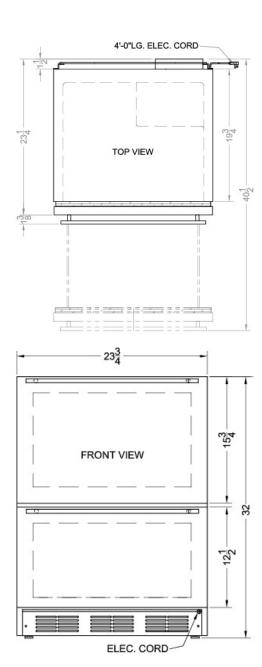

## SP6DS2D7ADA

32" x 23.75" x 23.58" (H x W x D)

Commercially approved ADA compliant two-drawer refrigerator in stainless steel for built-in use

## SP6DS2D7ADA Specifications:

| Overview                                                                                                                                                                                                                                                |                                                                            |
|---------------------------------------------------------------------------------------------------------------------------------------------------------------------------------------------------------------------------------------------------------|----------------------------------------------------------------------------|
| Height                                                                                                                                                                                                                                                  | 32.0"                                                                      |
| Width                                                                                                                                                                                                                                                   | 23.75"                                                                     |
| Depth                                                                                                                                                                                                                                                   | 23.58"                                                                     |
| Depth with Handle                                                                                                                                                                                                                                       | 24.63"                                                                     |
| Depth with door at 90°                                                                                                                                                                                                                                  | 40.5"                                                                      |
| Capacity                                                                                                                                                                                                                                                | 5.4 cu.ft.                                                                 |
| Defrost Type                                                                                                                                                                                                                                            | Automatic                                                                  |
| Door                                                                                                                                                                                                                                                    | Stainless Steel                                                            |
| Cabinet                                                                                                                                                                                                                                                 | Stainless Steel                                                            |
| US Electrical Safety                                                                                                                                                                                                                                    | ETL                                                                        |
| Canadian Electrical<br>Safety                                                                                                                                                                                                                           | ETL-C                                                                      |
| Sanitation                                                                                                                                                                                                                                              | ETL-S                                                                      |
| Amps                                                                                                                                                                                                                                                    | 1.3                                                                        |
| Shipping Weight                                                                                                                                                                                                                                         | 140.0 lbs.                                                                 |
| Parts & Labor Warranty                                                                                                                                                                                                                                  | 1 Year                                                                     |
| Compressor Warranty                                                                                                                                                                                                                                     | 5 Years                                                                    |
| Refrigerator Features                                                                                                                                                                                                                                   |                                                                            |
|                                                                                                                                                                                                                                                         |                                                                            |
| Thermostat Type                                                                                                                                                                                                                                         | Dial                                                                       |
| Thermostat Type Fan Type                                                                                                                                                                                                                                | Dial<br>Interior and<br>Exterior                                           |
|                                                                                                                                                                                                                                                         | Interior and                                                               |
| Fan Type                                                                                                                                                                                                                                                | Interior and<br>Exterior                                                   |
| Fan Type  Refrigerant Type                                                                                                                                                                                                                              | Interior and<br>Exterior<br>R134a                                          |
| Fan Type  Refrigerant Type  Refrigerant Amount                                                                                                                                                                                                          | Interior and<br>Exterior<br>R134a                                          |
| Fan Type  Refrigerant Type  Refrigerant Amount  High Side PSI                                                                                                                                                                                           | Interior and Exterior R134a 1.8 285.0                                      |
| Fan Type  Refrigerant Type  Refrigerant Amount  High Side PSI  Low Side PSI                                                                                                                                                                             | Interior and Exterior R134a 1.8 285.0 70.0                                 |
| Fan Type  Refrigerant Type  Refrigerant Amount  High Side PSI  Low Side PSI  Level Legs Qty                                                                                                                                                             | Interior and Exterior R134a 1.8 285.0 70.0                                 |
| Fan Type  Refrigerant Type  Refrigerant Amount  High Side PSI  Low Side PSI  Level Legs Qty  Dimensions                                                                                                                                                 | Interior and Exterior R134a 1.8 285.0 70.0                                 |
| Fan Type  Refrigerant Type  Refrigerant Amount  High Side PSI  Low Side PSI  Level Legs Qty  Dimensions  Interior Height 1                                                                                                                              | Interior and Exterior R134a                                                |
| Fan Type  Refrigerant Type  Refrigerant Amount  High Side PSI  Low Side PSI  Level Legs Qty  Dimensions  Interior Height 1  Interior Width 1  Compressor Step                                                                                           | Interior and Exterior R134a 1.8 285.0 70.0 4 9.25" 19.75"                  |
| Fan Type  Refrigerant Type  Refrigerant Amount  High Side PSI  Low Side PSI  Level Legs Qty  Dimensions  Interior Height 1  Interior Width 1  Compressor Step Height                                                                                    | Interior and Exterior R134a 1.8 285.0 70.0 4 9.25" 19.75" 7.0"             |
| Fan Type  Refrigerant Type  Refrigerant Amount  High Side PSI  Low Side PSI  Level Legs Qty  Dimensions  Interior Height 1  Interior Width 1  Compressor Step  Height  Compressor Step Width  Compressor Step                                           | Interior and Exterior R134a 1.8 285.0 70.0 4 9.25" 19.75" 7.0"             |
| Fan Type  Refrigerant Type  Refrigerant Amount  High Side PSI  Low Side PSI  Level Legs Qty  Dimensions  Interior Height 1  Interior Width 1  Compressor Step Height  Compressor Step Width  Compressor Step Depth                                      | Interior and Exterior R134a 1.8 285.0 70.0 4 9.25" 19.75" 7.0"             |
| Fan Type  Refrigerant Type  Refrigerant Amount  High Side PSI  Low Side PSI  Level Legs Qty  Dimensions  Interior Height 1  Interior Width 1  Compressor Step Height  Compressor Step Width  Compressor Step Depth  Drawer Dimensions                   | Interior and Exterior R134a 1.8 285.0 70.0 4 9.25" 19.75" 7.0" 19.75" 6.0" |
| Fan Type  Refrigerant Type  Refrigerant Amount  High Side PSI  Low Side PSI  Level Legs Qty  Dimensions  Interior Height 1  Interior Width 1  Compressor Step Height  Compressor Step Width  Compressor Step Depth  Drawer Dimensions  Interior Depth 1 | Interior and Exterior R134a 1.8 285.0 70.0 4 9.25" 19.75" 7.0" 19.75" 6.0" |