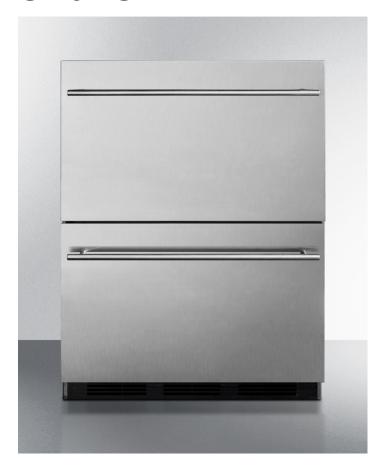

## SP6DS2D7ADA

32" x 23.75" x 23.58" (H x W x D)

Commercially approved ADA compliant two-drawer refrigerator in stainless steel for built-in use

## **Highlights:**

Commercially approved for use in food service establishments

32 inch height fits under lower ADA compliant counters

Flexible design allows built-in or freestanding use

Two drawer all-refrigerator in elegant stainless steel