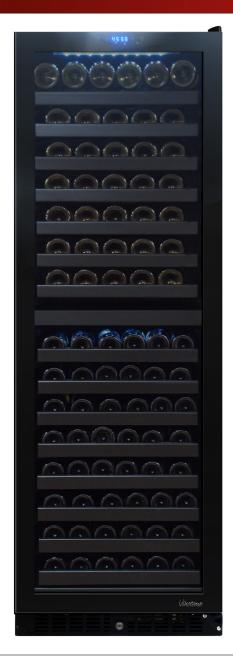

## **142 Bottle Touch Screen Wine Cooler**

VT-140 TS

## Features:

- Front exhaust allows for built-in installation
- Dual-zone wine cooler lets you store red and white wines in separate temperature zones
- Double-paned glass door with recessed handle
- Frameless cabinet with seamless, all-glass technology
- Easy-to-use touch screen control panel located on door's exterior lets you set the temperature without opening the door
- Blue LED interior light gently illuminates bottles
- Coated black metal shelves slide out for easy access to wine collection
- Security lockset included
- Temperature Range: 40° 72° F

**Approximate bottle capacity: 142** 

**Dimensions:** 23 1/2"W x 26 3/4"D x 69"H

Digital display

Blue LED interior light

**Bottle Display Shelf**