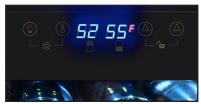

## Features:

- Front exhaust allows for built-in installation
- Dual-zone wine cooler lets you store red and white wines in separate temperature zones
- Double-paned glass door with recessed handle
- Frameless cabinet with seamless, all-glass technology
- Easy-to-use touch screen control panel located on door's exterior lets you set the temperature without opening the door
- Blue LED interior light gently illuminates bottles
- Coated black metal shelves slide out for easy access to wine collection
- Security lockset included
- Temperature Range: 40° 72° F

**Approximate bottle capacity: 142** 

**Dimensions:** 23 1/2"W x 26 3/4"D x 69"H

Digital display

Blue LED interior light

**Bottle Display Shelf**