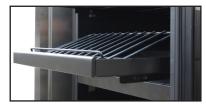

## Features:

- Front exhaust allows for built-in installation
- Dual-zone wine cooler lets you store red and white wines in separate temperature zones
- Double-paned glass door with recessed handle
- Frameless cabinet with seamless, all-glass technology
- Easy-to-use touch screen control panel located on door's exterior lets you set the temperature without opening the door
- Blue LED interior light gently illuminates bottles
- Coated black metal shelves slide out for easy access to wine collection
- Security lockset included
- Temperature Range: 40° 72° F

**Approximate bottle capacity: 142** 

**Dimensions:** 23 1/2"W x 26 3/4"D x 69"H

Digital display

Blue LED interior light

**Bottle Display Shelf**