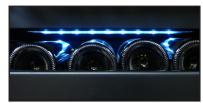

## Features:

- Front exhaust allows for built-in installation
- Dual-zone wine cooler lets you store red and white wines in separate temperature zones
- Double-paned glass door with recessed handle
- Frameless cabinet with seamless, all-glass technology
- Easy-to-use touch screen control panel located on door's exterior lets you set the temperature without opening the door
- Blue LED interior light gently illuminates bottles
- Coated black metal shelves slide out for easy access to wine collection
- Security lockset included
- Temperature Range: 40° 72° F

**Approximate bottle capacity: 142** 

**Dimensions:** 23 1/2"W x 26 3/4"D x 69"H

Digital display

Blue LED interior light

**Bottle Display Shelf**