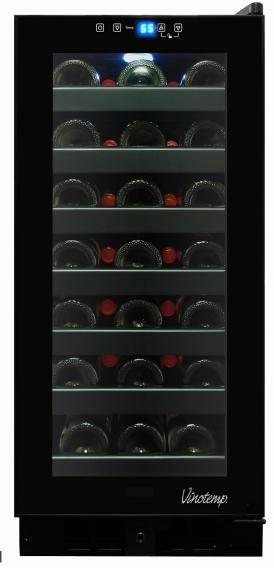

## 33-Bottle Touch Screen Wine Cooler

## VT-32TS FE

## Features:

- Front exhaust allows for built-in installation
- Frameless cabinet with seamless, all-glass technology
- Dual-paned glass door with recessed handle
- Touch screen control panel with digital blue LED temperature display
- Control panel safety lock function
- Seven sliding, black, coated metal shelves with wood trim (six full size and one half size)
- Security lockset included
- Compressor-based cooling system
- Temperature range: 40 72°F

**Approximate bottle capacity: 33** 

**Dimensions:** 14 3/4"W x 22 1/2"D x 33 13/100"H

Touch screen controls with digital temperature display

Front exhaust allows for built-in installation