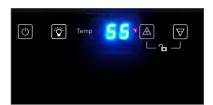

## Features:

- Front exhaust allows for built-in installation
- Frameless cabinet with seamless, all-glass technology
- Dual-paned glass door with recessed handle
- Touch screen control panel with digital blue LED temperature display
- Control panel safety lock function
- Seven sliding, black, coated metal shelves with wood trim (six full size and one half size)
- Security lockset included
- Compressor-based cooling system
- Temperature range: 40 72°F

**Approximate bottle capacity: 33** 

**Dimensions:** 14 3/4"W x 22 1/2"D x 33 13/100"H

Touch screen controls with digital temperature display

Front exhaust allows for built-in installation