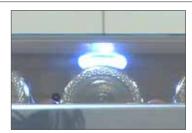

## Features:

- · Front exhaust allows for built-in installation
- Vinotemp exclusive mirrored trim with seamless, all-glass technology
- · Dual-paned glass door with recessed handle
- Touch screen control panel with digital blue LED temperature display
- Control panel safety lock function
- Interior blue LED light
- Seven sliding, black, coated metal shelves with wood trim (six full size and one half size)
- Security lockset included
- · Compressor-based cooling system
- Temperature range: 40 72°F

**Approximate bottle capacity: 33** 

**Dimensions:** 14 1/2" W x 22 5/8" D x 33" H

Touch screen controls with digital temperature display

Interior blue light gently illuminates bottles

Front exhaust allows for built-in installation