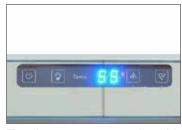

## Features:

- · Front exhaust allows for built-in installation
- Vinotemp exclusive mirrored trim with seamless, all-glass technology
- · Dual-paned glass door with recessed handle
- Touch screen control panel with digital blue LED temperature display
- Control panel safety lock function
- Interior blue LED light
- Seven sliding, black, coated metal shelves with wood trim (six full size and one half size)
- Security lockset included
- · Compressor-based cooling system
- Temperature range: 40 72°F

**Approximate bottle capacity: 33** 

**Dimensions:** 14 1/2" W x 22 5/8" D x 33" H

Touch screen controls with digital temperature display

Interior blue light gently illuminates bottles

Front exhaust allows for built-in installation