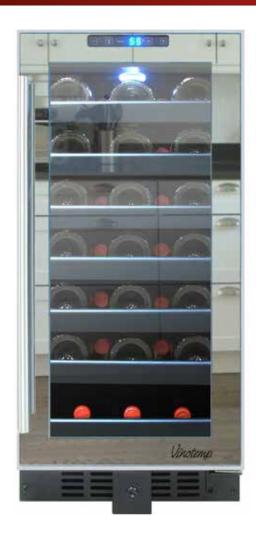

## 33-Bottle Touch Screen Mirrored Wine Cooler

## VT-32TSFE-SM

## Features:

- · Front exhaust allows for built-in installation
- Vinotemp exclusive mirrored trim with seamless, all-glass technology
- · Dual-paned glass door with recessed handle
- Touch screen control panel with digital blue LED temperature display
- Control panel safety lock function
- Interior blue LED light
- Seven sliding, black, coated metal shelves with wood trim (six full size and one half size)
- Security lockset included
- · Compressor-based cooling system
- Temperature range: 40 72°F

**Approximate bottle capacity: 33** 

**Dimensions:** 14 1/2" W x 22 5/8" D x 33" H

Touch screen controls with digital temperature display

Interior blue light gently illuminates bottles

Front exhaust allows for built-in installation