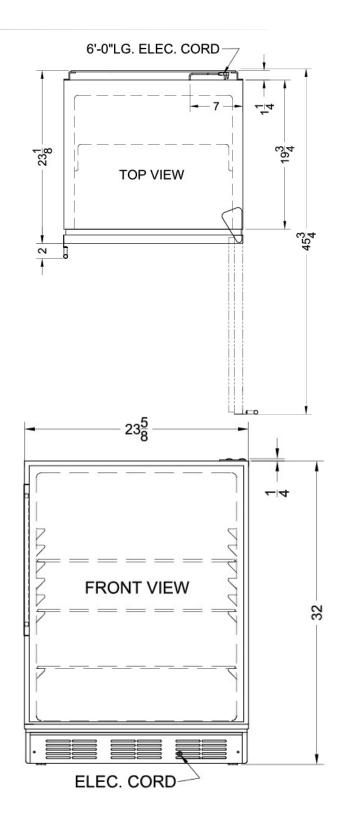

## ALB753B Specifications:

| Height                     | 32.0"          |
|----------------------------|----------------|
| Width                      | 23.63"         |
| Depth                      | 23.5"          |
| Capacity                   | 5.5 cu.ft.     |
| Ext Depth with Handle      | 25.13"         |
| Interior Height 1          | 26.25"         |
| Interior Width 1           | 21.0"          |
| Interior Depth 1           | 17.75"         |
| Comp Step Height           | 5.5"           |
| Comp Step Width            | 21.0"          |
| Comp Step Depth            | 5.5"           |
| Shipping Weight            | 112.0 lbs.     |
| Canadian Electrical Safety | ULC            |
| Energy Usage/Year          | 405.0 kWh/year |
| Amps                       | 1.3            |
| Voltage/Frequency          | 115 V AC/60 Hz |
| US Electrical Safety       | UL             |
| Reversible                 | Yes            |
| Door Swing                 | RHD            |
| Shelf Quantity             | 3              |
| Adjustable Shelf           | true           |
| Shelf Type                 | Glass          |
| Defrost Type               | Automatic      |
| Height to Hinge Cap        | 32.25"         |
| Depth with door at 90°     | 45.63"         |
| Light                      | true           |
| Thermostat Type            | Dial           |
| Refrigerant Type           | R134a          |
| Freon Oz                   | 1.8            |
| Level Legs Quantity        | 4              |
| Low Side PSI               | 88.0           |
| High Side PSI              | 285.0          |
| Compressor Warranty        | 5 Years        |
| Parts/Labor Warranty       | 1 Year         |
|                            |                |