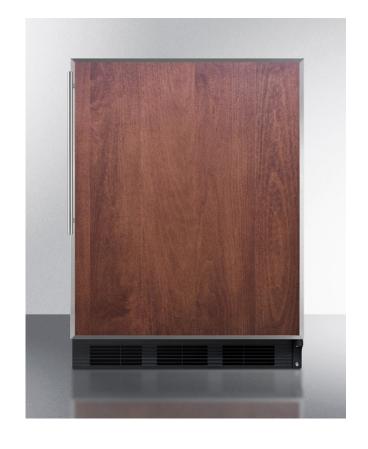

## ALB753B

32.0" x 23.63" x 23.5" (H x W x D)

ADA compliant built-in undercounter all-refrigerator for general purpose use, auto defrost w/SS door frame for panel inserts and black cabinet

## Highlights:

32" height for use under lower ADA compliant counters

Flexible design allows built-in or freestanding use in 24" spaces

Stainless steel door frame accepts slide-in panels for a custom look