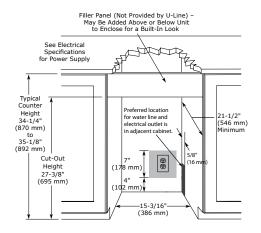

## **CABINET CUT-OUT**

### **INSTALLATION NOTES**

No additional clearance around sides, top or rear of unit is needed for ventilation.

Do not obstruct front grille air flow.