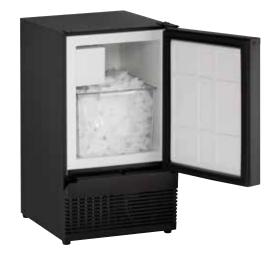

# BI98 • 15" Crescent Ice Maker • ADA Series

WHITE SOLID

# PERFORMANCE

- Uses less than 3 gallons of water to produce up to 25 lbs of ice per day
- Up to 25 lbs in ice storage capacity
- Daily ice production rate is approx. 4 times greater than the average household refrigerator
- On/Off switch is conveniently located on the grille

# INTERIOR/EXTERIOR

- No drain required
- Door swing is field reversible

# INTEGRATION

- Unit is designed to be built-in or can be freestanding
- Accepts a 1/4" custom insert panel
- Available in the following finishes: Black or White