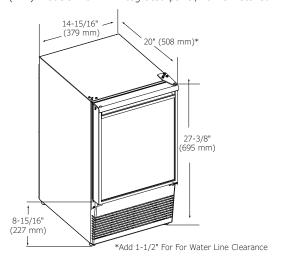

# **DIMENSIONS**

Dimensions shown apply to all finishes, including Integrated (INT) models with 3/4" integrated panel/frame installed.

### **SPECIFICATIONS**

| Model                      | BI98                                        |  |
|----------------------------|---------------------------------------------|--|
| Amps: Running              | 2.5                                         |  |
| Control Type               | On/Off Switch                               |  |
| Defrost Type               | Manual                                      |  |
| Dimensions: Product Depth  | 20" / 508 mm                                |  |
| Dimensions: Product Height | 27 3/8" / 695 mm                            |  |
| Dimensions: Product Width  | 14 <sup>15</sup> / <sub>16</sub> " / 379 mm |  |
| ENERGY STAR                | na                                          |  |
| Ice Production Per Day     | 25 lbs                                      |  |
| Ice Storage                | 25 lbs                                      |  |
| Product Weight: Max        | 67 lbs                                      |  |
| Refrigerant Type           | R134a                                       |  |
| Sabbath (Star K Certified) | No                                          |  |