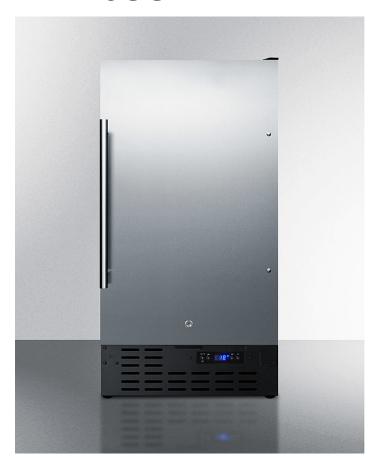

## **BIM18SSADA**

31.38" x 17.75" x 24" (H x W x D)

18" wide frost-free icemaker in for built-in or freestanding use under ADA compliant counters, with stainless steel door and black cabinet

### **Highlights:**

32" height for installation under lower ADA compliant counters

Produces and stores up to 8 lbs. of crescent ice cubes in a removable bin

Uniquely sized just under 18 inches wide

#### **Product Features:**

| ADA compliant             | Sized just under 32" high for installation under lower ADA compliant counters |
|---------------------------|-------------------------------------------------------------------------------|
| Built-in capable          | Make the best use of space by installing your appliance under the counter     |
| No pump or drain required | Convenient design allows more flexibility in positioning the unit             |
| Ice production            | Makes and stores up to 8 lbs. of crescent cubes                               |
| Stainless steel door      | Fully wrapped in stainless steel for a professional look                      |
| Factory installed lock    | Keyed lock for a secure interior (2 keys included)                            |
| Removable bin             | Bucket can be removed for fast and easy cleaning                              |
| Digital thermostat        | Electronic controls for precise temperature management.                       |
| Digital display           | Temperature readout can be shown in Celsius or Fahrenheit                     |