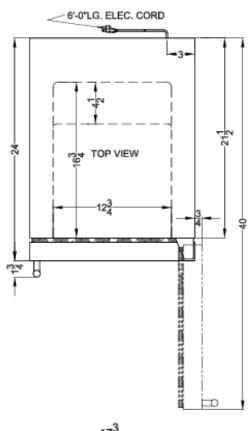

#### **Product Features:**

| ADA compliant             | Sized just under 32" high for installation under lower ADA compliant counters |
|---------------------------|-------------------------------------------------------------------------------|
| Built-in capable          | Make the best use of space by installing your appliance under the counter     |
| No pump or drain required | Convenient design allows more flexibility in positioning the unit             |
| Ice production            | Makes and stores up to 8 lbs. of crescent cubes                               |
| Stainless steel door      | Fully wrapped in stainless steel for a professional look                      |
| Factory installed lock    | Keyed lock for a secure interior (2 keys included)                            |
| Removable bin             | Bucket can be removed for fast and easy cleaning                              |
| Digital thermostat        | Electronic controls for precise temperature management.                       |
| Digital display           | Temperature readout can be shown in Celsius or Fahrenheit                     |

### **BIM18SSADA Specifications:**

| Overview                                                                                                                                                                                                                     |                                                                                                                                       |
|------------------------------------------------------------------------------------------------------------------------------------------------------------------------------------------------------------------------------|---------------------------------------------------------------------------------------------------------------------------------------|
| Height of Cabinet                                                                                                                                                                                                            | 31.38" (80 cm)                                                                                                                        |
| Width                                                                                                                                                                                                                        | 17.75" (45 cm)                                                                                                                        |
| Depth                                                                                                                                                                                                                        | 24.0" (61 cm)                                                                                                                         |
| Depth with Handle                                                                                                                                                                                                            | 25.75" (65 cm)                                                                                                                        |
| Depth with door at 90°                                                                                                                                                                                                       | 40.0" (102 cm)                                                                                                                        |
| Capacity                                                                                                                                                                                                                     | 2.7 cu.ft. (76 L)                                                                                                                     |
| Defrost Type                                                                                                                                                                                                                 | Frost-Free                                                                                                                            |
| Door                                                                                                                                                                                                                         | Stainless Steel                                                                                                                       |
| Cabinet                                                                                                                                                                                                                      | Black                                                                                                                                 |
| US Electrical Safety                                                                                                                                                                                                         | ETL                                                                                                                                   |
| Canadian Electrical<br>Safety                                                                                                                                                                                                | ETL-C                                                                                                                                 |
| Amps                                                                                                                                                                                                                         | 1.1                                                                                                                                   |
| Voltage/Frequency                                                                                                                                                                                                            | 115 V AC/60 Hz                                                                                                                        |
| Weight                                                                                                                                                                                                                       | 82.0 lbs. (37 kg)                                                                                                                     |
| Shipping Weight                                                                                                                                                                                                              | 115.0 lbs. (52 kg)                                                                                                                    |
| Parts & Labor Warranty                                                                                                                                                                                                       | 1 Year                                                                                                                                |
| Compressor Warranty                                                                                                                                                                                                          | 5 Years                                                                                                                               |
| LIDC                                                                                                                                                                                                                         | 761101063713                                                                                                                          |
| UPC                                                                                                                                                                                                                          | 701101003713                                                                                                                          |
| Icemaker                                                                                                                                                                                                                     | 761101063713                                                                                                                          |
|                                                                                                                                                                                                                              | RHD                                                                                                                                   |
| Icemaker                                                                                                                                                                                                                     |                                                                                                                                       |
| Icemaker Door Swing                                                                                                                                                                                                          | RHD                                                                                                                                   |
| Icemaker  Door Swing  Reversible                                                                                                                                                                                             | RHD<br>Yes                                                                                                                            |
| Icemaker  Door Swing  Reversible  Daily Ice Production                                                                                                                                                                       | RHD<br>Yes<br>8.0 lbs. (4 kg)                                                                                                         |
| Icemaker  Door Swing  Reversible  Daily Ice Production  Ice Storage Capacity                                                                                                                                                 | RHD Yes 8.0 lbs. (4 kg) 8.0 lbs. (4 kg)                                                                                               |
| Icemaker  Door Swing  Reversible  Daily Ice Production Ice Storage Capacity Ice Shape  Number of Ice Cube                                                                                                                    | RHD Yes 8.0 lbs. (4 kg) 8.0 lbs. (4 kg) Crescent                                                                                      |
| Icemaker  Door Swing  Reversible  Daily Ice Production  Ice Storage Capacity  Ice Shape  Number of Ice Cube Sizes                                                                                                            | RHD Yes 8.0 lbs. (4 kg) 8.0 lbs. (4 kg) Crescent 1                                                                                    |
| Icemaker  Door Swing  Reversible  Daily Ice Production Ice Storage Capacity Ice Shape  Number of Ice Cube Sizes  Interior Light                                                                                              | RHD Yes 8.0 lbs. (4 kg) 8.0 lbs. (4 kg) Crescent 1 Yes Interior and                                                                   |
| Icemaker  Door Swing  Reversible  Daily Ice Production  Ice Storage Capacity  Ice Shape  Number of Ice Cube Sizes  Interior Light  Fan Type                                                                                  | RHD Yes 8.0 lbs. (4 kg) 8.0 lbs. (4 kg) Crescent 1 Yes Interior and Exterior                                                          |
| Icemaker  Door Swing  Reversible  Daily Ice Production Ice Storage Capacity Ice Shape  Number of Ice Cube Sizes Interior Light  Fan Type  Refrigerant Type                                                                   | RHD Yes 8.0 lbs. (4 kg) 8.0 lbs. (4 kg) Crescent 1 Yes Interior and Exterior R600a                                                    |
| Icemaker  Door Swing  Reversible  Daily Ice Production Ice Storage Capacity Ice Shape  Number of Ice Cube Sizes Interior Light  Fan Type  Refrigerant Type  Refrigerant Amount                                               | RHD Yes 8.0 lbs. (4 kg) 8.0 lbs. (4 kg) Crescent 1 Yes Interior and Exterior R600a 1.06 oz.                                           |
| Icemaker  Door Swing  Reversible  Daily Ice Production Ice Storage Capacity Ice Shape  Number of Ice Cube Sizes Interior Light  Fan Type  Refrigerant Type  Refrigerant Amount  High Side PSI                                | RHD Yes 8.0 lbs. (4 kg) 8.0 lbs. (4 kg) Crescent 1  Yes Interior and Exterior R600a 1.06 oz. 270.0                                    |
| Icemaker  Door Swing  Reversible  Daily Ice Production Ice Storage Capacity Ice Shape  Number of Ice Cube Sizes Interior Light  Fan Type  Refrigerant Type  Refrigerant Amount  High Side PSI  Low Side PSI                  | RHD Yes 8.0 lbs. (4 kg) 8.0 lbs. (4 kg) Crescent 1  Yes Interior and Exterior R600a 1.06 oz. 270.0 103.0                              |
| Icemaker  Door Swing  Reversible  Daily Ice Production Ice Storage Capacity Ice Shape  Number of Ice Cube Sizes Interior Light  Fan Type  Refrigerant Type  Refrigerant Amount  High Side PSI  Low Side PSI Interior Height  | RHD Yes 8.0 lbs. (4 kg) 8.0 lbs. (4 kg) Crescent 1 Yes Interior and Exterior R600a 1.06 oz. 270.0 103.0 23.5" (60 cm)                 |
| Icemaker  Door Swing  Reversible  Daily Ice Production Ice Storage Capacity Ice Shape  Number of Ice Cube Sizes Interior Light  Fan Type  Refrigerant Type  Refrigerant Amount  High Side PSI Interior Height Interior Width | RHD Yes 8.0 lbs. (4 kg) 8.0 lbs. (4 kg) Crescent 1  Yes Interior and Exterior R600a 1.06 oz. 270.0 103.0 23.5" (60 cm) 12.75" (32 cm) |