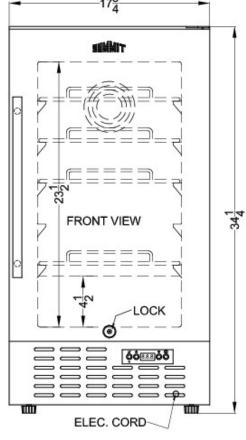

#### **Product Features:**

| Built-in capable          | Make the best use of space by installing your appliance under the counter |
|---------------------------|---------------------------------------------------------------------------|
| No pump or drain required | Convenient design allows more flexibility in positioning the unit         |
| Ice production            | Makes and stores up to 8 lbs. of crescent cubes                           |
| Stainless steel door      | Fully wrapped in stainless steel for a professional look                  |
| Factory installed lock    | Keyed lock for a secure interior (2 keys included)                        |
| Removable bin             | Bucket can be removed for fast and easy cleaning                          |
| Digital thermostat        | Electronic controls for precise temperature management.                   |
| Digital display           | Temperature readout can be shown in Celsius or Fahrenheit                 |
| Frost-free operation      | Eliminates the need to manually defrost the interior                      |

#### **BIM18SS Specifications:**

| Overview                                                                                                                                                                                                                 |                                                                                                                                   |
|--------------------------------------------------------------------------------------------------------------------------------------------------------------------------------------------------------------------------|-----------------------------------------------------------------------------------------------------------------------------------|
| Height of Cabinet                                                                                                                                                                                                        | 34.25" (87 cm)                                                                                                                    |
| Width                                                                                                                                                                                                                    | 17.75" (45 cm)                                                                                                                    |
| Depth                                                                                                                                                                                                                    | 24.0" (61 cm)                                                                                                                     |
| Depth with Handle                                                                                                                                                                                                        | 25.75" (65 cm)                                                                                                                    |
| Depth with door at 90°                                                                                                                                                                                                   | 40.0" (102 cm)                                                                                                                    |
| Capacity                                                                                                                                                                                                                 | 2.7 cu.ft. (76 L)                                                                                                                 |
| Defrost Type                                                                                                                                                                                                             | Frost-Free                                                                                                                        |
| Door                                                                                                                                                                                                                     | Stainless Steel                                                                                                                   |
| Cabinet                                                                                                                                                                                                                  | Black                                                                                                                             |
| US Electrical Safety                                                                                                                                                                                                     | ETL                                                                                                                               |
| Canadian Electrical<br>Safety                                                                                                                                                                                            | ETL-C                                                                                                                             |
| Amps                                                                                                                                                                                                                     | 1.1                                                                                                                               |
| Voltage/Frequency                                                                                                                                                                                                        | 115 V AC/60 Hz                                                                                                                    |
| Weight                                                                                                                                                                                                                   | 82.0 lbs. (37 kg)                                                                                                                 |
| Shipping Weight                                                                                                                                                                                                          | 110.0 lbs. (50 kg)                                                                                                                |
| Parts & Labor Warranty                                                                                                                                                                                                   | 1 Year                                                                                                                            |
| Compressor Warranty                                                                                                                                                                                                      | 5 Years                                                                                                                           |
| UPC                                                                                                                                                                                                                      | 761101063706                                                                                                                      |
|                                                                                                                                                                                                                          |                                                                                                                                   |
| Icemaker                                                                                                                                                                                                                 |                                                                                                                                   |
| Icemaker Door Swing                                                                                                                                                                                                      | RHD                                                                                                                               |
|                                                                                                                                                                                                                          | RHD<br>Yes                                                                                                                        |
| Door Swing                                                                                                                                                                                                               |                                                                                                                                   |
| Door Swing Reversible                                                                                                                                                                                                    | Yes                                                                                                                               |
| Door Swing  Reversible  Daily Ice Production                                                                                                                                                                             | Yes<br>8.0 lbs. (4 kg)                                                                                                            |
| Door Swing  Reversible  Daily Ice Production  Ice Storage Capacity                                                                                                                                                       | Yes<br>8.0 lbs. (4 kg)<br>8.0 lbs. (4 kg)                                                                                         |
| Door Swing  Reversible  Daily Ice Production  Ice Storage Capacity  Ice Shape  Number of Ice Cube                                                                                                                        | Yes<br>8.0 lbs. (4 kg)<br>8.0 lbs. (4 kg)<br>Crescent                                                                             |
| Door Swing  Reversible  Daily Ice Production  Ice Storage Capacity  Ice Shape  Number of Ice Cube  Sizes                                                                                                                 | Yes<br>8.0 lbs. (4 kg)<br>8.0 lbs. (4 kg)<br>Crescent                                                                             |
| Door Swing  Reversible  Daily Ice Production  Ice Storage Capacity  Ice Shape  Number of Ice Cube Sizes  Interior Light                                                                                                  | Yes 8.0 lbs. (4 kg) 8.0 lbs. (4 kg) Crescent 1 Yes Interior and                                                                   |
| Door Swing  Reversible  Daily Ice Production  Ice Storage Capacity  Ice Shape  Number of Ice Cube Sizes  Interior Light  Fan Type                                                                                        | Yes 8.0 lbs. (4 kg) 8.0 lbs. (4 kg) Crescent 1 Yes Interior and Exterior                                                          |
| Door Swing  Reversible  Daily Ice Production  Ice Storage Capacity  Ice Shape  Number of Ice Cube Sizes  Interior Light  Fan Type  Refrigerant Type                                                                      | Yes 8.0 lbs. (4 kg) 8.0 lbs. (4 kg) Crescent 1  Yes Interior and Exterior R600a                                                   |
| Door Swing  Reversible  Daily Ice Production  Ice Storage Capacity  Ice Shape  Number of Ice Cube Sizes  Interior Light  Fan Type  Refrigerant Type  Refrigerant Amount                                                  | Yes 8.0 lbs. (4 kg) 8.0 lbs. (4 kg) Crescent 1  Yes Interior and Exterior R600a 1.06 oz.                                          |
| Door Swing  Reversible  Daily Ice Production  Ice Storage Capacity  Ice Shape  Number of Ice Cube Sizes  Interior Light  Fan Type  Refrigerant Type  Refrigerant Amount  High Side PSI                                   | Yes 8.0 lbs. (4 kg) 8.0 lbs. (4 kg) Crescent 1  Yes Interior and Exterior R600a 1.06 oz. 270.0                                    |
| Door Swing Reversible Daily Ice Production Ice Storage Capacity Ice Shape Number of Ice Cube Sizes Interior Light Fan Type Refrigerant Type Refrigerant Amount High Side PSI Low Side PSI                                | Yes 8.0 lbs. (4 kg) 8.0 lbs. (4 kg) Crescent 1  Yes Interior and Exterior R600a 1.06 oz. 270.0 103.0                              |
| Door Swing  Reversible  Daily Ice Production  Ice Storage Capacity  Ice Shape  Number of Ice Cube Sizes  Interior Light  Fan Type  Refrigerant Type  Refrigerant Amount  High Side PSI  Interior Height                  | Yes 8.0 lbs. (4 kg) 8.0 lbs. (4 kg) Crescent 1  Yes Interior and Exterior R600a 1.06 oz. 270.0 103.0 23.5" (60 cm)                |
| Door Swing Reversible Daily Ice Production Ice Storage Capacity Ice Shape Number of Ice Cube Sizes Interior Light Fan Type Refrigerant Type Refrigerant Amount High Side PSI Low Side PSI Interior Height Interior Width | Yes 8.0 lbs. (4 kg) 8.0 lbs. (4 kg) Crescent 1  Yes Interior and Exterior R600a 1.06 oz. 270.0 103.0 23.5" (60 cm) 12.75" (32 cm) |