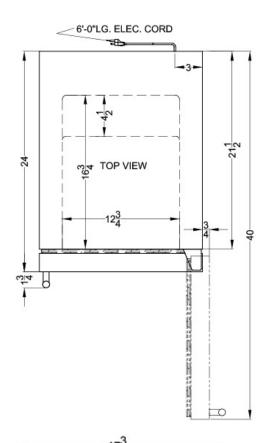

#### **BIM18SS Specifications:**

| Overview                                                                                                                                                                                                                 |                                                                                                                                   |
|--------------------------------------------------------------------------------------------------------------------------------------------------------------------------------------------------------------------------|-----------------------------------------------------------------------------------------------------------------------------------|
| Height of Cabinet                                                                                                                                                                                                        | 34.25" (87 cm)                                                                                                                    |
| Width                                                                                                                                                                                                                    | 17.75" (45 cm)                                                                                                                    |
| Depth                                                                                                                                                                                                                    | 24.0" (61 cm)                                                                                                                     |
| Depth with Handle                                                                                                                                                                                                        | 25.75" (65 cm)                                                                                                                    |
| Depth with door at 90°                                                                                                                                                                                                   | 40.0" (102 cm)                                                                                                                    |
| Capacity                                                                                                                                                                                                                 | 2.7 cu.ft. (76 L)                                                                                                                 |
| Defrost Type                                                                                                                                                                                                             | Frost-Free                                                                                                                        |
| Door                                                                                                                                                                                                                     | Stainless Steel                                                                                                                   |
| Cabinet                                                                                                                                                                                                                  | Black                                                                                                                             |
| US Electrical Safety                                                                                                                                                                                                     | ETL                                                                                                                               |
| Canadian Electrical<br>Safety                                                                                                                                                                                            | ETL-C                                                                                                                             |
| Amps                                                                                                                                                                                                                     | 1.1                                                                                                                               |
| Voltage/Frequency                                                                                                                                                                                                        | 115 V AC/60 Hz                                                                                                                    |
| Weight                                                                                                                                                                                                                   | 82.0 lbs. (37 kg)                                                                                                                 |
| Shipping Weight                                                                                                                                                                                                          | 110.0 lbs. (50 kg)                                                                                                                |
| Parts & Labor Warranty                                                                                                                                                                                                   | 1 Year                                                                                                                            |
| Compressor Warranty                                                                                                                                                                                                      | 5 Years                                                                                                                           |
| UPC                                                                                                                                                                                                                      | 761101063706                                                                                                                      |
|                                                                                                                                                                                                                          |                                                                                                                                   |
| Icemaker                                                                                                                                                                                                                 |                                                                                                                                   |
| Icemaker Door Swing                                                                                                                                                                                                      | RHD                                                                                                                               |
|                                                                                                                                                                                                                          | RHD<br>Yes                                                                                                                        |
| Door Swing                                                                                                                                                                                                               |                                                                                                                                   |
| Door Swing Reversible                                                                                                                                                                                                    | Yes                                                                                                                               |
| Door Swing  Reversible  Daily Ice Production                                                                                                                                                                             | Yes<br>8.0 lbs. (4 kg)                                                                                                            |
| Door Swing  Reversible  Daily Ice Production  Ice Storage Capacity                                                                                                                                                       | Yes<br>8.0 lbs. (4 kg)<br>8.0 lbs. (4 kg)                                                                                         |
| Door Swing  Reversible  Daily Ice Production  Ice Storage Capacity  Ice Shape  Number of Ice Cube                                                                                                                        | Yes<br>8.0 lbs. (4 kg)<br>8.0 lbs. (4 kg)<br>Crescent                                                                             |
| Door Swing  Reversible  Daily Ice Production  Ice Storage Capacity  Ice Shape  Number of Ice Cube  Sizes                                                                                                                 | Yes<br>8.0 lbs. (4 kg)<br>8.0 lbs. (4 kg)<br>Crescent                                                                             |
| Door Swing  Reversible  Daily Ice Production  Ice Storage Capacity  Ice Shape  Number of Ice Cube Sizes  Interior Light                                                                                                  | Yes 8.0 lbs. (4 kg) 8.0 lbs. (4 kg) Crescent 1 Yes Interior and                                                                   |
| Door Swing  Reversible  Daily Ice Production  Ice Storage Capacity  Ice Shape  Number of Ice Cube Sizes  Interior Light  Fan Type                                                                                        | Yes 8.0 lbs. (4 kg) 8.0 lbs. (4 kg) Crescent 1 Yes Interior and Exterior                                                          |
| Door Swing  Reversible  Daily Ice Production  Ice Storage Capacity  Ice Shape  Number of Ice Cube Sizes  Interior Light  Fan Type  Refrigerant Type                                                                      | Yes 8.0 lbs. (4 kg) 8.0 lbs. (4 kg) Crescent 1  Yes Interior and Exterior R600a                                                   |
| Door Swing  Reversible  Daily Ice Production  Ice Storage Capacity  Ice Shape  Number of Ice Cube Sizes  Interior Light  Fan Type  Refrigerant Type  Refrigerant Amount                                                  | Yes 8.0 lbs. (4 kg) 8.0 lbs. (4 kg) Crescent 1  Yes Interior and Exterior R600a 1.06 oz.                                          |
| Door Swing  Reversible  Daily Ice Production  Ice Storage Capacity  Ice Shape  Number of Ice Cube Sizes  Interior Light  Fan Type  Refrigerant Type  Refrigerant Amount  High Side PSI                                   | Yes 8.0 lbs. (4 kg) 8.0 lbs. (4 kg) Crescent 1  Yes Interior and Exterior R600a 1.06 oz. 270.0                                    |
| Door Swing Reversible Daily Ice Production Ice Storage Capacity Ice Shape Number of Ice Cube Sizes Interior Light Fan Type Refrigerant Type Refrigerant Amount High Side PSI Low Side PSI                                | Yes 8.0 lbs. (4 kg) 8.0 lbs. (4 kg) Crescent 1  Yes Interior and Exterior R600a 1.06 oz. 270.0 103.0                              |
| Door Swing  Reversible  Daily Ice Production  Ice Storage Capacity  Ice Shape  Number of Ice Cube Sizes  Interior Light  Fan Type  Refrigerant Type  Refrigerant Amount  High Side PSI  Interior Height                  | Yes 8.0 lbs. (4 kg) 8.0 lbs. (4 kg) Crescent 1  Yes Interior and Exterior R600a 1.06 oz. 270.0 103.0 23.5" (60 cm)                |
| Door Swing Reversible Daily Ice Production Ice Storage Capacity Ice Shape Number of Ice Cube Sizes Interior Light Fan Type Refrigerant Type Refrigerant Amount High Side PSI Low Side PSI Interior Height Interior Width | Yes 8.0 lbs. (4 kg) 8.0 lbs. (4 kg) Crescent 1  Yes Interior and Exterior R600a 1.06 oz. 270.0 103.0 23.5" (60 cm) 12.75" (32 cm) |

| Compressor Step Depth | 4.5" (11 cm) |
|-----------------------|--------------|
| Level Legs            | 4            |
| Temperature Range     | -22 to 14°F  |