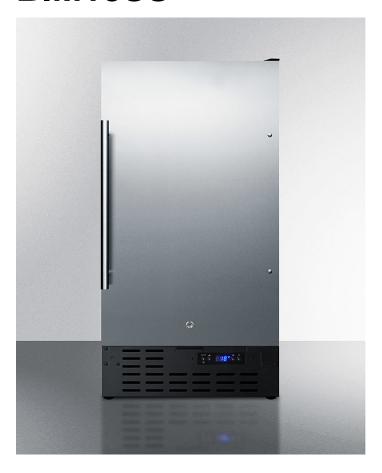

## BIM18SS

34.25" x 17.75" x 24" (H x W x D)

18" wide frost-free icemaker in for built-in or freestanding use, with stainless steel door and black cabinet

#### **Highlights:**

Produces and stores up to 8 lbs. of crescent ice cubes in a removable bin

Uniquely sized just under 18 inches wide for easy fit under the counter

Flexible design allows built-in or freestanding use under counters

#### **Product Features:**

| Built-in capable          | Make the best use of space by installing your appliance under the counter |
|---------------------------|---------------------------------------------------------------------------|
| No pump or drain required | Convenient design allows more flexibility in positioning the unit         |
| Ice production            | Makes and stores up to 8 lbs. of crescent cubes                           |
| Stainless steel door      | Fully wrapped in stainless steel for a professional look                  |
| Factory installed lock    | Keyed lock for a secure interior (2 keys included)                        |
| Removable bin             | Bucket can be removed for fast and easy cleaning                          |
| Digital thermostat        | Electronic controls for precise temperature management.                   |
| Digital display           | Temperature readout can be shown in Celsius or Fahrenheit                 |
| Frost-free operation      | Eliminates the need to manually defrost the interior                      |