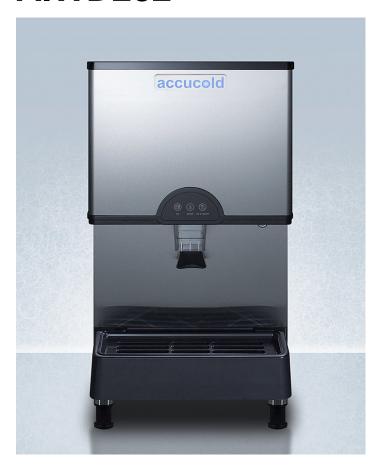

# AIWD282

31.25" x 16.5" x 25" (H x W x D)

Commercially listed countertop ice and water dispenser with 282 lb. ice production capacity

#### **Highlights:**

Three dispenser options to meet all of your user needs Produces up to 282 pounds of nugget ice in a day cycle Height adjustable to fit a multitude of spaces

#### **Product Features:**

| Commercially approved  | ETL-S listed to NSF-12 commercial standards                                                                                        |
|------------------------|------------------------------------------------------------------------------------------------------------------------------------|
| Countertop footprint   | Makes it the perfect fit for countertops and similar surfaces                                                                      |
| Adjustable height      | Adjustable legs for added convenience                                                                                              |
| Ice production         | Large capacity productivity capable of 282 lbs. of ice in a day cycle                                                              |
| Stainless steel finish | Durable front in real stainless steel with a stainless steel look cabinet for a professional, sleek look                           |
| Nugget ice             | Produces nugget ice which is slow-melting and easy to chew                                                                         |
| Sealed back            | Save-spacing back allows unit to be flush with the wall, as well as makes cleaning the exterior unit more efficient                |
| Air-cooled condenser   | Provides an energy efficient, water-saving method to keep the unit cool                                                            |
| UV lighting            | Dispenser includes built-in UV lighting, as studies have shown this to be an effective tool for eliminating the growth of bacteria |