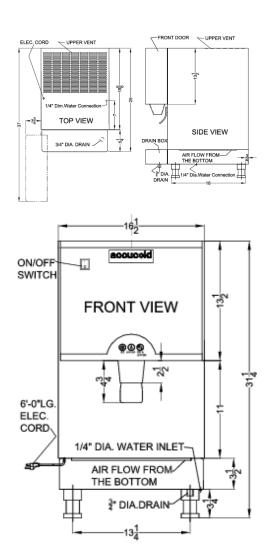

# AIWD282

31.25" x 16.5" x 25" (H x W x D)

Commercially listed countertop ice and water dispenser with 282 lb. ice production capacity

#### **AIWD282 Specifications:**

| Overview                                                                                    |                                               |
|---------------------------------------------------------------------------------------------|-----------------------------------------------|
| Height of Cabinet                                                                           | 31.25" (79 cm)                                |
| Width                                                                                       | 16.5" (42 cm)                                 |
| Depth                                                                                       | 25.0" (64 cm)                                 |
| Door                                                                                        | Stainless Steel                               |
| Cabinet                                                                                     | Stainless Look                                |
| US Electrical Safety                                                                        | UL                                            |
| Canadian Electrical<br>Safety                                                               | ULC                                           |
| Sanitation                                                                                  | ETL-S                                         |
| Amps                                                                                        | 5.8                                           |
| Voltage/Frequency                                                                           | 115 V AC/60 Hz                                |
| Weight                                                                                      | 146.0 lbs. (66 kg)                            |
| Shipping Weight                                                                             | 205.0 lbs. (93 kg)                            |
| Parts & Labor Warranty                                                                      | 1 Year                                        |
| Compressor Warranty                                                                         | 5 Years                                       |
| UPC                                                                                         | 761101065373                                  |
| Icemaker                                                                                    |                                               |
| Height Adjustable                                                                           | Yes                                           |
| Drain Required                                                                              | Yes                                           |
| Daily Ice Production                                                                        |                                               |
| Daily ICE FIOUUCIIOII                                                                       | 282.0 lbs. (128<br>kg)                        |
| Ice Storage Capacity                                                                        | `                                             |
|                                                                                             | kg)                                           |
| Ice Storage Capacity                                                                        | 11.0 lbs. (5 kg)                              |
| Ice Storage Capacity Ice Shape Number of Ice Cube                                           | kg) 11.0 lbs. (5 kg) Nugget                   |
| Ice Storage Capacity Ice Shape Number of Ice Cube Sizes                                     | kg) 11.0 lbs. (5 kg)  Nugget 1                |
| Ice Storage Capacity Ice Shape Number of Ice Cube Sizes Refrigerant Type                    | kg) 11.0 lbs. (5 kg)  Nugget  1  R404a        |
| Ice Storage Capacity Ice Shape Number of Ice Cube Sizes Refrigerant Type Refrigerant Amount | kg) 11.0 lbs. (5 kg) Nugget 1 R404a 11.29 oz. |