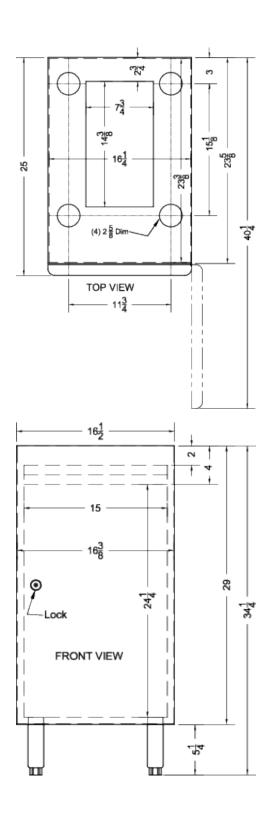

# AIWDCAB1

34.25" x 16.5" x 25" (H x W x D)

Cabinet stand for AIWD160 ice and water dispenser

### **AIWDCAB1 Specifications:**

| Overview               |                   |
|------------------------|-------------------|
| Height of Cabinet      | 34.25" (87 cm)    |
| Width                  | 16.5" (42 cm)     |
| Depth                  | 25.0" (64 cm)     |
| Depth with door at 90° | 40.25" (102 cm)   |
| Door                   | Stainless Look    |
| Cabinet                | Stainless Look    |
| Weight                 | 75.5 lbs. (34 kg) |
| Shipping Weight        | 86.0 lbs. (39 kg) |
| Parts & Labor Warranty | 90 Days           |
| UPC                    | 761101086194      |