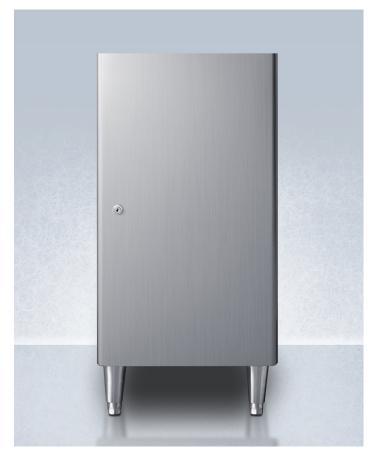

# AIWDCAB1

34.25" x 16.5" x 25" (H x W x D)

Cabinet stand for AIWD160 ice and water dispenser

#### **Highlights:**

Factory-installed lock with two keys included Manufactured for Accucold in South Korea Designed for use with Accucold AIWD160

#### **Product Features:**

| Slim footprint         | Sized at just 16.5" W x 25" D for an easy fit in facilities |
|------------------------|-------------------------------------------------------------|
| Made in South Korea    | Designed for use with Accucold AIWD160                      |
| Factory-installed lock | Locking door for a secure interior (2 keys included)        |
| Storage cabinet        | Interior cabinet for non-refrigerated storage               |
| Steel construction     | Galvanized steel in a gray finish to suit most settings     |