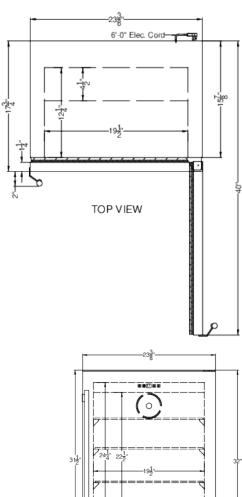

### **ASDS2413CSS Specifications:**

| Height of Cabinet         32.0" (81 cm)           Width         23.38" (59 cm)           Depth         17.75" (45 cm)           Depth with Handle         19.75" (50 cm)           Depth with door at 90°         40.0" (102 cm)           Capacity         3.1 cu.ft. (88 L)           Defrost Type         Frost-Free           Door         Stainless Steel           US Electrical Safety         ETL           Canadian Electrical Safety         ETL-C           Sanitation         ETL-S           Energy Usage/Year         215.0kWh/year           Amps         1.0           Voltage/Frequency         115 V AC/60 Hz           Weight         79.0 lbs. (36 kg) |  |  |  |
|----------------------------------------------------------------------------------------------------------------------------------------------------------------------------------------------------------------------------------------------------------------------------------------------------------------------------------------------------------------------------------------------------------------------------------------------------------------------------------------------------------------------------------------------------------------------------------------------------------------------------------------------------------------------------|--|--|--|
| Depth 17.75" (45 cm)  Depth with Handle 19.75" (50 cm)  Depth with door at 90° 40.0" (102 cm)  Capacity 3.1 cu.ft. (88 L)  Defrost Type Frost-Free  Door Stainless Steel  Cabinet Stainless Steel  US Electrical Safety ETL  Canadian Electrical Safety ETL-C  Safety  Sanitation ETL-S  Energy Usage/Year 215.0kWh/year  Amps 1.0  Voltage/Frequency 115 V AC/60 Hz                                                                                                                                                                                                                                                                                                       |  |  |  |
| Depth with Handle 19.75" (50 cm)  Depth with door at 90° 40.0" (102 cm)  Capacity 3.1 cu.ft. (88 L)  Defrost Type Frost-Free  Door Stainless Steel  Cabinet Stainless Steel  US Electrical Safety ETL  Canadian Electrical Safety  Sanitation ETL-S  Energy Usage/Year 215.0kWh/year  Amps 1.0  Voltage/Frequency 115 V AC/60 Hz                                                                                                                                                                                                                                                                                                                                           |  |  |  |
| Depth with door at 90° 40.0" (102 cm) Capacity 3.1 cu.ft. (88 L) Defrost Type Frost-Free Door Stainless Steel Cabinet Stainless Steel US Electrical Safety ETL Canadian Electrical Safety Sanitation ETL-S Energy Usage/Year 215.0kWh/year Amps 1.0 Voltage/Frequency 115 V AC/60 Hz                                                                                                                                                                                                                                                                                                                                                                                       |  |  |  |
| Capacity 3.1 cu.ft. (88 L)  Defrost Type Frost-Free  Door Stainless Steel  Cabinet Stainless Steel  US Electrical Safety ETL  Canadian Electrical Safety  Sanitation ETL-S  Energy Usage/Year 215.0kWh/year  Amps 1.0  Voltage/Frequency 115 V AC/60 Hz                                                                                                                                                                                                                                                                                                                                                                                                                    |  |  |  |
| Defrost Type Frost-Free  Door Stainless Steel  Cabinet Stainless Steel  US Electrical Safety ETL  Canadian Electrical Safety  Sanitation ETL-S  Energy Usage/Year 215.0kWh/year  Amps 1.0  Voltage/Frequency 115 V AC/60 Hz                                                                                                                                                                                                                                                                                                                                                                                                                                                |  |  |  |
| Door Stainless Steel Cabinet Stainless Steel US Electrical Safety ETL Canadian Electrical Safety Sanitation ETL-S Energy Usage/Year 215.0kWh/year Amps 1.0 Voltage/Frequency 115 V AC/60 Hz                                                                                                                                                                                                                                                                                                                                                                                                                                                                                |  |  |  |
| Cabinet Stainless Steel US Electrical Safety ETL Canadian Electrical ETL-C Safety Sanitation ETL-S Energy Usage/Year 215.0kWh/year Amps 1.0 Voltage/Frequency 115 V AC/60 Hz                                                                                                                                                                                                                                                                                                                                                                                                                                                                                               |  |  |  |
| US Electrical Safety ETL  Canadian Electrical Safety  Sanitation ETL-S  Energy Usage/Year 215.0kWh/year  Amps 1.0  Voltage/Frequency 115 V AC/60 Hz                                                                                                                                                                                                                                                                                                                                                                                                                                                                                                                        |  |  |  |
| Canadian Electrical Safety  Sanitation  ETL-S  Energy Usage/Year  Amps  1.0  Voltage/Frequency  115 V AC/60 Hz                                                                                                                                                                                                                                                                                                                                                                                                                                                                                                                                                             |  |  |  |
| Safety Sanitation ETL-S Energy Usage/Year 215.0kWh/year Amps 1.0 Voltage/Frequency 115 V AC/60 Hz                                                                                                                                                                                                                                                                                                                                                                                                                                                                                                                                                                          |  |  |  |
| Energy Usage/Year 215.0kWh/year  Amps 1.0  Voltage/Frequency 115 V AC/60 Hz                                                                                                                                                                                                                                                                                                                                                                                                                                                                                                                                                                                                |  |  |  |
| Amps 1.0 Voltage/Frequency 115 V AC/60 Hz                                                                                                                                                                                                                                                                                                                                                                                                                                                                                                                                                                                                                                  |  |  |  |
| Voltage/Frequency 115 V AC/60 Hz                                                                                                                                                                                                                                                                                                                                                                                                                                                                                                                                                                                                                                           |  |  |  |
|                                                                                                                                                                                                                                                                                                                                                                                                                                                                                                                                                                                                                                                                            |  |  |  |
| Weight 79.0 lbs (36 kg)                                                                                                                                                                                                                                                                                                                                                                                                                                                                                                                                                                                                                                                    |  |  |  |
| 70.0 lb3. (50 kg)                                                                                                                                                                                                                                                                                                                                                                                                                                                                                                                                                                                                                                                          |  |  |  |
| Shipping Weight 100.0 lbs. (45 kg)                                                                                                                                                                                                                                                                                                                                                                                                                                                                                                                                                                                                                                         |  |  |  |
| Parts & Labor Warranty 1 Year                                                                                                                                                                                                                                                                                                                                                                                                                                                                                                                                                                                                                                              |  |  |  |
| Compressor Warranty 5 Years                                                                                                                                                                                                                                                                                                                                                                                                                                                                                                                                                                                                                                                |  |  |  |
| UPC 761101088907                                                                                                                                                                                                                                                                                                                                                                                                                                                                                                                                                                                                                                                           |  |  |  |
| Refrigerator Features                                                                                                                                                                                                                                                                                                                                                                                                                                                                                                                                                                                                                                                      |  |  |  |
| Sabbath Mode Yes                                                                                                                                                                                                                                                                                                                                                                                                                                                                                                                                                                                                                                                           |  |  |  |
| Door Swing RHD                                                                                                                                                                                                                                                                                                                                                                                                                                                                                                                                                                                                                                                             |  |  |  |
| Reversible Yes                                                                                                                                                                                                                                                                                                                                                                                                                                                                                                                                                                                                                                                             |  |  |  |
| Height Adjustable Yes                                                                                                                                                                                                                                                                                                                                                                                                                                                                                                                                                                                                                                                      |  |  |  |
| Shelf Type Chrome                                                                                                                                                                                                                                                                                                                                                                                                                                                                                                                                                                                                                                                          |  |  |  |
| Shelf Qty 3                                                                                                                                                                                                                                                                                                                                                                                                                                                                                                                                                                                                                                                                |  |  |  |
| Adjustable Shelves Yes                                                                                                                                                                                                                                                                                                                                                                                                                                                                                                                                                                                                                                                     |  |  |  |
| Thermostat Type Digital                                                                                                                                                                                                                                                                                                                                                                                                                                                                                                                                                                                                                                                    |  |  |  |
| Fan Type Interior and Exterior                                                                                                                                                                                                                                                                                                                                                                                                                                                                                                                                                                                                                                             |  |  |  |
| Refrigerant Type R600a                                                                                                                                                                                                                                                                                                                                                                                                                                                                                                                                                                                                                                                     |  |  |  |
| Refrigerant Amount 1.38oz.                                                                                                                                                                                                                                                                                                                                                                                                                                                                                                                                                                                                                                                 |  |  |  |
| High Side PSI 270.0                                                                                                                                                                                                                                                                                                                                                                                                                                                                                                                                                                                                                                                        |  |  |  |
| Low Side PSI 105.0                                                                                                                                                                                                                                                                                                                                                                                                                                                                                                                                                                                                                                                         |  |  |  |
| Level Legs Qty 4                                                                                                                                                                                                                                                                                                                                                                                                                                                                                                                                                                                                                                                           |  |  |  |
| Interior Light Yes                                                                                                                                                                                                                                                                                                                                                                                                                                                                                                                                                                                                                                                         |  |  |  |
| Temperature Range 36 to 43°F                                                                                                                                                                                                                                                                                                                                                                                                                                                                                                                                                                                                                                               |  |  |  |

| Sound Level            | 33.1 dB        |  |
|------------------------|----------------|--|
| Dimensions             |                |  |
| Interior Height        | 24.25" (62 cm) |  |
| Interior Width         | 19.5" (50 cm)  |  |
| Interior Depth         | 12.25" (31 cm) |  |
| Compressor Step Height | 3.75" (10 cm)  |  |
| Compressor Step Width  | 19.5" (50 cm)  |  |
| Compressor Step Depth  | 4.25" (11 cm)  |  |