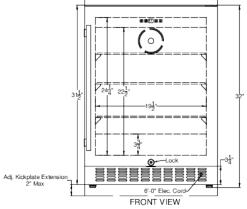

### **ASDS2413CSS Specifications:**

| Height of Cabinet         32.0" (81 cm)           Width         23.38" (59 cm)           Depth         17.75" (45 cm)           Depth with Handle         19.75" (50 cm)           Depth with door at 90°         40.0" (102 cm)           Capacity         3.1 cu.ft. (88 L)           Defrost Type         Frost-Free           Door         Stainless Steel           US Electrical Safety         ETL           Canadian Electrical Safety         ETL-C           Sanitation         ETL-S           Energy Usage/Year         215.0kWh/year           Amps         1.0           Voltage/Frequency         115 V AC/60 Hz           Weight         79.0 lbs. (36 kg) |  |  |  |
|----------------------------------------------------------------------------------------------------------------------------------------------------------------------------------------------------------------------------------------------------------------------------------------------------------------------------------------------------------------------------------------------------------------------------------------------------------------------------------------------------------------------------------------------------------------------------------------------------------------------------------------------------------------------------|--|--|--|
| Depth 17.75" (45 cm)  Depth with Handle 19.75" (50 cm)  Depth with door at 90° 40.0" (102 cm)  Capacity 3.1 cu.ft. (88 L)  Defrost Type Frost-Free  Door Stainless Steel  Cabinet Stainless Steel  US Electrical Safety ETL  Canadian Electrical Safety ETL-C  Safety  Sanitation ETL-S  Energy Usage/Year 215.0kWh/year  Amps 1.0  Voltage/Frequency 115 V AC/60 Hz                                                                                                                                                                                                                                                                                                       |  |  |  |
| Depth with Handle 19.75" (50 cm)  Depth with door at 90° 40.0" (102 cm)  Capacity 3.1 cu.ft. (88 L)  Defrost Type Frost-Free  Door Stainless Steel  Cabinet Stainless Steel  US Electrical Safety ETL  Canadian Electrical Safety  Sanitation ETL-S  Energy Usage/Year 215.0kWh/year  Amps 1.0  Voltage/Frequency 115 V AC/60 Hz                                                                                                                                                                                                                                                                                                                                           |  |  |  |
| Depth with door at 90° 40.0" (102 cm) Capacity 3.1 cu.ft. (88 L) Defrost Type Frost-Free Door Stainless Steel Cabinet Stainless Steel US Electrical Safety ETL Canadian Electrical Safety Sanitation ETL-S Energy Usage/Year 215.0kWh/year Amps 1.0 Voltage/Frequency 115 V AC/60 Hz                                                                                                                                                                                                                                                                                                                                                                                       |  |  |  |
| Capacity 3.1 cu.ft. (88 L)  Defrost Type Frost-Free  Door Stainless Steel  Cabinet Stainless Steel  US Electrical Safety ETL  Canadian Electrical Safety  Sanitation ETL-S  Energy Usage/Year 215.0kWh/year  Amps 1.0  Voltage/Frequency 115 V AC/60 Hz                                                                                                                                                                                                                                                                                                                                                                                                                    |  |  |  |
| Defrost Type Frost-Free  Door Stainless Steel  Cabinet Stainless Steel  US Electrical Safety ETL  Canadian Electrical Safety  Sanitation ETL-S  Energy Usage/Year 215.0kWh/year  Amps 1.0  Voltage/Frequency 115 V AC/60 Hz                                                                                                                                                                                                                                                                                                                                                                                                                                                |  |  |  |
| Door Stainless Steel Cabinet Stainless Steel US Electrical Safety ETL Canadian Electrical Safety Sanitation ETL-S Energy Usage/Year 215.0kWh/year Amps 1.0 Voltage/Frequency 115 V AC/60 Hz                                                                                                                                                                                                                                                                                                                                                                                                                                                                                |  |  |  |
| Cabinet Stainless Steel US Electrical Safety ETL Canadian Electrical ETL-C Safety Sanitation ETL-S Energy Usage/Year 215.0kWh/year Amps 1.0 Voltage/Frequency 115 V AC/60 Hz                                                                                                                                                                                                                                                                                                                                                                                                                                                                                               |  |  |  |
| US Electrical Safety ETL  Canadian Electrical Safety  Sanitation ETL-S  Energy Usage/Year 215.0kWh/year  Amps 1.0  Voltage/Frequency 115 V AC/60 Hz                                                                                                                                                                                                                                                                                                                                                                                                                                                                                                                        |  |  |  |
| Canadian Electrical Safety  Sanitation  ETL-S  Energy Usage/Year  Amps  1.0  Voltage/Frequency  115 V AC/60 Hz                                                                                                                                                                                                                                                                                                                                                                                                                                                                                                                                                             |  |  |  |
| Safety Sanitation ETL-S Energy Usage/Year 215.0kWh/year Amps 1.0 Voltage/Frequency 115 V AC/60 Hz                                                                                                                                                                                                                                                                                                                                                                                                                                                                                                                                                                          |  |  |  |
| Energy Usage/Year 215.0kWh/year  Amps 1.0  Voltage/Frequency 115 V AC/60 Hz                                                                                                                                                                                                                                                                                                                                                                                                                                                                                                                                                                                                |  |  |  |
| Amps 1.0 Voltage/Frequency 115 V AC/60 Hz                                                                                                                                                                                                                                                                                                                                                                                                                                                                                                                                                                                                                                  |  |  |  |
| Voltage/Frequency 115 V AC/60 Hz                                                                                                                                                                                                                                                                                                                                                                                                                                                                                                                                                                                                                                           |  |  |  |
|                                                                                                                                                                                                                                                                                                                                                                                                                                                                                                                                                                                                                                                                            |  |  |  |
| Weight 79.0 lbs (36 kg)                                                                                                                                                                                                                                                                                                                                                                                                                                                                                                                                                                                                                                                    |  |  |  |
| 70.0 lb3. (50 kg)                                                                                                                                                                                                                                                                                                                                                                                                                                                                                                                                                                                                                                                          |  |  |  |
| Shipping Weight 100.0 lbs. (45 kg)                                                                                                                                                                                                                                                                                                                                                                                                                                                                                                                                                                                                                                         |  |  |  |
| Parts & Labor Warranty 1 Year                                                                                                                                                                                                                                                                                                                                                                                                                                                                                                                                                                                                                                              |  |  |  |
| Compressor Warranty 5 Years                                                                                                                                                                                                                                                                                                                                                                                                                                                                                                                                                                                                                                                |  |  |  |
| UPC 761101088907                                                                                                                                                                                                                                                                                                                                                                                                                                                                                                                                                                                                                                                           |  |  |  |
| Refrigerator Features                                                                                                                                                                                                                                                                                                                                                                                                                                                                                                                                                                                                                                                      |  |  |  |
| Sabbath Mode Yes                                                                                                                                                                                                                                                                                                                                                                                                                                                                                                                                                                                                                                                           |  |  |  |
| Door Swing RHD                                                                                                                                                                                                                                                                                                                                                                                                                                                                                                                                                                                                                                                             |  |  |  |
| Reversible Yes                                                                                                                                                                                                                                                                                                                                                                                                                                                                                                                                                                                                                                                             |  |  |  |
| Height Adjustable Yes                                                                                                                                                                                                                                                                                                                                                                                                                                                                                                                                                                                                                                                      |  |  |  |
| Shelf Type Chrome                                                                                                                                                                                                                                                                                                                                                                                                                                                                                                                                                                                                                                                          |  |  |  |
| Shelf Qty 3                                                                                                                                                                                                                                                                                                                                                                                                                                                                                                                                                                                                                                                                |  |  |  |
| Adjustable Shelves Yes                                                                                                                                                                                                                                                                                                                                                                                                                                                                                                                                                                                                                                                     |  |  |  |
| Thermostat Type Digital                                                                                                                                                                                                                                                                                                                                                                                                                                                                                                                                                                                                                                                    |  |  |  |
| Fan Type Interior and Exterior                                                                                                                                                                                                                                                                                                                                                                                                                                                                                                                                                                                                                                             |  |  |  |
| Refrigerant Type R600a                                                                                                                                                                                                                                                                                                                                                                                                                                                                                                                                                                                                                                                     |  |  |  |
| Refrigerant Amount 1.38oz.                                                                                                                                                                                                                                                                                                                                                                                                                                                                                                                                                                                                                                                 |  |  |  |
| High Side PSI 270.0                                                                                                                                                                                                                                                                                                                                                                                                                                                                                                                                                                                                                                                        |  |  |  |
| Low Side PSI 105.0                                                                                                                                                                                                                                                                                                                                                                                                                                                                                                                                                                                                                                                         |  |  |  |
| Level Legs Qty 4                                                                                                                                                                                                                                                                                                                                                                                                                                                                                                                                                                                                                                                           |  |  |  |
| Interior Light Yes                                                                                                                                                                                                                                                                                                                                                                                                                                                                                                                                                                                                                                                         |  |  |  |
| Temperature Range 36 to 43°F                                                                                                                                                                                                                                                                                                                                                                                                                                                                                                                                                                                                                                               |  |  |  |

| Sound Level            | 33.1 dB        |  |
|------------------------|----------------|--|
| Dimensions             |                |  |
| Interior Height        | 24.25" (62 cm) |  |
| Interior Width         | 19.5" (50 cm)  |  |
| Interior Depth         | 12.25" (31 cm) |  |
| Compressor Step Height | 3.75" (10 cm)  |  |
| Compressor Step Width  | 19.5" (50 cm)  |  |
| Compressor Step Depth  | 4.25" (11 cm)  |  |