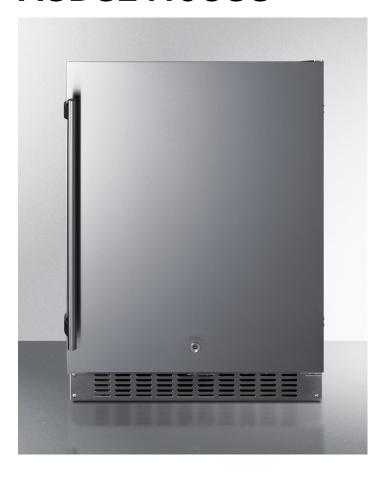

# ASDS2413CSS

32" x 23.38" x 17.75" (H x W x D)

Shallow depth built-in undercounter ADA compliant allrefrigerator with stainless steel exterior and interior, lock, and digital controls

### **Highlights:**

Uniquely shallow depth under 18" for an easy fit in kitchen islands

32" height fits under lower ADA compliant counters

Stainless steel interior cabinet for lasting durability and easier cleanup

#### **Product Features:**

| 24" wide all-refrigerator | 3.1 cu.ft. interior for residential or commercial cold storage                                                                                                               |  |
|---------------------------|------------------------------------------------------------------------------------------------------------------------------------------------------------------------------|--|
| Less than 18" deep        | Unique 17.75" shallow depth is ideal for wet bars, island kitchens, and other undercounter areas with limited footprint space                                                |  |
| ADA compliant design      | 32" height allows easy installation under lower ADA compliant counters                                                                                                       |  |
| Adjustable height         | Leveling legs can be extended up to 2", with a slide-out kickplate that allows you to raise the overall height from 32" up to 34" if used under more standard sized cabinets |  |
| Built-in capable          | Front-breathing design lets you make the best use of space by installing your appliance under the counter                                                                    |  |
| Stainless steel interior  | Walls and floor are constructed from stainless steel for added strength and easy cleanup                                                                                     |  |
| Stainless steel exterior  | Complete stainless steel exterior for true luxury under the counter                                                                                                          |  |
| Factory installed lock    | Keyed lock for a secure interior (2 keys included)                                                                                                                           |  |
| Professional handle       | Includes a full-length pro handle in chrome                                                                                                                                  |  |