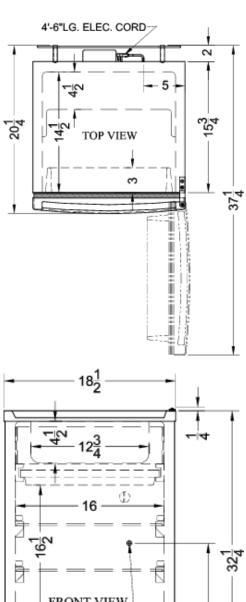

### FF412ESADA Specifications:

| Overview                                                                                                                                                                                                                                                                                       |                                                                                                                      |
|------------------------------------------------------------------------------------------------------------------------------------------------------------------------------------------------------------------------------------------------------------------------------------------------|----------------------------------------------------------------------------------------------------------------------|
| Height of Cabinet                                                                                                                                                                                                                                                                              | 32.25" (82 cm)                                                                                                       |
| Height to Hinge Cap                                                                                                                                                                                                                                                                            | 32.5" (83 cm)                                                                                                        |
| Width                                                                                                                                                                                                                                                                                          | 18.5" (47 cm)                                                                                                        |
| Depth                                                                                                                                                                                                                                                                                          | 20.25" (51 cm)                                                                                                       |
| Depth with Handle                                                                                                                                                                                                                                                                              | 20.25" (51 cm)                                                                                                       |
| Depth with door at 90°                                                                                                                                                                                                                                                                         | 37.25" (95 cm)                                                                                                       |
| Capacity                                                                                                                                                                                                                                                                                       | 3.6 cu.ft. (102<br>L)                                                                                                |
| Defrost Type                                                                                                                                                                                                                                                                                   | Automatic                                                                                                            |
| Door                                                                                                                                                                                                                                                                                           | White                                                                                                                |
| Cabinet                                                                                                                                                                                                                                                                                        | White                                                                                                                |
| US Electrical Safety                                                                                                                                                                                                                                                                           | UL                                                                                                                   |
| Canadian Electrical Safety                                                                                                                                                                                                                                                                     | ULC                                                                                                                  |
| Energy Usage/Year                                                                                                                                                                                                                                                                              | 262.0kWh/year                                                                                                        |
| Amps                                                                                                                                                                                                                                                                                           | 0.8                                                                                                                  |
| Voltage/Frequency                                                                                                                                                                                                                                                                              | 115 V AC/60<br>Hz                                                                                                    |
| Shipping Weight                                                                                                                                                                                                                                                                                | 95.0 lbs. (43<br>kg)                                                                                                 |
|                                                                                                                                                                                                                                                                                                |                                                                                                                      |
| Parts & Labor Warranty                                                                                                                                                                                                                                                                         | 1 Year                                                                                                               |
| Parts & Labor Warranty  Compressor Warranty                                                                                                                                                                                                                                                    | 1 Year<br>5 Years                                                                                                    |
| -                                                                                                                                                                                                                                                                                              |                                                                                                                      |
| Compressor Warranty                                                                                                                                                                                                                                                                            |                                                                                                                      |
| Compressor Warranty  Refrigerator-Freezer                                                                                                                                                                                                                                                      | 5 Years                                                                                                              |
| Compressor Warranty  Refrigerator-Freezer  Door Swing                                                                                                                                                                                                                                          | 5 Years<br>RHD                                                                                                       |
| Compressor Warranty  Refrigerator-Freezer  Door Swing  Reversible                                                                                                                                                                                                                              | 5 Years  RHD  Yes                                                                                                    |
| Compressor Warranty  Refrigerator-Freezer  Door Swing  Reversible  Adjustable Shelves                                                                                                                                                                                                          | 5 Years  RHD  Yes  Yes                                                                                               |
| Compressor Warranty  Refrigerator-Freezer  Door Swing  Reversible  Adjustable Shelves  Crisper Qty                                                                                                                                                                                             | 5 Years  RHD  Yes  Yes  1                                                                                            |
| Compressor Warranty  Refrigerator-Freezer  Door Swing  Reversible  Adjustable Shelves  Crisper Qty  Crisper Finish                                                                                                                                                                             | 5 Years  RHD  Yes  Yes  1  Transparent                                                                               |
| Compressor Warranty  Refrigerator-Freezer  Door Swing  Reversible  Adjustable Shelves  Crisper Qty  Crisper Finish  Crisper Cover                                                                                                                                                              | 5 Years  RHD  Yes  Yes  1  Transparent  Glass                                                                        |
| Compressor Warranty  Refrigerator-Freezer  Door Swing  Reversible  Adjustable Shelves  Crisper Qty  Crisper Finish  Crisper Cover  Refrigerator - Interior Height                                                                                                                              | 5 Years  RHD  Yes  Yes  1  Transparent  Glass 16.5" (42 cm)                                                          |
| Compressor Warranty  Refrigerator-Freezer  Door Swing  Reversible  Adjustable Shelves  Crisper Qty  Crisper Finish  Crisper Cover  Refrigerator - Interior Height  Refrigerator - Interior Width                                                                                               | 5 Years  RHD  Yes  Yes  1  Transparent  Glass  16.5" (42 cm)  16.0" (41 cm)                                          |
| Compressor Warranty  Refrigerator-Freezer  Door Swing  Reversible  Adjustable Shelves  Crisper Qty  Crisper Finish  Crisper Cover  Refrigerator - Interior Height  Refrigerator - Interior Width                                                                                               | 5 Years  RHD  Yes  Yes  1  Transparent  Glass  16.5" (42 cm)  16.0" (41 cm)  14.5" (37 cm)                           |
| Compressor Warranty  Refrigerator-Freezer  Door Swing  Reversible  Adjustable Shelves  Crisper Qty  Crisper Finish  Crisper Cover  Refrigerator - Interior Height  Refrigerator - Interior Depth  Refrigerator - Shelf Type                                                                    | 5 Years  RHD  Yes  Yes  1  Transparent  Glass  16.5" (42 cm)  16.0" (41 cm)  14.5" (37 cm)  Wire                     |
| Compressor Warranty  Refrigerator-Freezer  Door Swing  Reversible  Adjustable Shelves  Crisper Qty  Crisper Finish  Crisper Cover  Refrigerator - Interior Height  Refrigerator - Interior Width  Refrigerator - Shelf Type  Refrigerator - Shelf Qty  Refrigerator - Full Door                | 5 Years  RHD  Yes  Yes  1  Transparent  Glass  16.5" (42 cm)  16.0" (41 cm)  14.5" (37 cm)  Wire  2                  |
| Compressor Warranty  Refrigerator-Freezer  Door Swing  Reversible  Adjustable Shelves  Crisper Qty  Crisper Finish  Crisper Cover  Refrigerator - Interior Height  Refrigerator - Interior Depth  Refrigerator - Shelf Type  Refrigerator - Shelf Qty  Refrigerator - Full Door  Shelves       | 5 Years  RHD  Yes  Yes  1  Transparent  Glass  16.5" (42 cm)  16.0" (41 cm)  14.5" (37 cm)  Wire  2  3               |
| Refrigerator-Freezer  Door Swing  Reversible  Adjustable Shelves  Crisper Qty  Crisper Finish  Crisper Cover  Refrigerator - Interior Height  Refrigerator - Interior Depth  Refrigerator - Shelf Type  Refrigerator - Shelf Qty  Refrigerator - Full Door  Shelves  Freezer - Interior Height | 5 Years  RHD  Yes  Yes  1  Transparent  Glass  16.5" (42 cm)  16.0" (41 cm)  14.5" (37 cm)  Wire  2  3  4.5" (11 cm) |