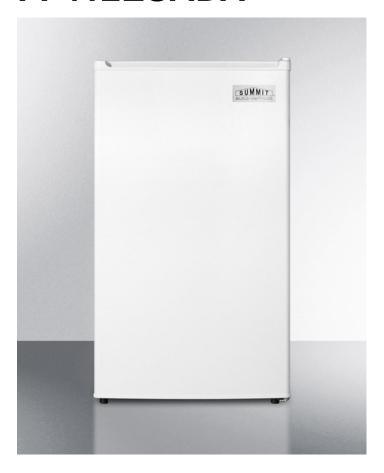

## SUMMIT

# FF412ESADA

32.5" x 18.5" x 20.25" (H x W x D)

ENERGY STAR qualified refrigerator-freezer with ADA compliant counter height; auto defrost and white exterior

### **Highlights:**

ENERGY STAR qualified with a more efficient system for lower energy use

32" height for use in ADA compliant settings

Door storage provides ample room for large bottles