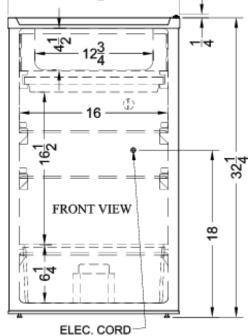

### FF412ESADA Specifications:

| Overview                                                                                                                                                                                                                                                                                       |                                                                                                                      |
|------------------------------------------------------------------------------------------------------------------------------------------------------------------------------------------------------------------------------------------------------------------------------------------------|----------------------------------------------------------------------------------------------------------------------|
| Height of Cabinet                                                                                                                                                                                                                                                                              | 32.25" (82 cm)                                                                                                       |
| Height to Hinge Cap                                                                                                                                                                                                                                                                            | 32.5" (83 cm)                                                                                                        |
| Width                                                                                                                                                                                                                                                                                          | 18.5" (47 cm)                                                                                                        |
| Depth                                                                                                                                                                                                                                                                                          | 20.25" (51 cm)                                                                                                       |
| Depth with Handle                                                                                                                                                                                                                                                                              | 20.25" (51 cm)                                                                                                       |
| Depth with door at 90°                                                                                                                                                                                                                                                                         | 37.25" (95 cm)                                                                                                       |
| Capacity                                                                                                                                                                                                                                                                                       | 3.6 cu.ft. (102<br>L)                                                                                                |
| Defrost Type                                                                                                                                                                                                                                                                                   | Automatic                                                                                                            |
| Door                                                                                                                                                                                                                                                                                           | White                                                                                                                |
| Cabinet                                                                                                                                                                                                                                                                                        | White                                                                                                                |
| US Electrical Safety                                                                                                                                                                                                                                                                           | UL                                                                                                                   |
| Canadian Electrical Safety                                                                                                                                                                                                                                                                     | ULC                                                                                                                  |
| Energy Usage/Year                                                                                                                                                                                                                                                                              | 262.0kWh/year                                                                                                        |
| Amps                                                                                                                                                                                                                                                                                           | 0.8                                                                                                                  |
| Voltage/Frequency                                                                                                                                                                                                                                                                              | 115 V AC/60<br>Hz                                                                                                    |
| Shipping Weight                                                                                                                                                                                                                                                                                | 95.0 lbs. (43<br>kg)                                                                                                 |
|                                                                                                                                                                                                                                                                                                |                                                                                                                      |
| Parts & Labor Warranty                                                                                                                                                                                                                                                                         | 1 Year                                                                                                               |
| Parts & Labor Warranty  Compressor Warranty                                                                                                                                                                                                                                                    | 1 Year<br>5 Years                                                                                                    |
| -                                                                                                                                                                                                                                                                                              |                                                                                                                      |
| Compressor Warranty                                                                                                                                                                                                                                                                            |                                                                                                                      |
| Compressor Warranty  Refrigerator-Freezer                                                                                                                                                                                                                                                      | 5 Years                                                                                                              |
| Compressor Warranty  Refrigerator-Freezer  Door Swing                                                                                                                                                                                                                                          | 5 Years<br>RHD                                                                                                       |
| Compressor Warranty  Refrigerator-Freezer  Door Swing  Reversible                                                                                                                                                                                                                              | 5 Years  RHD  Yes                                                                                                    |
| Compressor Warranty  Refrigerator-Freezer  Door Swing  Reversible  Adjustable Shelves                                                                                                                                                                                                          | 5 Years  RHD  Yes  Yes                                                                                               |
| Compressor Warranty  Refrigerator-Freezer  Door Swing  Reversible  Adjustable Shelves  Crisper Qty                                                                                                                                                                                             | 5 Years  RHD  Yes  Yes  1                                                                                            |
| Compressor Warranty  Refrigerator-Freezer  Door Swing  Reversible  Adjustable Shelves  Crisper Qty  Crisper Finish                                                                                                                                                                             | 5 Years  RHD  Yes  Yes  1  Transparent                                                                               |
| Compressor Warranty  Refrigerator-Freezer  Door Swing  Reversible  Adjustable Shelves  Crisper Qty  Crisper Finish  Crisper Cover                                                                                                                                                              | 5 Years  RHD  Yes  Yes  1  Transparent  Glass                                                                        |
| Compressor Warranty  Refrigerator-Freezer  Door Swing  Reversible  Adjustable Shelves  Crisper Qty  Crisper Finish  Crisper Cover  Refrigerator - Interior Height                                                                                                                              | 5 Years  RHD  Yes  Yes  1  Transparent  Glass 16.5" (42 cm)                                                          |
| Compressor Warranty  Refrigerator-Freezer  Door Swing  Reversible  Adjustable Shelves  Crisper Qty  Crisper Finish  Crisper Cover  Refrigerator - Interior Height  Refrigerator - Interior Width                                                                                               | 5 Years  RHD  Yes  Yes  1  Transparent  Glass  16.5" (42 cm)  16.0" (41 cm)                                          |
| Compressor Warranty  Refrigerator-Freezer  Door Swing  Reversible  Adjustable Shelves  Crisper Qty  Crisper Finish  Crisper Cover  Refrigerator - Interior Height  Refrigerator - Interior Width                                                                                               | 5 Years  RHD  Yes  Yes  1  Transparent  Glass  16.5" (42 cm)  16.0" (41 cm)  14.5" (37 cm)                           |
| Compressor Warranty  Refrigerator-Freezer  Door Swing  Reversible  Adjustable Shelves  Crisper Qty  Crisper Finish  Crisper Cover  Refrigerator - Interior Height  Refrigerator - Interior Depth  Refrigerator - Shelf Type                                                                    | 5 Years  RHD  Yes  Yes  1  Transparent  Glass  16.5" (42 cm)  16.0" (41 cm)  14.5" (37 cm)  Wire                     |
| Compressor Warranty  Refrigerator-Freezer  Door Swing  Reversible  Adjustable Shelves  Crisper Qty  Crisper Finish  Crisper Cover  Refrigerator - Interior Height  Refrigerator - Interior Width  Refrigerator - Shelf Type  Refrigerator - Shelf Qty  Refrigerator - Full Door                | 5 Years  RHD  Yes  Yes  1  Transparent  Glass  16.5" (42 cm)  16.0" (41 cm)  14.5" (37 cm)  Wire  2                  |
| Compressor Warranty  Refrigerator-Freezer  Door Swing  Reversible  Adjustable Shelves  Crisper Qty  Crisper Finish  Crisper Cover  Refrigerator - Interior Height  Refrigerator - Interior Depth  Refrigerator - Shelf Type  Refrigerator - Shelf Qty  Refrigerator - Full Door  Shelves       | 5 Years  RHD  Yes  Yes  1  Transparent  Glass  16.5" (42 cm)  16.0" (41 cm)  14.5" (37 cm)  Wire  2  3               |
| Refrigerator-Freezer  Door Swing  Reversible  Adjustable Shelves  Crisper Qty  Crisper Finish  Crisper Cover  Refrigerator - Interior Height  Refrigerator - Interior Depth  Refrigerator - Shelf Type  Refrigerator - Shelf Qty  Refrigerator - Full Door  Shelves  Freezer - Interior Height | 5 Years  RHD  Yes  Yes  1  Transparent  Glass  16.5" (42 cm)  16.0" (41 cm)  14.5" (37 cm)  Wire  2  3  4.5" (11 cm) |