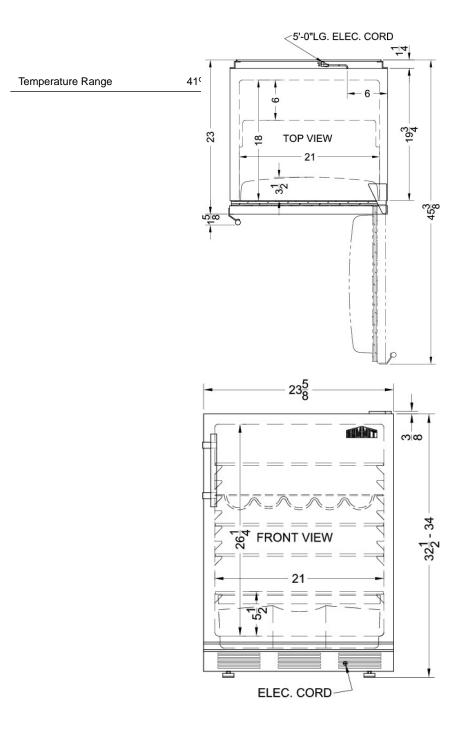

### FF63BBIDTPUB Specifications:

| Overview                                                 |                                |
|----------------------------------------------------------|--------------------------------|
| Height of Cabinet                                        | 33.25" (84 cm)                 |
| Width                                                    | 23.63" (60 cm)                 |
| Depth                                                    | 23.0" (58 cm)                  |
| Depth with Handle                                        | 24.63" (63 cm)                 |
| Depth with door at 90°                                   | 45.38" (115 cm)                |
| Capacity                                                 | 5.5 cu.ft. (156 L)             |
| Defrost Type                                             | Automatic                      |
| Door                                                     | Black                          |
| Cabinet                                                  | Black                          |
| US Electrical Safety                                     | UL                             |
| Canadian Electrical<br>Safety                            | ULC                            |
| Energy Usage/Year                                        | 307.0kWh/year                  |
| Amps                                                     | 1.0                            |
| Shipping Weight                                          | 104.0 lbs. (47 kg)             |
| Parts & Labor Warranty                                   | 1 Year                         |
| Compressor Warranty                                      | 5 Years                        |
| Wine Cellar                                              |                                |
| Number of Zones                                          | 1                              |
| Door Swing                                               | RHD                            |
| Reversible                                               | Yes                            |
| Adjustable Shelves                                       | Yes                            |
| Shelf Type                                               | Glass and Scalloped            |
| Shelf Qty                                                | 3                              |
| Thermostat Type                                          | Digital                        |
| Interior Light                                           | Yes                            |
| Fan Type                                                 | Exterior                       |
| Refrigerant Amount                                       | 1.7 oz.                        |
| High Side PSI                                            | 285.0                          |
| Low Side PSI                                             | 70.0                           |
|                                                          | 26.25" (67 cm)                 |
| Interior Height 1                                        |                                |
| Interior Height 1 Interior Width 1                       | 21.0" (53 cm)                  |
|                                                          | 21.0" (53 cm)<br>18.0" (46 cm) |
| Interior Width 1                                         |                                |
| Interior Width 1 Interior Depth 1 Compressor Step        | 18.0" (46 cm)                  |
| Interior Width 1 Interior Depth 1 Compressor Step Height | 18.0" (46 cm)<br>5.5" (14 cm)  |