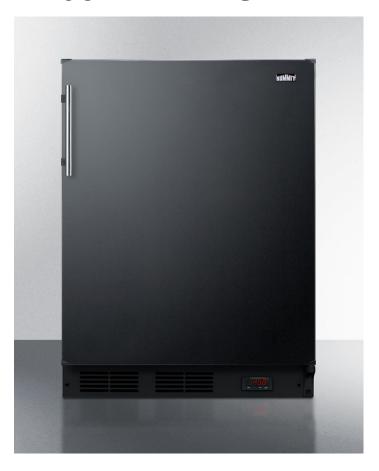

## FF63BBIDTPUB

33.25" x 23.63" x 23" (H x W x D)

Built-in undercounter craft beer Pub Cellar in black with digital thermostat and deluxe interior

#### **Highlights:**

Flexible design allows built-in or freestanding use in 24" spaces

Digital thermostat lets you manage the temperature from 41° to 65°F to best accommodate beer

Perfect for storing or aging craft beer for long-term use