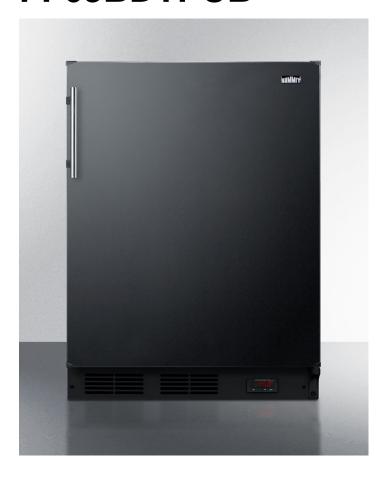

# FF63BDTPUB

32.63" x 23.63" x 23" (H x W x D)

Freestanding counter height craft beer Pub Cellar in black with digital thermostat and deluxe interior