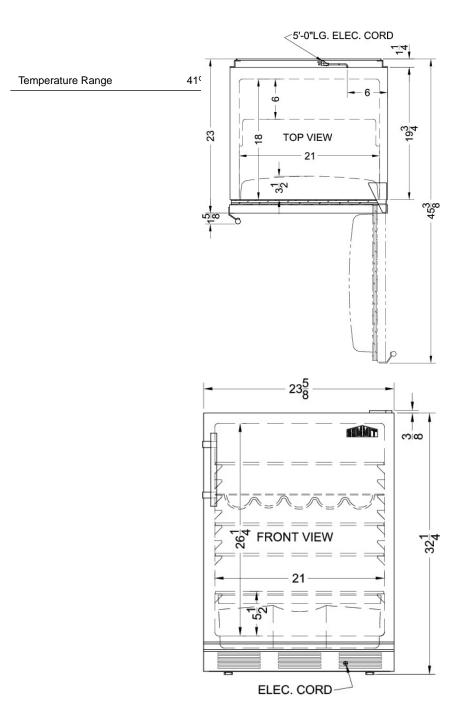

### FF63BDTPUB Specifications:

| Overview                      |                        |
|-------------------------------|------------------------|
| Height of Cabinet             | 32.63" (83 cm)         |
| Width                         | 23.63" (60 cm)         |
| Depth                         | 23.0" (58 cm)          |
| Depth with Handle             | 24.63" (63 cm)         |
| Depth with door at 90°        | 45.38" (115 cm)        |
| Capacity                      | 5.5 cu.ft. (156 L)     |
| Defrost Type                  | Automatic              |
| Door                          | Black                  |
| Cabinet                       | Black                  |
| US Electrical Safety          | UL                     |
| Canadian Electrical<br>Safety | ULC                    |
| Energy Usage/Year             | 307.0kWh/year          |
| Amps                          | 1.0                    |
| Voltage/Frequency             | 115 V AC/60 Hz         |
| Shipping Weight               | 102.0 lbs. (46 kg)     |
| Parts & Labor Warranty        | 1 Year                 |
| Compressor Warranty           | 5 Years                |
| Wine Cellar                   |                        |
| Number of Zones               | 1                      |
| Door Swing                    | RHD                    |
| Reversible                    | Yes                    |
| Adjustable Shelves            | Yes                    |
| Shelf Type                    | Glass and<br>Scalloped |
| Shelf Qty                     | 3                      |
| Thermostat Type               | Digital                |
| Interior Light                | Yes                    |
| Refrigerant Type              | R134a                  |
| Refrigerant Amount            | 1.7 oz.                |
| High Side PSI                 | 285.0                  |
| Low Side PSI                  | 70.0                   |
| Interior Height 1             | 26.25" (67 cm)         |
| Interior Width 1              | 21.0" (53 cm)          |
| Interior Depth 1              | 18.0" (46 cm)          |
| Compressor Step<br>Height     | 5.5" (14 cm)           |
| Compressor Step Width         | 21.0" (53 cm)          |
| Compressor Step Depth         | 6.0" (15 cm)           |
|                               |                        |