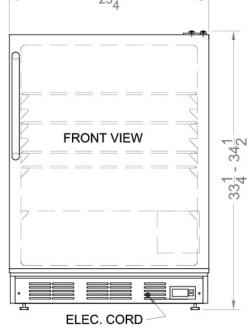

## FF7LBLPUBCSS Specifications:

| Overview                      |                    |  |
|-------------------------------|--------------------|--|
| Height of Cabinet             | 33.5" (85 cm)      |  |
| Height to Hinge Cap           | 34.0" (86 cm)      |  |
| Width                         | 23.75" (60 cm)     |  |
| Depth                         | 23.5" (60 cm)      |  |
| Depth with Handle             | 25.25" (64 cm)     |  |
| Depth with door at 90°        | 45.5" (116 cm)     |  |
| Capacity                      | 5.5 cu.ft. (156 L) |  |
| Defrost Type                  | Automatic          |  |
| Door                          | Stainless Steel    |  |
| Cabinet                       | Stainless Steel    |  |
| US Electrical Safety          | UL                 |  |
| Canadian Electrical<br>Safety | ULC                |  |
| Sanitation                    | ETL-S              |  |
| Amps                          | 1.3                |  |
| Voltage/Frequency             | 115 V AC/60 Hz     |  |
| Shipping Weight               | 148.0 lbs. (67 kg) |  |
| Parts & Labor Warranty        | 1 Year             |  |
| Compressor Warranty           | 5 Years            |  |
| Wine Cellar                   |                    |  |
| Number of Zones               | 1                  |  |
| Door Swing                    | RHD                |  |
| Reversible                    | Factory Reversible |  |
| Adjustable Shelves            | Yes                |  |
| Shelf Type                    | Glass              |  |
| Shelf Qty                     | 3                  |  |
| Thermostat Type               | Digital            |  |
| Interior Light                | Yes                |  |
| Fan Type                      | Exterior           |  |
| Refrigerant Type              | R134a              |  |
| Refrigerant Amount            | 1.8 oz.            |  |
| High Side PSI                 | 285.0              |  |
| Low Side PSI                  | 70.0               |  |
| Interior Height 1             | 27.75" (70 cm)     |  |
| Interior Width 1              | 20.0" (51 cm)      |  |
| Interior Depth 1              | 17.5" (44 cm)      |  |
| Compressor Step Height        | 7.0" (18 cm)       |  |
| Compressor Step Width         | 20.0" (51 cm)      |  |

| Compressor Step Depth | 6.0" (15 cm) |
|-----------------------|--------------|
| Level Legs            | 4            |
| Temperature Range     | 41° to 65°F  |