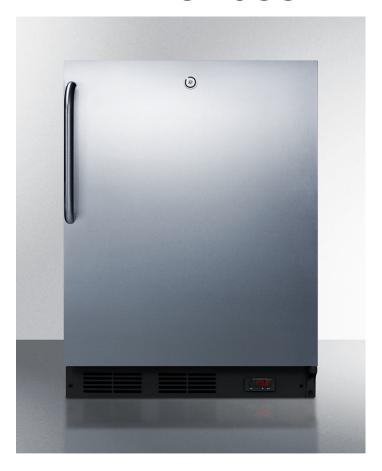

## FF7LBLPUBCSS

34" x 23.75" x 23.5" (H x W x D)

Commercially approved built-in undercounter craft beer Pub Cellar with digital thermostat and stainless steel wrapped exterior

## **Highlights:**

Commercially approved for use in food service establishments

Perfect for storing or aging craft beer for long-term use

Flexible design allows built-in or freestanding use

## **Product Features:**

| Commercially approved            | ETL-S listed to NSF-7 Standards for use in commercial establishments                                                      |  |
|----------------------------------|---------------------------------------------------------------------------------------------------------------------------|--|
| Designed for craft beer storage  | Wide range temperature control lets you manage the interior between 41° and 65°F for optimum storage of all types of beer |  |
| Slim undercounter dimensions     | Less than 24 inches wide, with a generous 5.5 c.f. of storage capacity                                                    |  |
| Built-in capable                 | Make the best use of space by installing your appliance under the counter and flush with other cabinetry                  |  |
| Wrapped stainless steel exterior | Durable elegance built to last                                                                                            |  |
| Professional towel bar handle    | A curved handle in brushed stainless steel provides generous room for a comfortable grip                                  |  |
| Factory installed lock           | Keyed lock for a secure interior                                                                                          |  |
| Digital thermostat               | Exterior thermostat located in kickplate lets you manage the temperature without opening the door                         |  |
| Automatic defrost                | Reduced maintenance with auto defrost system                                                                              |  |