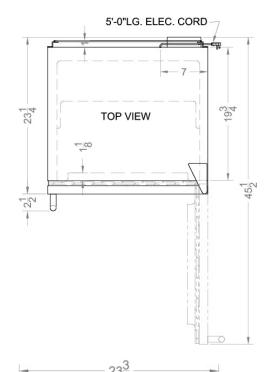

## FF7LBLPUBCSS Specifications:

| Overview                      |                    |  |
|-------------------------------|--------------------|--|
| Height of Cabinet             | 33.5" (85 cm)      |  |
| Height to Hinge Cap           | 34.0" (86 cm)      |  |
| Width                         | 23.75" (60 cm)     |  |
| Depth                         | 23.5" (60 cm)      |  |
| Depth with Handle             | 25.25" (64 cm)     |  |
| Depth with door at 90°        | 45.5" (116 cm)     |  |
| Capacity                      | 5.5 cu.ft. (156 L) |  |
| Defrost Type                  | Automatic          |  |
| Door                          | Stainless Steel    |  |
| Cabinet                       | Stainless Steel    |  |
| US Electrical Safety          | UL                 |  |
| Canadian Electrical<br>Safety | ULC                |  |
| Sanitation                    | ETL-S              |  |
| Amps                          | 1.3                |  |
| Voltage/Frequency             | 115 V AC/60 Hz     |  |
| Shipping Weight               | 148.0 lbs. (67 kg) |  |
| Parts & Labor Warranty        | 1 Year             |  |
| Compressor Warranty           | 5 Years            |  |
| Wine Cellar                   |                    |  |
| Number of Zones               | 1                  |  |
| Door Swing                    | RHD                |  |
| Reversible                    | Factory Reversible |  |
| Adjustable Shelves            | Yes                |  |
| Shelf Type                    | Glass              |  |
| Shelf Qty                     | 3                  |  |
| Thermostat Type               | Digital            |  |
| Interior Light                | Yes                |  |
| Fan Type                      | Exterior           |  |
| Refrigerant Type              | R134a              |  |
| Refrigerant Amount            | 1.8 oz.            |  |
| High Side PSI                 | 285.0              |  |
| Low Side PSI                  | 70.0               |  |
| Interior Height 1             | 27.75" (70 cm)     |  |
| Interior Width 1              | 20.0" (51 cm)      |  |
| Interior Depth 1              | 17.5" (44 cm)      |  |
| Compressor Step Height        | 7.0" (18 cm)       |  |
| Compressor Step Width         | 20.0" (51 cm)      |  |

| Compressor Step Depth | 6.0" (15 cm) |
|-----------------------|--------------|
| Level Legs            | 4            |
| Temperature Range     | 41° to 65°F  |