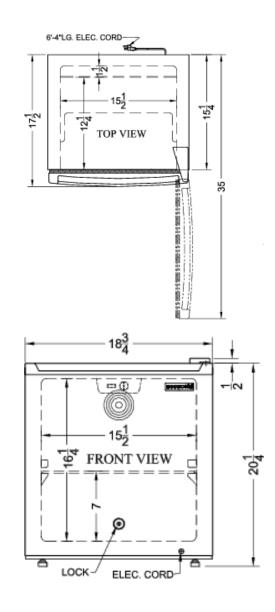

### **FFAR23L Specifications:**

| Overview                                                                                                                                                                                                                |                                                                                                                                      |
|-------------------------------------------------------------------------------------------------------------------------------------------------------------------------------------------------------------------------|--------------------------------------------------------------------------------------------------------------------------------------|
| Height of Cabinet                                                                                                                                                                                                       | 20.25" (51 cm)                                                                                                                       |
| Height to Hinge Cap                                                                                                                                                                                                     | 20.75" (53 cm)                                                                                                                       |
| Width                                                                                                                                                                                                                   | 18.75" (48 cm)                                                                                                                       |
| Depth                                                                                                                                                                                                                   | 17.5" (44 cm)                                                                                                                        |
| Depth with door at 90°                                                                                                                                                                                                  | 35.0" (89 cm)                                                                                                                        |
| Capacity                                                                                                                                                                                                                | 1.7 cu.ft. (48 L)                                                                                                                    |
| Defrost Type                                                                                                                                                                                                            | Automatic                                                                                                                            |
| Door                                                                                                                                                                                                                    | White                                                                                                                                |
| Cabinet                                                                                                                                                                                                                 | White                                                                                                                                |
| US Electrical Safety                                                                                                                                                                                                    | ETL                                                                                                                                  |
| Canadian Electrical<br>Safety                                                                                                                                                                                           | ETL-C                                                                                                                                |
| Amps                                                                                                                                                                                                                    | 1.0                                                                                                                                  |
| Voltage/Frequency                                                                                                                                                                                                       | 115 V AC/60 Hz                                                                                                                       |
| Weight                                                                                                                                                                                                                  | 36.0 lbs. (16 kg)                                                                                                                    |
| Shipping Weight                                                                                                                                                                                                         | 40.0 lbs. (18 kg)                                                                                                                    |
| Estimated Time to Ship                                                                                                                                                                                                  | Next day shipping                                                                                                                    |
| Parts & Labor Warranty                                                                                                                                                                                                  | 1 Year                                                                                                                               |
| Compressor Warranty                                                                                                                                                                                                     | 5 Years                                                                                                                              |
|                                                                                                                                                                                                                         |                                                                                                                                      |
| Refrigerator Features                                                                                                                                                                                                   | 5 Tears                                                                                                                              |
|                                                                                                                                                                                                                         | RHD                                                                                                                                  |
| Refrigerator Features                                                                                                                                                                                                   |                                                                                                                                      |
| Refrigerator Features Door Swing                                                                                                                                                                                        | RHD                                                                                                                                  |
| Refrigerator Features         Door Swing       Reversible                                                                                                                                                               | RHD                                                                                                                                  |
| Refrigerator Features         Door Swing         Reversible         Shelf Type                                                                                                                                          | RHD<br>No<br>Wire                                                                                                                    |
| Refrigerator Features         Door Swing         Reversible         Shelf Type         Shelf Qty                                                                                                                        | RHD<br>No<br>Wire<br>1                                                                                                               |
| Refrigerator FeaturesDoor SwingReversibleShelf TypeShelf QtyThermostat Type                                                                                                                                             | RHD<br>No<br>Wire<br>1<br>Dial                                                                                                       |
| Refrigerator FeaturesDoor SwingReversibleShelf TypeShelf QtyThermostat TypeRefrigerant Type                                                                                                                             | RHD<br>No<br>Wire<br>1<br>Dial<br>R600a                                                                                              |
| Refrigerator FeaturesDoor SwingReversibleShelf TypeShelf QtyThermostat TypeRefrigerant TypeRefrigerant Amount                                                                                                           | RHD<br>No<br>Wire<br>1<br>Dial<br>R600a<br>0.57oz.                                                                                   |
| Refrigerator FeaturesDoor SwingReversibleShelf TypeShelf QtyThermostat TypeRefrigerant TypeRefrigerant AmountHigh Side PSI                                                                                              | RHD<br>No<br>Wire<br>1<br>Dial<br>R600a<br>0.57oz.<br>180.0                                                                          |
| Refrigerator FeaturesDoor SwingReversibleShelf TypeShelf QtyThermostat TypeRefrigerant TypeRefrigerant AmountHigh Side PSILow Side PSI                                                                                  | RHD<br>No<br>Wire<br>1<br>Dial<br>R600a<br>0.57oz.<br>180.0<br>56.0                                                                  |
| Refrigerator FeaturesDoor SwingReversibleShelf TypeShelf QtyThermostat TypeRefrigerant TypeRefrigerant AmountHigh Side PSILow Side PSILevel Legs Qty                                                                    | RHD<br>No<br>Wire<br>1<br>Dial<br>R600a<br>0.57oz.<br>180.0<br>56.0<br>2                                                             |
| Refrigerator FeaturesDoor SwingReversibleShelf TypeShelf QtyThermostat TypeRefrigerant TypeRefrigerant AmountHigh Side PSILow Side PSILevel Legs QtyInterior Light                                                      | RHD<br>No<br>Wire<br>1<br>Dial<br>R600a<br>0.57oz.<br>180.0<br>56.0<br>2                                                             |
| Refrigerator FeaturesDoor SwingReversibleShelf TypeShelf QtyThermostat TypeRefrigerant TypeRefrigerant AmountHigh Side PSILow Side PSILevel Legs QtyInterior LightDimensions                                            | RHD<br>No<br>Wire<br>1<br>Dial<br>R600a<br>0.57oz.<br>180.0<br>56.0<br>2<br>Yes                                                      |
| Refrigerator FeaturesDoor SwingReversibleShelf TypeShelf QtyThermostat TypeRefrigerant TypeRefrigerant AmountHigh Side PSILow Side PSILevel Legs QtyInterior LightDimensionsInterior Height                             | RHD<br>No<br>Wire<br>1<br>1<br>Dial<br>R600a<br>0.57oz.<br>180.0<br>56.0<br>2<br>Yes<br>16.25" (41 cm)                               |
| Refrigerator FeaturesDoor SwingReversibleShelf TypeShelf QtyThermostat TypeRefrigerant TypeRefrigerant AmountHigh Side PSILow Side PSILevel Legs QtyInterior LightDimensionsInterior HeightInterior Width               | RHD<br>No<br>Wire<br>1<br>Dial<br>R600a<br>0.57oz.<br>180.0<br>56.0<br>2<br>Yes<br>16.25" (41 cm)<br>15.5" (39 cm)                   |
| Refrigerator FeaturesDoor SwingReversibleShelf TypeShelf QtyThermostat TypeRefrigerant TypeRefrigerant AmountHigh Side PSILow Side PSILevel Legs QtyInterior LightDimensionsInterior HeightInterior WidthInterior Depth | RHD<br>No<br>Wire<br>1<br>Dial<br>R600a<br>0.57oz.<br>180.0<br>56.0<br>2<br>Yes<br>16.25" (41 cm)<br>15.5" (39 cm)<br>12.25" (31 cm) |