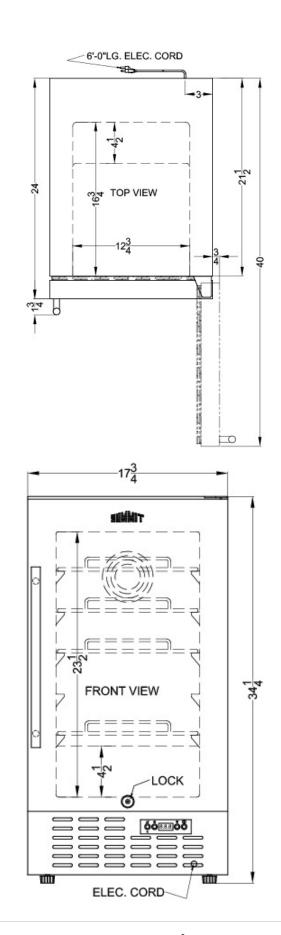

#### 34.25" x 17.75" x 24" (H x W x D)

18" wide frost-free freezer in black for built-in or freestanding use, with lock and digital thermostat

### SCFF1842 Specifications:

| Overview                                                                                                                                                                                         |                                                                                                                                                             |
|--------------------------------------------------------------------------------------------------------------------------------------------------------------------------------------------------|-------------------------------------------------------------------------------------------------------------------------------------------------------------|
| Height of Cabinet                                                                                                                                                                                | 34.25" (87 cm)                                                                                                                                              |
| Width                                                                                                                                                                                            | 17.75" (45 cm)                                                                                                                                              |
| Depth                                                                                                                                                                                            | 24.0" (61 cm)                                                                                                                                               |
| Depth with Handle                                                                                                                                                                                | 25.75" (65 cm)                                                                                                                                              |
| Depth with door at 90°                                                                                                                                                                           | 40.0" (102 cm)                                                                                                                                              |
| Capacity                                                                                                                                                                                         | 2.7 cu.ft. (76 L)                                                                                                                                           |
| Defrost Type                                                                                                                                                                                     | Frost-Free                                                                                                                                                  |
| Door                                                                                                                                                                                             | Black                                                                                                                                                       |
| Cabinet                                                                                                                                                                                          | Black                                                                                                                                                       |
| US Electrical Safety                                                                                                                                                                             | ETL                                                                                                                                                         |
| Canadian Electrical<br>Safety                                                                                                                                                                    | ETL-C                                                                                                                                                       |
| Energy Usage/Year                                                                                                                                                                                | 378.0kWh/year                                                                                                                                               |
| Amps                                                                                                                                                                                             | 1.1                                                                                                                                                         |
| Voltage/Frequency                                                                                                                                                                                | 115 V AC/60 Hz                                                                                                                                              |
| Weight                                                                                                                                                                                           | 82.0 lbs. (37 kg)                                                                                                                                           |
| Shipping Weight                                                                                                                                                                                  | 100.0 lbs. (45 kg)                                                                                                                                          |
| Parts & Labor Warranty                                                                                                                                                                           | 1 Year                                                                                                                                                      |
| Compressor Warranty                                                                                                                                                                              | 5 Years                                                                                                                                                     |
|                                                                                                                                                                                                  |                                                                                                                                                             |
| Freezer                                                                                                                                                                                          |                                                                                                                                                             |
| Freezer<br>Door Swing                                                                                                                                                                            | RHD                                                                                                                                                         |
|                                                                                                                                                                                                  | RHD<br>Yes                                                                                                                                                  |
| Door Swing                                                                                                                                                                                       |                                                                                                                                                             |
| Door Swing<br>Reversible                                                                                                                                                                         | Yes                                                                                                                                                         |
| Door Swing<br>Reversible<br>Interior Height                                                                                                                                                      | Yes<br>23.5" (60 cm)                                                                                                                                        |
| Door Swing<br>Reversible<br>Interior Height<br>Interior Width                                                                                                                                    | Yes<br>23.5" (60 cm)<br>12.75" (32 cm)                                                                                                                      |
| Door Swing<br>Reversible<br>Interior Height<br>Interior Width<br>Interior Depth                                                                                                                  | Yes<br>23.5" (60 cm)<br>12.75" (32 cm)<br>16.75" (43 cm)                                                                                                    |
| Door Swing<br>Reversible<br>Interior Height<br>Interior Width<br>Interior Depth<br>Shelf Type                                                                                                    | Yes<br>23.5" (60 cm)<br>12.75" (32 cm)<br>16.75" (43 cm)<br>Chrome                                                                                          |
| Door Swing<br>Reversible<br>Interior Height<br>Interior Width<br>Interior Depth<br>Shelf Type<br>Shelf Qty                                                                                       | Yes<br>23.5" (60 cm)<br>12.75" (32 cm)<br>16.75" (43 cm)<br>Chrome<br>4                                                                                     |
| Door Swing<br>Reversible<br>Interior Height<br>Interior Width<br>Interior Depth<br>Shelf Type<br>Shelf Qty<br>Adjustable Shelves                                                                 | Yes<br>23.5" (60 cm)<br>12.75" (32 cm)<br>16.75" (43 cm)<br>Chrome<br>4<br>Yes                                                                              |
| Door Swing<br>Reversible<br>Interior Height<br>Interior Width<br>Interior Depth<br>Shelf Type<br>Shelf Qty<br>Adjustable Shelves<br>Thermostat Type                                              | Yes<br>23.5" (60 cm)<br>12.75" (32 cm)<br>16.75" (43 cm)<br>Chrome<br>4<br>Yes<br>Digital<br>Interior and                                                   |
| Door Swing<br>Reversible<br>Interior Height<br>Interior Width<br>Interior Depth<br>Shelf Type<br>Shelf Qty<br>Adjustable Shelves<br>Thermostat Type<br>Fan Type                                  | Yes<br>23.5" (60 cm)<br>12.75" (32 cm)<br>16.75" (43 cm)<br>Chrome<br>4<br>Yes<br>Digital<br>Interior and<br>Exterior                                       |
| Door Swing<br>Reversible<br>Interior Height<br>Interior Width<br>Interior Depth<br>Shelf Type<br>Shelf Qty<br>Adjustable Shelves<br>Thermostat Type<br>Fan Type<br>Refrigerant Type              | Yes<br>23.5" (60 cm)<br>12.75" (32 cm)<br>16.75" (43 cm)<br>Chrome<br>4<br>Yes<br>Digital<br>Interior and<br>Exterior<br>R134a                              |
| Door SwingReversibleInterior HeightInterior WidthInterior DepthShelf TypeShelf QtyAdjustable ShelvesThermostat TypeFan TypeRefrigerant TypeRefrigerant Amount                                    | Yes<br>23.5" (60 cm)<br>12.75" (32 cm)<br>16.75" (43 cm)<br>Chrome<br>4<br>Yes<br>Digital<br>Interior and<br>Exterior<br>R134a<br>3.9 oz.                   |
| Door SwingReversibleInterior HeightInterior WidthInterior DepthShelf TypeShelf QtyAdjustable ShelvesThermostat TypeFan TypeRefrigerant TypeRefrigerant AmountHigh Side PSI                       | Yes<br>23.5" (60 cm)<br>12.75" (32 cm)<br>16.75" (43 cm)<br>Chrome<br>4<br>Yes<br>Digital<br>Interior and<br>Exterior<br>R134a<br>3.9 oz.<br>270.0          |
| Door SwingReversibleInterior HeightInterior WidthInterior DepthShelf TypeShelf QtyAdjustable ShelvesThermostat TypeFan TypeRefrigerant TypeRefrigerant AmountHigh Side PSILow Side PSI           | Yes<br>23.5" (60 cm)<br>12.75" (32 cm)<br>16.75" (43 cm)<br>Chrome<br>4<br>Yes<br>Digital<br>Interior and<br>Exterior<br>R134a<br>3.9 oz.<br>270.0<br>103.0 |
| Door SwingReversibleInterior HeightInterior WidthInterior DepthShelf TypeShelf QtyAdjustable ShelvesThermostat TypeFan TypeRefrigerant TypeRefrigerant AmountHigh Side PSILow Side PSILevel Legs | Yes<br>23.5" (60 cm)<br>12.75" (32 cm)<br>16.75" (43 cm)<br>Chrome<br>4<br>Yes<br>Digital<br>Interior and<br>Exterior<br>R134a<br>3.9 oz.<br>270.0<br>103.0 |