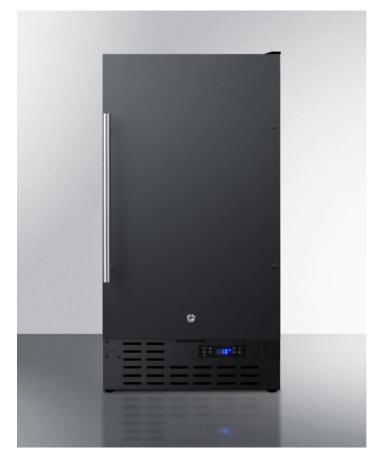

#### 34.25" x 17.75" x 24" (H x W x D)

18" wide frost-free freezer in black for built-in or freestanding use, with lock and digital thermostat

#### **Highlights:**

Unique 18" width is ideal for small homes and microkitchens

Fully frost-free for low maintenance operation

Flexible design allows built-in or freestanding use under counters

### **Product Features:**

| Built-in capable             | Make the best use of space by installing your appliance under the counter              |
|------------------------------|----------------------------------------------------------------------------------------|
| Fully finished black cabinet | Allows the unit to be used freestanding                                                |
| Factory installed lock       | Keyed security on the door                                                             |
| Digital thermostat           | Electronic controls for precise temperature management.                                |
| Digital display              | Temperature readout can be shown in Celsius or Fahrenheit                              |
| Frost-free operation         | Eliminates the need to manually defrost the interior                                   |
| Adjustable chrome shelves    | Rearrange interior space to accommodate all sizes or remove shelves for simple cleanup |
| Reversible door              | User-reversible door swing for added flexibility                                       |
| Professional handle          | Stainless steel handle completes the professional look                                 |