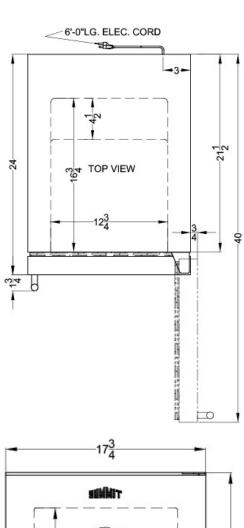

### **SCFF1842ADA Specifications:**

| Overview                                                                                                                                                                                                                   |                                                                                                                                      |
|----------------------------------------------------------------------------------------------------------------------------------------------------------------------------------------------------------------------------|--------------------------------------------------------------------------------------------------------------------------------------|
| Height of Cabinet                                                                                                                                                                                                          | 31.38" (80 cm)                                                                                                                       |
| Width                                                                                                                                                                                                                      | 17.75" (45 cm)                                                                                                                       |
| Depth                                                                                                                                                                                                                      | 24.0" (61 cm)                                                                                                                        |
| Depth with Handle                                                                                                                                                                                                          | 25.75" (65 cm)                                                                                                                       |
| Depth with door at 90°                                                                                                                                                                                                     | 40.0" (102 cm)                                                                                                                       |
| Capacity                                                                                                                                                                                                                   | 2.7 cu.ft. (76 L)                                                                                                                    |
| Defrost Type                                                                                                                                                                                                               | Frost-Free                                                                                                                           |
| Door                                                                                                                                                                                                                       | Black                                                                                                                                |
| Cabinet                                                                                                                                                                                                                    | Black                                                                                                                                |
| US Electrical Safety                                                                                                                                                                                                       | ETL                                                                                                                                  |
| Canadian Electrical<br>Safety                                                                                                                                                                                              | ETL-C                                                                                                                                |
| Energy Usage/Year                                                                                                                                                                                                          | 378.0kWh/year                                                                                                                        |
| Amps                                                                                                                                                                                                                       | 1.1                                                                                                                                  |
| Voltage/Frequency                                                                                                                                                                                                          | 115 V AC/60 Hz                                                                                                                       |
| Weight                                                                                                                                                                                                                     | 80.0 lbs. (36 kg)                                                                                                                    |
| Shipping Weight                                                                                                                                                                                                            | 100.0 lbs. (45 kg)                                                                                                                   |
| Parts & Labor Warranty                                                                                                                                                                                                     | 1 Year                                                                                                                               |
| Compressor Warranty                                                                                                                                                                                                        | 5 Years                                                                                                                              |
| Freezer                                                                                                                                                                                                                    |                                                                                                                                      |
|                                                                                                                                                                                                                            |                                                                                                                                      |
| Door Swing                                                                                                                                                                                                                 | RHD                                                                                                                                  |
| Door Swing Reversible                                                                                                                                                                                                      | RHD<br>Yes                                                                                                                           |
|                                                                                                                                                                                                                            |                                                                                                                                      |
| Reversible                                                                                                                                                                                                                 | Yes                                                                                                                                  |
| Reversible Interior Height                                                                                                                                                                                                 | Yes 23.5" (60 cm)                                                                                                                    |
| Reversible Interior Height Interior Width                                                                                                                                                                                  | Yes<br>23.5" (60 cm)<br>12.75" (32 cm)                                                                                               |
| Reversible Interior Height Interior Width Interior Depth                                                                                                                                                                   | Yes<br>23.5" (60 cm)<br>12.75" (32 cm)<br>16.75" (43 cm)                                                                             |
| Reversible Interior Height Interior Width Interior Depth Shelf Type                                                                                                                                                        | Yes 23.5" (60 cm) 12.75" (32 cm) 16.75" (43 cm) Chrome                                                                               |
| Reversible Interior Height Interior Width Interior Depth Shelf Type Shelf Qty                                                                                                                                              | Yes 23.5" (60 cm) 12.75" (32 cm) 16.75" (43 cm) Chrome                                                                               |
| Reversible Interior Height Interior Width Interior Depth Shelf Type Shelf Qty Adjustable Shelves                                                                                                                           | Yes 23.5" (60 cm) 12.75" (32 cm) 16.75" (43 cm) Chrome 4 Yes                                                                         |
| Reversible Interior Height Interior Width Interior Depth Shelf Type Shelf Qty Adjustable Shelves Thermostat Type                                                                                                           | Yes 23.5" (60 cm) 12.75" (32 cm) 16.75" (43 cm) Chrome 4 Yes Digital Interior and                                                    |
| Reversible Interior Height Interior Width Interior Depth Shelf Type Shelf Qty Adjustable Shelves Thermostat Type Fan Type                                                                                                  | Yes 23.5" (60 cm) 12.75" (32 cm) 16.75" (43 cm) Chrome 4 Yes Digital Interior and Exterior                                           |
| Reversible Interior Height Interior Width Interior Depth Shelf Type Shelf Qty Adjustable Shelves Thermostat Type Fan Type Refrigerant Type                                                                                 | Yes 23.5" (60 cm) 12.75" (32 cm) 16.75" (43 cm) Chrome 4 Yes Digital Interior and Exterior R134a                                     |
| Reversible Interior Height Interior Width Interior Depth Shelf Type Shelf Qty Adjustable Shelves Thermostat Type Fan Type Refrigerant Type Refrigerant Amount                                                              | Yes 23.5" (60 cm) 12.75" (32 cm) 16.75" (43 cm) Chrome 4 Yes Digital Interior and Exterior R134a 3.9 oz.                             |
| Reversible Interior Height Interior Width Interior Depth Shelf Type Shelf Qty Adjustable Shelves Thermostat Type Fan Type Refrigerant Type Refrigerant Amount High Side PSI                                                | Yes 23.5" (60 cm) 12.75" (32 cm) 16.75" (43 cm) Chrome 4 Yes Digital Interior and Exterior R134a 3.9 oz. 270.0                       |
| Reversible Interior Height Interior Width Interior Depth Shelf Type Shelf Qty Adjustable Shelves Thermostat Type Fan Type Refrigerant Type Refrigerant Amount High Side PSI Low Side PSI                                   | Yes 23.5" (60 cm) 12.75" (32 cm) 16.75" (43 cm) Chrome 4 Yes Digital Interior and Exterior R134a 3.9 oz. 270.0 103.0                 |
| Reversible Interior Height Interior Width Interior Depth Shelf Type Shelf Qty Adjustable Shelves Thermostat Type Fan Type Refrigerant Type Refrigerant Amount High Side PSI Low Side PSI Level Legs                        | Yes 23.5" (60 cm) 12.75" (32 cm) 16.75" (43 cm) Chrome 4 Yes Digital Interior and Exterior R134a 3.9 oz. 270.0 103.0                 |
| Reversible Interior Height Interior Width Interior Depth Shelf Type Shelf Qty Adjustable Shelves Thermostat Type Fan Type Refrigerant Type Refrigerant Amount High Side PSI Low Side PSI Level Legs Compressor Step Height | Yes 23.5" (60 cm) 12.75" (32 cm) 16.75" (43 cm) Chrome  4 Yes Digital Interior and Exterior R134a 3.9 oz. 270.0 103.0 4 4.5" (11 cm) |