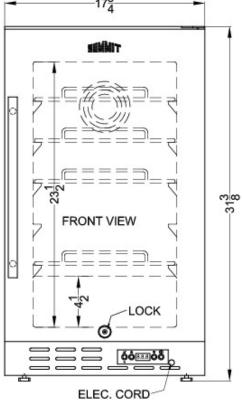

### **SCFF1842ADA Specifications:**

| Overview                                                                                                                                                                                                                   |                                                                                                                                      |
|----------------------------------------------------------------------------------------------------------------------------------------------------------------------------------------------------------------------------|--------------------------------------------------------------------------------------------------------------------------------------|
| Height of Cabinet                                                                                                                                                                                                          | 31.38" (80 cm)                                                                                                                       |
| Width                                                                                                                                                                                                                      | 17.75" (45 cm)                                                                                                                       |
| Depth                                                                                                                                                                                                                      | 24.0" (61 cm)                                                                                                                        |
| Depth with Handle                                                                                                                                                                                                          | 25.75" (65 cm)                                                                                                                       |
| Depth with door at 90°                                                                                                                                                                                                     | 40.0" (102 cm)                                                                                                                       |
| Capacity                                                                                                                                                                                                                   | 2.7 cu.ft. (76 L)                                                                                                                    |
| Defrost Type                                                                                                                                                                                                               | Frost-Free                                                                                                                           |
| Door                                                                                                                                                                                                                       | Black                                                                                                                                |
| Cabinet                                                                                                                                                                                                                    | Black                                                                                                                                |
| US Electrical Safety                                                                                                                                                                                                       | ETL                                                                                                                                  |
| Canadian Electrical<br>Safety                                                                                                                                                                                              | ETL-C                                                                                                                                |
| Energy Usage/Year                                                                                                                                                                                                          | 378.0kWh/year                                                                                                                        |
| Amps                                                                                                                                                                                                                       | 1.1                                                                                                                                  |
| Voltage/Frequency                                                                                                                                                                                                          | 115 V AC/60 Hz                                                                                                                       |
| Weight                                                                                                                                                                                                                     | 80.0 lbs. (36 kg)                                                                                                                    |
| Shipping Weight                                                                                                                                                                                                            | 100.0 lbs. (45 kg)                                                                                                                   |
| Parts & Labor Warranty                                                                                                                                                                                                     | 1 Year                                                                                                                               |
| Compressor Warranty                                                                                                                                                                                                        | 5 Years                                                                                                                              |
| Freezer                                                                                                                                                                                                                    |                                                                                                                                      |
|                                                                                                                                                                                                                            |                                                                                                                                      |
| Door Swing                                                                                                                                                                                                                 | RHD                                                                                                                                  |
| Door Swing Reversible                                                                                                                                                                                                      | RHD<br>Yes                                                                                                                           |
|                                                                                                                                                                                                                            |                                                                                                                                      |
| Reversible                                                                                                                                                                                                                 | Yes                                                                                                                                  |
| Reversible Interior Height                                                                                                                                                                                                 | Yes 23.5" (60 cm)                                                                                                                    |
| Reversible Interior Height Interior Width                                                                                                                                                                                  | Yes<br>23.5" (60 cm)<br>12.75" (32 cm)                                                                                               |
| Reversible Interior Height Interior Width Interior Depth                                                                                                                                                                   | Yes<br>23.5" (60 cm)<br>12.75" (32 cm)<br>16.75" (43 cm)                                                                             |
| Reversible Interior Height Interior Width Interior Depth Shelf Type                                                                                                                                                        | Yes 23.5" (60 cm) 12.75" (32 cm) 16.75" (43 cm) Chrome                                                                               |
| Reversible Interior Height Interior Width Interior Depth Shelf Type Shelf Qty                                                                                                                                              | Yes 23.5" (60 cm) 12.75" (32 cm) 16.75" (43 cm) Chrome                                                                               |
| Reversible Interior Height Interior Width Interior Depth Shelf Type Shelf Qty Adjustable Shelves                                                                                                                           | Yes 23.5" (60 cm) 12.75" (32 cm) 16.75" (43 cm) Chrome 4 Yes                                                                         |
| Reversible Interior Height Interior Width Interior Depth Shelf Type Shelf Qty Adjustable Shelves Thermostat Type                                                                                                           | Yes 23.5" (60 cm) 12.75" (32 cm) 16.75" (43 cm) Chrome 4 Yes Digital Interior and                                                    |
| Reversible Interior Height Interior Width Interior Depth Shelf Type Shelf Qty Adjustable Shelves Thermostat Type Fan Type                                                                                                  | Yes 23.5" (60 cm) 12.75" (32 cm) 16.75" (43 cm) Chrome 4 Yes Digital Interior and Exterior                                           |
| Reversible Interior Height Interior Width Interior Depth Shelf Type Shelf Qty Adjustable Shelves Thermostat Type Fan Type Refrigerant Type                                                                                 | Yes 23.5" (60 cm) 12.75" (32 cm) 16.75" (43 cm) Chrome 4 Yes Digital Interior and Exterior R134a                                     |
| Reversible Interior Height Interior Width Interior Depth Shelf Type Shelf Qty Adjustable Shelves Thermostat Type Fan Type Refrigerant Type Refrigerant Amount                                                              | Yes 23.5" (60 cm) 12.75" (32 cm) 16.75" (43 cm) Chrome 4 Yes Digital Interior and Exterior R134a 3.9 oz.                             |
| Reversible Interior Height Interior Width Interior Depth Shelf Type Shelf Qty Adjustable Shelves Thermostat Type Fan Type Refrigerant Type Refrigerant Amount High Side PSI                                                | Yes 23.5" (60 cm) 12.75" (32 cm) 16.75" (43 cm) Chrome 4 Yes Digital Interior and Exterior R134a 3.9 oz. 270.0                       |
| Reversible Interior Height Interior Width Interior Depth Shelf Type Shelf Qty Adjustable Shelves Thermostat Type Fan Type Refrigerant Type Refrigerant Amount High Side PSI Low Side PSI                                   | Yes 23.5" (60 cm) 12.75" (32 cm) 16.75" (43 cm) Chrome 4 Yes Digital Interior and Exterior R134a 3.9 oz. 270.0 103.0                 |
| Reversible Interior Height Interior Width Interior Depth Shelf Type Shelf Qty Adjustable Shelves Thermostat Type Fan Type Refrigerant Type Refrigerant Amount High Side PSI Low Side PSI Level Legs                        | Yes 23.5" (60 cm) 12.75" (32 cm) 16.75" (43 cm) Chrome 4 Yes Digital Interior and Exterior R134a 3.9 oz. 270.0 103.0                 |
| Reversible Interior Height Interior Width Interior Depth Shelf Type Shelf Qty Adjustable Shelves Thermostat Type Fan Type Refrigerant Type Refrigerant Amount High Side PSI Low Side PSI Level Legs Compressor Step Height | Yes 23.5" (60 cm) 12.75" (32 cm) 16.75" (43 cm) Chrome  4 Yes Digital Interior and Exterior R134a 3.9 oz. 270.0 103.0 4 4.5" (11 cm) |