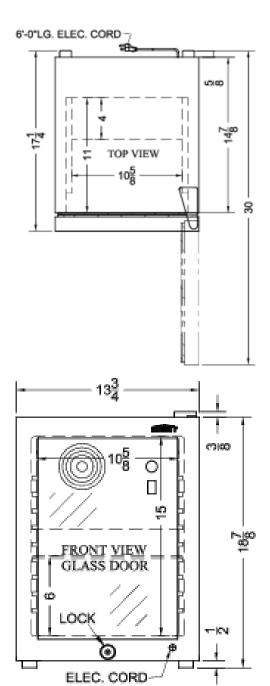

## **SCR114L Specifications:**

| Overview                                                                                                                 |                                                     |  |
|--------------------------------------------------------------------------------------------------------------------------|-----------------------------------------------------|--|
| Height of Cabinet                                                                                                        | 18.88" (48 cm)                                      |  |
| Height to Hinge Cap                                                                                                      | 19.25" (49 cm)                                      |  |
| Width                                                                                                                    | 13.75" (35 cm)                                      |  |
| Depth                                                                                                                    | 17.25" (44 cm)                                      |  |
| Depth with door at 90°                                                                                                   | 30.0" (76 cm)                                       |  |
| Capacity                                                                                                                 | 0.85 cu.ft. (24 L)                                  |  |
| Defrost Type                                                                                                             | Automatic                                           |  |
| Door                                                                                                                     | Glass                                               |  |
| Cabinet                                                                                                                  | Black                                               |  |
| US Electrical Safety                                                                                                     | ETL                                                 |  |
| Canadian Electrical Safety                                                                                               | ETL-C                                               |  |
| Sanitation                                                                                                               | ETL-S                                               |  |
| Amps                                                                                                                     | 1.3                                                 |  |
| Voltage/Frequency                                                                                                        | 115 V AC/60 Hz                                      |  |
| Weight                                                                                                                   | 47.0 lbs. (21 kg)                                   |  |
| Shipping Weight                                                                                                          | 50.0 lbs. (23 kg)                                   |  |
| Parts & Labor Warranty                                                                                                   | 1 Year                                              |  |
| Compressor Warranty                                                                                                      | 5 Years                                             |  |
| Refrigerator Features                                                                                                    |                                                     |  |
| Door Swing                                                                                                               | RHD                                                 |  |
| Reversible                                                                                                               | Yes                                                 |  |
| Shelf Type                                                                                                               | Wire                                                |  |
| Shelf Qty                                                                                                                | 1                                                   |  |
| Adjustable Shelves                                                                                                       | Yes                                                 |  |
| Thermostat Type                                                                                                          | Dial                                                |  |
| Fan Type                                                                                                                 | Interior                                            |  |
| Pofrigoront Type                                                                                                         |                                                     |  |
| Refrigerant Type                                                                                                         | R600a                                               |  |
| Refrigerant Amount                                                                                                       | R600a<br>0.6oz.                                     |  |
|                                                                                                                          |                                                     |  |
| Refrigerant Amount                                                                                                       | 0.6oz.                                              |  |
| Refrigerant Amount High Side PSI                                                                                         | 0.6oz.<br>220.0                                     |  |
| Refrigerant Amount High Side PSI Low Side PSI                                                                            | 0.6oz.<br>220.0<br>43.0                             |  |
| Refrigerant Amount High Side PSI Low Side PSI Level Legs Qty                                                             | 0.6oz.<br>220.0<br>43.0<br>2                        |  |
| Refrigerant Amount High Side PSI Low Side PSI Level Legs Qty Interior Light                                              | 0.6oz.<br>220.0<br>43.0<br>2<br>Yes                 |  |
| Refrigerant Amount High Side PSI Low Side PSI Level Legs Qty Interior Light Temperature Range                            | 0.6oz.<br>220.0<br>43.0<br>2<br>Yes                 |  |
| Refrigerant Amount High Side PSI Low Side PSI Level Legs Qty Interior Light Temperature Range Dimensions                 | 0.6oz.<br>220.0<br>43.0<br>2<br>Yes<br>34°F to 43°F |  |
| Refrigerant Amount High Side PSI Low Side PSI Level Legs Qty Interior Light Temperature Range Dimensions Interior Height | 0.6oz.<br>220.0<br>43.0<br>2<br>Yes<br>34°F to 43°F |  |

| Compressor Step Width | 10.63" (27 cm) |
|-----------------------|----------------|
| Compressor Step Depth | 4.0" (10 cm)   |