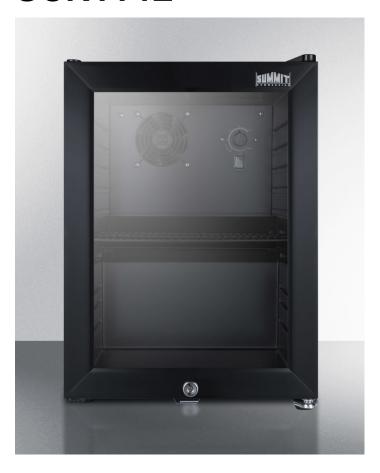

## SCR114L

19.25" x 13.75" x 17.25" (H x W x D)

Compact commercial beverage center with glass door, lock, and black cabinet

## **Highlights:**

Compact size is ideal for boosting impulse sales in restaurants, bars, grocery stores, and any spacechallenged commercial setting

Commercially listed to NSF-7 standards and meets UL-471

Interior LED lighting for an attractive and energy efficient display

## **Product Features:**

| Commercially approved           | ETL-S listed to ANSI-NSF Standard 7 for use in commercial establishments                                                           |  |
|---------------------------------|------------------------------------------------------------------------------------------------------------------------------------|--|
| Compact dimensions              | Less than 14" wide to take up minimum counter space                                                                                |  |
| Double pane tempered glass door | Heat resistant design provides clear view of stored products                                                                       |  |
| Automatic defrost               | No-frost convenience for reduced user maintenance                                                                                  |  |
| Factory installed lock          | Keyed lock for a secure interior, with 2 keys included                                                                             |  |
| Reversible door                 | User-reversible door swing offers more flexibility                                                                                 |  |
| LED lighting                    | Interior LED lighting offers an attractive and energy efficient view                                                               |  |
| Black interior finish           | Modern look that pairs well with LED lighting, ensuring stored items are illuminated in attractive style to maximize impulse sales |  |
| Dial thermostat                 | Adjustable thermostat located inside to prevent unsupervised temperature changes                                                   |  |