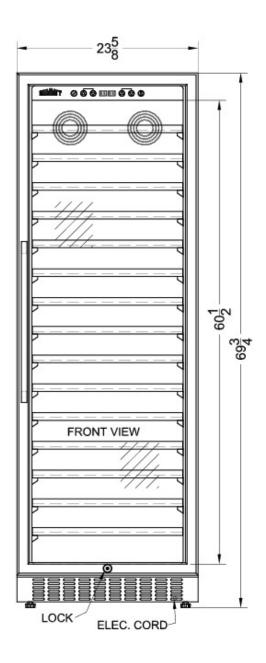

### **SWC1926 Specifications:**

| Overview                                                                                          |                                                                                 |
|---------------------------------------------------------------------------------------------------|---------------------------------------------------------------------------------|
| Height of Cabinet                                                                                 | 69.75" (177 cm)                                                                 |
| Width                                                                                             | 23.63" (60 cm)                                                                  |
| Depth                                                                                             | 26.63" (68 cm)                                                                  |
| Depth with Handle                                                                                 | 27.75" (70 cm)                                                                  |
| Depth with door at 90°                                                                            | 48.75" (124 cm)                                                                 |
| Bottles                                                                                           | 171 bottles                                                                     |
| Defrost Type                                                                                      | Automatic                                                                       |
| Door                                                                                              | Glass                                                                           |
| Cabinet                                                                                           | Black                                                                           |
| US Electrical Safety                                                                              | ETL                                                                             |
| Canadian Electrical<br>Safety                                                                     | ETL-C                                                                           |
| Amps                                                                                              | 1.7                                                                             |
| Voltage/Frequency                                                                                 | 115 V AC/60 Hz                                                                  |
| Weight                                                                                            | 187.0 lbs. (85 kg)                                                              |
| Shipping Weight                                                                                   | 220.0 lbs. (100 kg)                                                             |
| Parts & Labor Warranty                                                                            | 1 Year                                                                          |
| Compressor Warranty                                                                               | 5 Years                                                                         |
| Wine Cellar                                                                                       |                                                                                 |
| Number of Zones                                                                                   | 1                                                                               |
| Door Swing                                                                                        | RHD                                                                             |
| Reversible                                                                                        | Yes                                                                             |
| Shelf Type                                                                                        | Wood                                                                            |
| Shelf Qty                                                                                         | 15                                                                              |
| Thermostat Type                                                                                   | Digital                                                                         |
| Interior Light                                                                                    | Yes                                                                             |
| Fan Type                                                                                          | Interior and Exterior                                                           |
|                                                                                                   |                                                                                 |
| Refrigerant Type                                                                                  | R600a                                                                           |
| Refrigerant Type  Refrigerant Amount                                                              | R600a<br>1.91 oz.                                                               |
|                                                                                                   |                                                                                 |
| Refrigerant Amount                                                                                | 1.91 oz.                                                                        |
| Refrigerant Amount High Side PSI                                                                  | 1.91 oz.<br>270.0                                                               |
| Refrigerant Amount High Side PSI Low Side PSI                                                     | 1.91 oz.<br>270.0<br>105.0                                                      |
| Refrigerant Amount High Side PSI Low Side PSI Interior Height 1                                   | 1.91 oz.<br>270.0<br>105.0<br>60.5" (154 cm)                                    |
| Refrigerant Amount High Side PSI Low Side PSI Interior Height 1 Interior Width 1                  | 1.91 oz.<br>270.0<br>105.0<br>60.5" (154 cm)<br>19.75" (50 cm)                  |
| Refrigerant Amount High Side PSI Low Side PSI Interior Height 1 Interior Width 1 Interior Depth 1 | 1.91 oz.<br>270.0<br>105.0<br>60.5" (154 cm)<br>19.75" (50 cm)<br>21.0" (53 cm) |