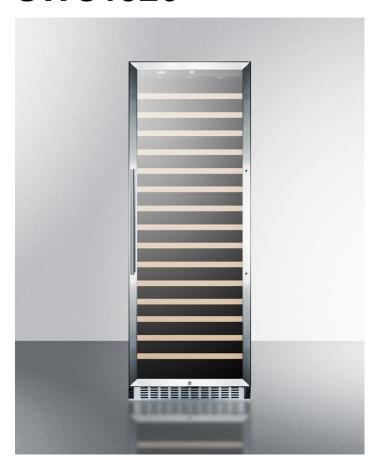

## **SWC1926**

69.75" x 23.63" x 26.63" (H x W x D)

171 bottle single-zone wine cellar with glass door, digital thermostat, and black cabinet

### **Highlights:**

Digital thermostat offers precise temperature control

Stores up to 171 Bordeaux bottles on classic wooden

Factory installed lock provides security you can depend on

#### **Product Features:**

| Large capacity                  | Interior can hold up to 171 standard 750ml Bordeaux style bottles. If using this wine cellar for wider Burgundy style bottles, you can hold up to 128. For champagne, the interior can hold 14 bottles (plus an additional 154 of the standard Bordeaux style) |  |
|---------------------------------|----------------------------------------------------------------------------------------------------------------------------------------------------------------------------------------------------------------------------------------------------------------|--|
| Double pane tempered glass door | Slightly tinted glass provides full view of interior, with a stainless steel trim for added accent                                                                                                                                                             |  |
| Digital thermostat              | Intuitive electronic controls make it easy to manage the internal temperature of your collection                                                                                                                                                               |  |
| LED lighting                    | Recessed lighting offers an elegant, efficient view of your collection                                                                                                                                                                                         |  |
| Slide-out wooden shelves        | 15 wooden wine shelves for classic storage                                                                                                                                                                                                                     |  |
| Factory installed lock          | Keyed lock for trusted security                                                                                                                                                                                                                                |  |
| Reversible door                 | User-reversible door swing allows for more flexibility in placing the unit                                                                                                                                                                                     |  |
| Fully finished black cabinet    | Allows the unit to be used freestanding                                                                                                                                                                                                                        |  |
| Professional handle             | Stainless steel handle completes the professional look                                                                                                                                                                                                         |  |