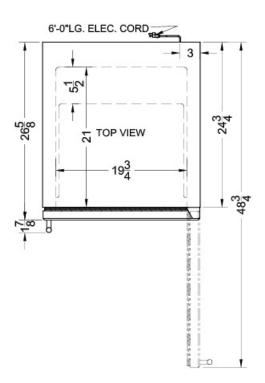

### **SWC1926 Specifications:**

| Overview                                                                                          |                                                                                 |
|---------------------------------------------------------------------------------------------------|---------------------------------------------------------------------------------|
| Height of Cabinet                                                                                 | 69.75" (177 cm)                                                                 |
| Width                                                                                             | 23.63" (60 cm)                                                                  |
| Depth                                                                                             | 26.63" (68 cm)                                                                  |
| Depth with Handle                                                                                 | 27.75" (70 cm)                                                                  |
| Depth with door at 90°                                                                            | 48.75" (124 cm)                                                                 |
| Bottles                                                                                           | 171 bottles                                                                     |
| Defrost Type                                                                                      | Automatic                                                                       |
| Door                                                                                              | Glass                                                                           |
| Cabinet                                                                                           | Black                                                                           |
| US Electrical Safety                                                                              | ETL                                                                             |
| Canadian Electrical<br>Safety                                                                     | ETL-C                                                                           |
| Amps                                                                                              | 1.7                                                                             |
| Voltage/Frequency                                                                                 | 115 V AC/60 Hz                                                                  |
| Weight                                                                                            | 187.0 lbs. (85 kg)                                                              |
| Shipping Weight                                                                                   | 220.0 lbs. (100 kg)                                                             |
| Parts & Labor Warranty                                                                            | 1 Year                                                                          |
| Compressor Warranty                                                                               | 5 Years                                                                         |
| Wine Cellar                                                                                       |                                                                                 |
| Number of Zones                                                                                   | 1                                                                               |
| Door Swing                                                                                        | RHD                                                                             |
| Reversible                                                                                        | Yes                                                                             |
| Shelf Type                                                                                        | Wood                                                                            |
| Shelf Qty                                                                                         | 15                                                                              |
| Thermostat Type                                                                                   | Digital                                                                         |
| Interior Light                                                                                    | Yes                                                                             |
| Fan Type                                                                                          | Interior and Exterior                                                           |
|                                                                                                   |                                                                                 |
| Refrigerant Type                                                                                  | R600a                                                                           |
| Refrigerant Type  Refrigerant Amount                                                              | R600a<br>1.91 oz.                                                               |
|                                                                                                   |                                                                                 |
| Refrigerant Amount                                                                                | 1.91 oz.                                                                        |
| Refrigerant Amount High Side PSI                                                                  | 1.91 oz.<br>270.0                                                               |
| Refrigerant Amount High Side PSI Low Side PSI                                                     | 1.91 oz.<br>270.0<br>105.0                                                      |
| Refrigerant Amount High Side PSI Low Side PSI Interior Height 1                                   | 1.91 oz.<br>270.0<br>105.0<br>60.5" (154 cm)                                    |
| Refrigerant Amount High Side PSI Low Side PSI Interior Height 1 Interior Width 1                  | 1.91 oz.<br>270.0<br>105.0<br>60.5" (154 cm)<br>19.75" (50 cm)                  |
| Refrigerant Amount High Side PSI Low Side PSI Interior Height 1 Interior Width 1 Interior Depth 1 | 1.91 oz.<br>270.0<br>105.0<br>60.5" (154 cm)<br>19.75" (50 cm)<br>21.0" (53 cm) |