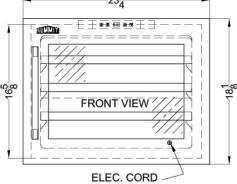

### **VC28S Specifications:**

| Overview                                                      |                                                    |
|---------------------------------------------------------------|----------------------------------------------------|
| Height of Cabinet                                             | 18.13" (46 cm)                                     |
| Width                                                         | 23.25" (59 cm)                                     |
| Depth                                                         | 22.13" (56 cm)                                     |
| Depth with Handle                                             | 23.88" (61 cm)                                     |
| Depth with door at 90°                                        | 44.75" (114 cm)                                    |
| Bottles                                                       | 28 bottles                                         |
| Defrost Type                                                  | Automatic                                          |
| Door                                                          | Glass                                              |
| Cabinet                                                       | Unfinished                                         |
| US Electrical Safety                                          | ETL                                                |
| Canadian Electrical Safety                                    | ETL-C                                              |
| Amps                                                          | 1.4                                                |
| Voltage/Frequency                                             | 115 V AC/60 Hz                                     |
| Weight                                                        | 71.0 lbs. (32 kg)                                  |
| Parts & Labor Warranty                                        | 1 Year                                             |
| Compressor Warranty                                           | 5 Years                                            |
| Wine Cellar                                                   |                                                    |
| Number of Zones                                               | 1                                                  |
| Door Swing                                                    | RHD                                                |
| Reversible                                                    | Yes                                                |
| Shelf Type                                                    | Wood                                               |
| Shelf Qty                                                     | 3                                                  |
| Thermostat Type                                               | Digital                                            |
| Interior Light                                                | Yes                                                |
| Fan Type                                                      | Interior                                           |
| Refrigerant Type                                              | R134a                                              |
|                                                               |                                                    |
| Refrigerant Amount                                            | 1.27 oz.                                           |
| Refrigerant Amount High Side PSI                              | 1.27 oz.<br>270.0                                  |
|                                                               |                                                    |
| High Side PSI                                                 | 270.0                                              |
| High Side PSI Low Side PSI                                    | 270.0<br>105.0                                     |
| High Side PSI Low Side PSI Interior Height 1                  | 270.0<br>105.0<br>13.75" (35 cm)                   |
| High Side PSI Low Side PSI Interior Height 1 Interior Width 1 | 270.0<br>105.0<br>13.75" (35 cm)<br>18.88" (48 cm) |