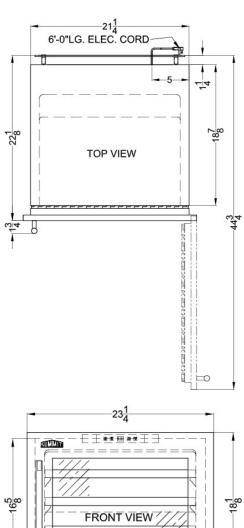

### **VC28S Specifications:**

| Overview                                                      |                                                    |
|---------------------------------------------------------------|----------------------------------------------------|
| Height of Cabinet                                             | 18.13" (46 cm)                                     |
| Width                                                         | 23.25" (59 cm)                                     |
| Depth                                                         | 22.13" (56 cm)                                     |
| Depth with Handle                                             | 23.88" (61 cm)                                     |
| Depth with door at 90°                                        | 44.75" (114 cm)                                    |
| Bottles                                                       | 28 bottles                                         |
| Defrost Type                                                  | Automatic                                          |
| Door                                                          | Glass                                              |
| Cabinet                                                       | Unfinished                                         |
| US Electrical Safety                                          | ETL                                                |
| Canadian Electrical Safety                                    | ETL-C                                              |
| Amps                                                          | 1.4                                                |
| Voltage/Frequency                                             | 115 V AC/60 Hz                                     |
| Weight                                                        | 71.0 lbs. (32 kg)                                  |
| Parts & Labor Warranty                                        | 1 Year                                             |
| Compressor Warranty                                           | 5 Years                                            |
| Wine Cellar                                                   |                                                    |
| Number of Zones                                               | 1                                                  |
| Door Swing                                                    | RHD                                                |
| Reversible                                                    | Yes                                                |
| Shelf Type                                                    | Wood                                               |
| Shelf Qty                                                     | 3                                                  |
| Thermostat Type                                               | Digital                                            |
| Interior Light                                                | Yes                                                |
| Fan Type                                                      | Interior                                           |
| Refrigerant Type                                              | R134a                                              |
|                                                               |                                                    |
| Refrigerant Amount                                            | 1.27 oz.                                           |
| Refrigerant Amount High Side PSI                              | 1.27 oz.<br>270.0                                  |
|                                                               |                                                    |
| High Side PSI                                                 | 270.0                                              |
| High Side PSI Low Side PSI                                    | 270.0<br>105.0                                     |
| High Side PSI Low Side PSI Interior Height 1                  | 270.0<br>105.0<br>13.75" (35 cm)                   |
| High Side PSI Low Side PSI Interior Height 1 Interior Width 1 | 270.0<br>105.0<br>13.75" (35 cm)<br>18.88" (48 cm) |