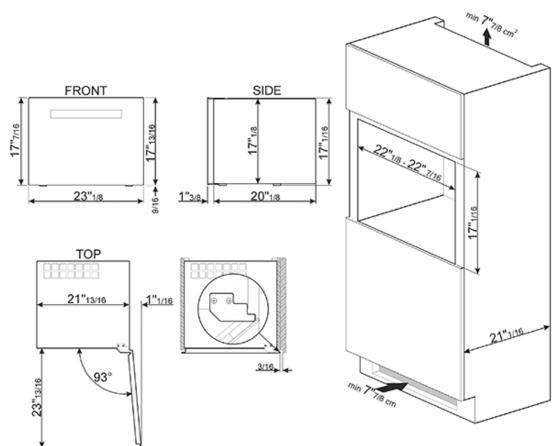

Adjustable temperature range: 41 - 68° F

Door open alarm

Automatic defrost

Anti UV door glass

LED lights

Gross capacity: 1.84 cu ft

Voltage rating: 120V 60Hz

Connected load (nominal power): 0.40 kW - 0.5 Amps Dimensions: W 23 7/16" x H 5 3/8" x D 21 15/16"