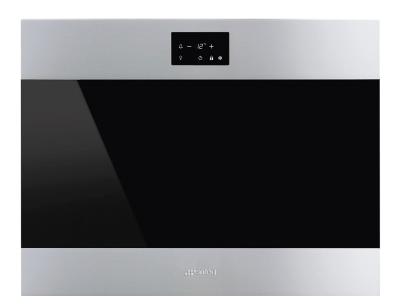

#### classic

60 cm (Approx. 24") Built-In Wine Cooler

EAN13: 8017709253332

Classic Design

Right hand hinged

Fingerprint-proof stainless steel and black glass finish

17 3/4" reduced height wine cooler

Push-pull door opening

Compact LCD display

Maximum storage capacity: 18 bottles

1 fixed wooden shelf

2 removable wooden shelves with telescopic guides

Active charcoal filter

External touch control display

Electronic temperature controls

Adjustable temperature range: 41 - 68° F

Door open alarm

Automatic defrost

Anti UV door glass

LED lights

Gross capacity: 1.84 cu ft

Voltage rating: 120V 60Hz

Connected load (nominal power): 0.40 kW - 0.5 Amps Dimensions: W 23 7/16" x H 5 3/8" x D 21 15/16"