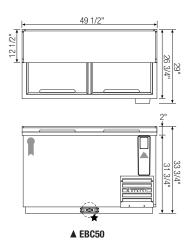

#### **Dimensions**

| Model | Ref/<br>Fzr/<br>Dual | # of<br>Lids | Capacity<br>(Cu.Ft.) | НР  | Refrigerant | # of<br>Bin<br>Dividers | # of<br>Shelves | Capacity       |                   | Power     |      | Crated          | Exterior Dimensions<br>(Inches) |        |        | * Depth does not include                                      |
|-------|----------------------|--------------|----------------------|-----|-------------|-------------------------|-----------------|----------------|-------------------|-----------|------|-----------------|---------------------------------|--------|--------|---------------------------------------------------------------|
|       |                      |              |                      |     |             |                         |                 | 12 oz.<br>Cans | 12 oz.<br>Bottles | (V-Hz-Ph) | Amps | Weight<br>(LBS) | L                               | D*     | Н      | bottle cap opener with intergrated cap receptacle             |
| EBC37 | Ref                  | 1            | 9.30                 | 1/4 | R-134A      | 2                       | 1               | 348            | 264               | 115-60-1  | 4.20 | 203             | 36 3/4                          | 26 3/4 | 33 3/4 | Ref = Refrigerator<br>Fzr = Freezer<br>Dual = Ref & Fzr Combo |
| EBC50 | Ref                  | 2            | 13.60                | 1/4 | R-134A      | 3                       | 2               | 576            | 396               | 115-60-1  | 4.20 | 245             | 49 1/2                          | 26 3/4 | 33 3/4 |                                                               |
| EBC65 | Ref                  | 2            | 18.90                | 1/4 | R-134A      | 4                       | 2               | 780            | 528               | 115-60-1  | 4.20 | 282             | 64 1/2                          | 26 3/4 | 33 3/4 |                                                               |
| EBC80 | Ref                  | 3            | 24.40                | 1/3 | R-134A      | 5                       | 3               | 1,008          | 720               | 115-60-1  | 5.40 | 333             | 80 1/2                          | 26 3/4 | 33 3/4 |                                                               |
| EBC95 | Ref                  | 3            | 29.60                | 1/3 | R-134A      | 6                       | 3               | 1,320          | 900               | 115-60-1  | 5.40 | 428             | 95 1/2                          | 26 3/4 | 33 3/4 |                                                               |