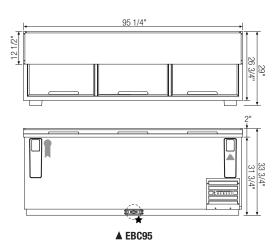

#### **Dimensions**

| Model | Ref/<br>Fzr/<br>Dual | # of<br>Lids | Capacity<br>(Cu.Ft.) | НР  | Refrigerant | # of<br>Bin<br>Dividers | # of<br>Shelves | Capacity       |                   | Power     |      | Crated          | Exterior Dimensions<br>(Inches) |        |        | * Depth does not include                                      |
|-------|----------------------|--------------|----------------------|-----|-------------|-------------------------|-----------------|----------------|-------------------|-----------|------|-----------------|---------------------------------|--------|--------|---------------------------------------------------------------|
|       |                      |              |                      |     |             |                         |                 | 12 oz.<br>Cans | 12 oz.<br>Bottles | (V-Hz-Ph) | Amps | Weight<br>(LBS) | L                               | D*     | Н      | bottle cap opener with intergrated cap receptacle             |
| EBC37 | Ref                  | 1            | 9.30                 | 1/4 | R-134A      | 2                       | 1               | 348            | 264               | 115-60-1  | 4.20 | 203             | 36 3/4                          | 26 3/4 | 33 3/4 | Ref = Refrigerator<br>Fzr = Freezer<br>Dual = Ref & Fzr Combo |
| EBC50 | Ref                  | 2            | 13.60                | 1/4 | R-134A      | 3                       | 2               | 576            | 396               | 115-60-1  | 4.20 | 245             | 49 1/2                          | 26 3/4 | 33 3/4 |                                                               |
| EBC65 | Ref                  | 2            | 18.90                | 1/4 | R-134A      | 4                       | 2               | 780            | 528               | 115-60-1  | 4.20 | 282             | 64 1/2                          | 26 3/4 | 33 3/4 |                                                               |
| EBC80 | Ref                  | 3            | 24.40                | 1/3 | R-134A      | 5                       | 3               | 1,008          | 720               | 115-60-1  | 5.40 | 333             | 80 1/2                          | 26 3/4 | 33 3/4 |                                                               |
| EBC95 | Ref                  | 3            | 29.60                | 1/3 | R-134A      | 6                       | 3               | 1,320          | 900               | 115-60-1  | 5.40 | 428             | 95 1/2                          | 26 3/4 | 33 3/4 |                                                               |

Disclaimer: Product dimensions are for general purposes and not absolute value. Slight variations may exist. If dimensions are critical, please contact Everest.