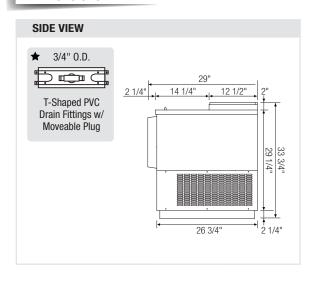

#### **Dimensions**

| Model | Ref/<br>Fzr/<br>Dual | # of<br>Lids | Capacity<br>(Cu.Ft.) | НР  | Refrigerant | # of<br>Bin<br>Dividers | # of<br>Shelves | Capacity       |                   | Power     |      | Crated          | Exterior Dimensions<br>(Inches) |        |        | * Depth does not include                                      |
|-------|----------------------|--------------|----------------------|-----|-------------|-------------------------|-----------------|----------------|-------------------|-----------|------|-----------------|---------------------------------|--------|--------|---------------------------------------------------------------|
|       |                      |              |                      |     |             |                         |                 | 12 oz.<br>Cans | 12 oz.<br>Bottles | (V-Hz-Ph) | Amps | Weight<br>(LBS) | L                               | D*     | Н      | bottle cap opener with intergrated cap receptacle             |
| EBC37 | Ref                  | 1            | 9.30                 | 1/4 | R-134A      | 2                       | 1               | 348            | 264               | 115-60-1  | 4.20 | 203             | 36 3/4                          | 26 3/4 | 33 3/4 | Ref = Refrigerator<br>Fzr = Freezer<br>Dual = Ref & Fzr Combo |
| EBC50 | Ref                  | 2            | 13.60                | 1/4 | R-134A      | 3                       | 2               | 576            | 396               | 115-60-1  | 4.20 | 245             | 49 1/2                          | 26 3/4 | 33 3/4 |                                                               |
| EBC65 | Ref                  | 2            | 18.90                | 1/4 | R-134A      | 4                       | 2               | 780            | 528               | 115-60-1  | 4.20 | 282             | 64 1/2                          | 26 3/4 | 33 3/4 |                                                               |
| EBC80 | Ref                  | 3            | 24.40                | 1/3 | R-134A      | 5                       | 3               | 1,008          | 720               | 115-60-1  | 5.40 | 333             | 80 1/2                          | 26 3/4 | 33 3/4 |                                                               |
| EBC95 | Ref                  | 3            | 29.60                | 1/3 | R-134A      | 6                       | 3               | 1,320          | 900               | 115-60-1  | 5.40 | 428             | 95 1/2                          | 26 3/4 | 33 3/4 |                                                               |