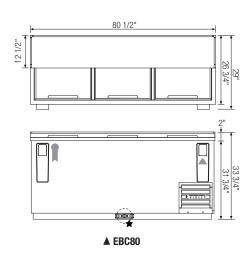

#### **Dimensions**

| Model | Ref/<br>Fzr/<br>Dual | # of<br>Lids | Capacity<br>(Cu.Ft.) | НР  | Refrigerant | # of<br>Bin<br>Dividers | # of<br>Shelves | Capacity       |                   | Power     |      | Crated          | Exterior Dimensions<br>(Inches) |        |        | * Depth does not include                                      |
|-------|----------------------|--------------|----------------------|-----|-------------|-------------------------|-----------------|----------------|-------------------|-----------|------|-----------------|---------------------------------|--------|--------|---------------------------------------------------------------|
|       |                      |              |                      |     |             |                         |                 | 12 oz.<br>Cans | 12 oz.<br>Bottles | (V-Hz-Ph) | Amps | Weight<br>(LBS) | L                               | D*     | Н      | bottle cap opener with intergrated cap receptacle             |
| EBC37 | Ref                  | 1            | 9.30                 | 1/4 | R-134A      | 2                       | 1               | 348            | 264               | 115-60-1  | 4.20 | 203             | 36 3/4                          | 26 3/4 | 33 3/4 | Ref = Refrigerator<br>Fzr = Freezer<br>Dual = Ref & Fzr Combo |
| EBC50 | Ref                  | 2            | 13.60                | 1/4 | R-134A      | 3                       | 2               | 576            | 396               | 115-60-1  | 4.20 | 245             | 49 1/2                          | 26 3/4 | 33 3/4 |                                                               |
| EBC65 | Ref                  | 2            | 18.90                | 1/4 | R-134A      | 4                       | 2               | 780            | 528               | 115-60-1  | 4.20 | 282             | 64 1/2                          | 26 3/4 | 33 3/4 |                                                               |
| EBC80 | Ref                  | 3            | 24.40                | 1/3 | R-134A      | 5                       | 3               | 1,008          | 720               | 115-60-1  | 5.40 | 333             | 80 1/2                          | 26 3/4 | 33 3/4 |                                                               |
| EBC95 | Ref                  | 3            | 29.60                | 1/3 | R-134A      | 6                       | 3               | 1,320          | 900               | 115-60-1  | 5.40 | 428             | 95 1/2                          | 26 3/4 | 33 3/4 |                                                               |