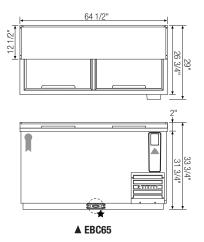

#### **Dimensions**

| Model | Ref/<br>Fzr/<br>Dual | # of<br>Lids | Capacity<br>(Cu.Ft.) | НР  | Refrigerant | # of<br>Bin<br>Dividers | # of<br>Shelves | Capacity       |                   | Power     |      | Crated          | Exterior Dimensions<br>(Inches) |        |        | * Depth does not include                                      |
|-------|----------------------|--------------|----------------------|-----|-------------|-------------------------|-----------------|----------------|-------------------|-----------|------|-----------------|---------------------------------|--------|--------|---------------------------------------------------------------|
|       |                      |              |                      |     |             |                         |                 | 12 oz.<br>Cans | 12 oz.<br>Bottles | (V-Hz-Ph) | Amps | Weight<br>(LBS) | L                               | D*     | Н      | bottle cap opener with intergrated cap receptacle             |
| EBC37 | Ref                  | 1            | 9.30                 | 1/4 | R-134A      | 2                       | 1               | 348            | 264               | 115-60-1  | 4.20 | 203             | 36 3/4                          | 26 3/4 | 33 3/4 | Ref = Refrigerator<br>Fzr = Freezer<br>Dual = Ref & Fzr Combo |
| EBC50 | Ref                  | 2            | 13.60                | 1/4 | R-134A      | 3                       | 2               | 576            | 396               | 115-60-1  | 4.20 | 245             | 49 1/2                          | 26 3/4 | 33 3/4 |                                                               |
| EBC65 | Ref                  | 2            | 18.90                | 1/4 | R-134A      | 4                       | 2               | 780            | 528               | 115-60-1  | 4.20 | 282             | 64 1/2                          | 26 3/4 | 33 3/4 |                                                               |
| EBC80 | Ref                  | 3            | 24.40                | 1/3 | R-134A      | 5                       | 3               | 1,008          | 720               | 115-60-1  | 5.40 | 333             | 80 1/2                          | 26 3/4 | 33 3/4 |                                                               |
| EBC95 | Ref                  | 3            | 29.60                | 1/3 | R-134A      | 6                       | 3               | 1,320          | 900               | 115-60-1  | 5.40 | 428             | 95 1/2                          | 26 3/4 | 33 3/4 |                                                               |

Disclaimer: Product dimensions are for general purposes and not absolute value. Slight variations may exist. If dimensions are critical, please contact Everest.