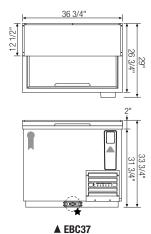

#### **Dimensions**

| Model | Ref/<br>Fzr/<br>Dual | # of<br>Lids | Capacity<br>(Cu.Ft.) | НР  | Refrigerant | # of<br>Bin<br>Dividers | # of<br>Shelves | Capacity       |                   | Power     |      | Crated          | Exterior Dimensions<br>(Inches) |        |        | * Depth does not include                                      |
|-------|----------------------|--------------|----------------------|-----|-------------|-------------------------|-----------------|----------------|-------------------|-----------|------|-----------------|---------------------------------|--------|--------|---------------------------------------------------------------|
|       |                      |              |                      |     |             |                         |                 | 12 oz.<br>Cans | 12 oz.<br>Bottles | (V-Hz-Ph) | Amps | Weight<br>(LBS) | L                               | D*     | Н      | bottle cap opener with intergrated cap receptacle             |
| EBC37 | Ref                  | 1            | 9.30                 | 1/4 | R-134A      | 2                       | 1               | 348            | 264               | 115-60-1  | 4.20 | 203             | 36 3/4                          | 26 3/4 | 33 3/4 | Ref = Refrigerator<br>Fzr = Freezer<br>Dual = Ref & Fzr Combo |
| EBC50 | Ref                  | 2            | 13.60                | 1/4 | R-134A      | 3                       | 2               | 576            | 396               | 115-60-1  | 4.20 | 245             | 49 1/2                          | 26 3/4 | 33 3/4 |                                                               |
| EBC65 | Ref                  | 2            | 18.90                | 1/4 | R-134A      | 4                       | 2               | 780            | 528               | 115-60-1  | 4.20 | 282             | 64 1/2                          | 26 3/4 | 33 3/4 |                                                               |
| EBC80 | Ref                  | 3            | 24.40                | 1/3 | R-134A      | 5                       | 3               | 1,008          | 720               | 115-60-1  | 5.40 | 333             | 80 1/2                          | 26 3/4 | 33 3/4 |                                                               |
| EBC95 | Ref                  | 3            | 29.60                | 1/3 | R-134A      | 6                       | 3               | 1,320          | 900               | 115-60-1  | 5.40 | 428             | 95 1/2                          | 26 3/4 | 33 3/4 |                                                               |