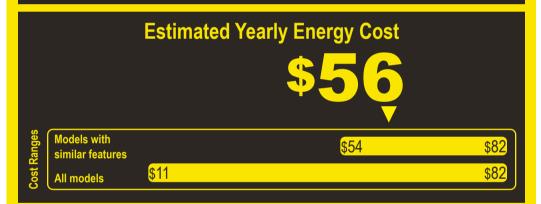

## Compare ONLY to other labels with yellow numbers.

Labels with yellow numbers are based on the same test procedures.

- Your cost will depend on your utility rates and use.
- · Both cost ranges based on models of similar size capacity.
- Models with similar features have automatic defrost, side-mounted freezer, and no through-the-door ice.
- Estimated energy cost based on a national average electricity cost of 14 cents per kWh.