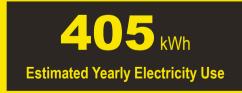

## Compare ONLY to other labels with yellow numbers.

Labels with yellow numbers are based on the same test procedures.

- Your cost will depend on your utility rates and use.
- · Both cost ranges based on models of similar size capacity.
- Models with similar features have automatic defrost, side-mounted freezer, and no through-the-door ice.
- Estimated energy cost based on a national average electricity cost of 14 cents per kWh.