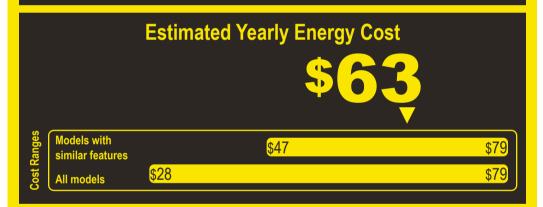

## Compare ONLY to other labels with yellow numbers.

Labels with yellow numbers are based on the same test procedures.

- Your cost will depend on your utility rates and use.
- · Both cost ranges based on models of similar size capacity.
- Models with similar features have automatic defrost, bottom-mounted freezer, automatic icemaker, and no through-the-door ice.
- Estimated energy cost based on a national average electricity cost of 14 cents per kWh.