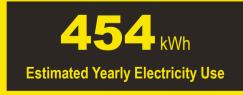

## Compare ONLY to other labels with yellow numbers.

Labels with yellow numbers are based on the same test procedures.

- Your cost will depend on your utility rates and use.
- · Both cost ranges based on models of similar size capacity.
- Models with similar features have automatic defrost, bottom-mounted freezer, automatic icemaker, and no through-the-door ice.
- Estimated energy cost based on a national average electricity cost of 14 cents per kWh.