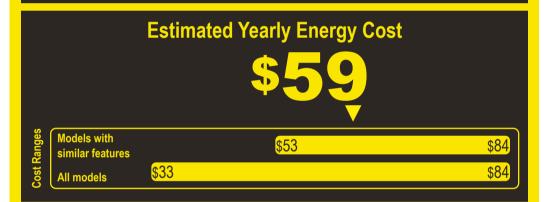

## Compare ONLY to other labels with yellow numbers.

Labels with yellow numbers are based on the same test procedures.

- Your cost will depend on your utility rates and use.
- Both cost ranges based on models of similar size capacity.
- Models with similar features have automatic defrost, bottommounted freezer, and no through-the-door ice.
- Estimated energy cost based on a national average electricity cost of 14 cents per kWh.