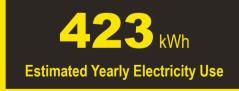

## Compare ONLY to other labels with yellow numbers.

Labels with yellow numbers are based on the same test procedures.

- Your cost will depend on your utility rates and use.
- Both cost ranges based on models of similar size capacity.
- Models with similar features have automatic defrost, bottommounted freezer, and no through-the-door ice.
- Estimated energy cost based on a national average electricity cost of 14 cents per kWh.