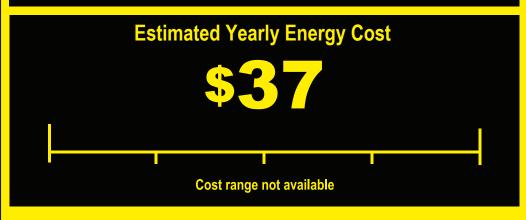

## Compare ONLY to other labels with yellow numbers. Labels with yellow numbers are based on the same test procedures.

- Your cost will depend on your utility rates and use.
- Both cost ranges based on models of similar size capacity.
- Models with similar features have automatic defrost and no freezer
- Estimated energy cost based on a national average electricity cost of 12 cents per kWh.