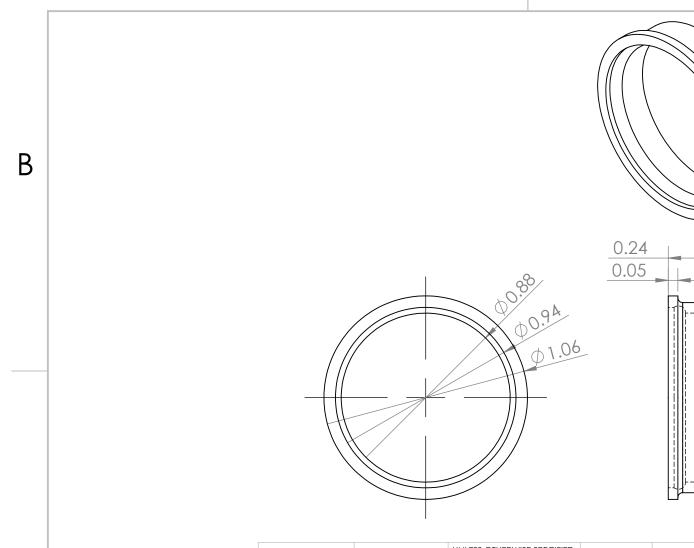

2

А

|                                                                                                                                                                                                                                        |             |         | UNLESS OTHERWISE SPECIFIED:                                                                                                       | _         | NAME | DATE |              |         |              |              |
|----------------------------------------------------------------------------------------------------------------------------------------------------------------------------------------------------------------------------------------|-------------|---------|-----------------------------------------------------------------------------------------------------------------------------------|-----------|------|------|--------------|---------|--------------|--------------|
|                                                                                                                                                                                                                                        |             |         | DIMENSIONS ARE IN INCHES<br>TOLERANCES:<br>FRACTIONAL ±<br>ANGULAR: MACH ± BEND ±<br>TWO PLACE DECIMAL ±<br>THREE PLACE DECIMAL ± | DRAWN     |      |      |              |         |              | Δ            |
|                                                                                                                                                                                                                                        |             |         |                                                                                                                                   | CHECKED   |      |      | Shank Collar |         |              | _ / <b>`</b> |
|                                                                                                                                                                                                                                        |             |         |                                                                                                                                   | ENG APPR. |      |      |              |         |              |              |
|                                                                                                                                                                                                                                        |             |         |                                                                                                                                   | MFG APPR. |      |      |              |         |              |              |
|                                                                                                                                                                                                                                        |             |         |                                                                                                                                   | Q.A.      |      |      |              |         |              |              |
| PROPRIETARY AND CONFIDENTIAL<br>THE INFORMATION CONTAINED IN THIS<br>DRAWING IS THE SOLE PROPERTY OF<br><insert company="" here="" name="">. ANY<br/>REPRODUCTION IN PART OR AS A WHOLE<br/>WITHOUT THE WRITTEN PERMISSION OF</insert> |             |         | TOLERANCING PER:                                                                                                                  | COMMENTS: |      |      |              |         |              |              |
|                                                                                                                                                                                                                                        |             |         | MATERIAL                                                                                                                          |           |      |      | SIZE DWG     |         | REV          | 1            |
|                                                                                                                                                                                                                                        | NEXT ASSY   | USED ON | FINISH                                                                                                                            |           |      |      | KAC H        | V-555   | S collar     |              |
| <insert company="" here="" name=""> IS<br/>PROHIBITED.</insert>                                                                                                                                                                        | APPLICATION |         | DO NOT SCALE DRAWING                                                                                                              | _         |      |      | SCALE: 2:1   | WEIGHT: | SHEET 1 OF 1 |              |
| 2                                                                                                                                                                                                                                      | 2           |         |                                                                                                                                   |           |      |      | 1            |         |              |              |