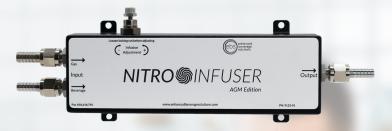

## Nitro Infuser AGM Single

P/N: 9122-01 L 7.574" x W 1.180" x D 2.322" Infuses a single faucet