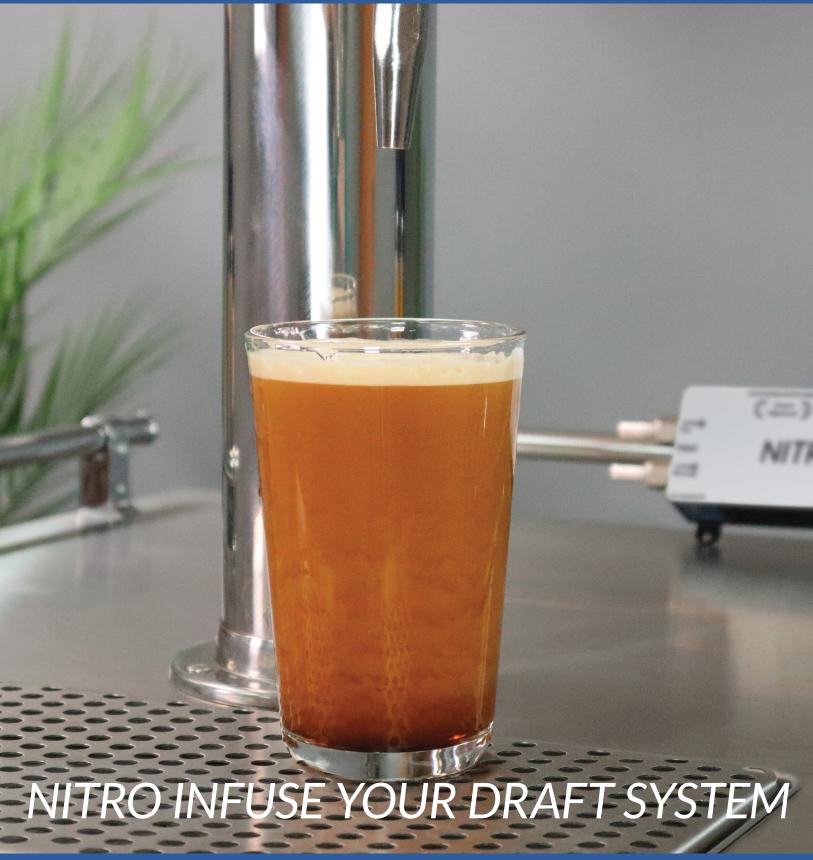

#### The Industries Best Nitro Infusion

- Multi Vortex Mixing Chambers facilitates proper infusion of beverages
- Nitrogen Control System (NCS) superior control over nitrogen infusion
- Thermal Retention Media maintains consistent beverage temperature
- Installs in any kegerator or draft system
- Nitro Infuse beverages including: Tea, Wine, Chai Tea Latte, Energy Drink, and much more