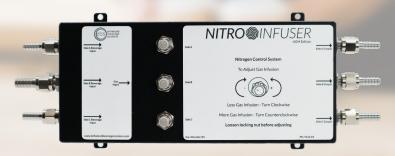

## Nitro Infuser AGM Triple

P/N: 9122-03 L 9.312" x W 1.772" x D 4.072" Infuses three faucets