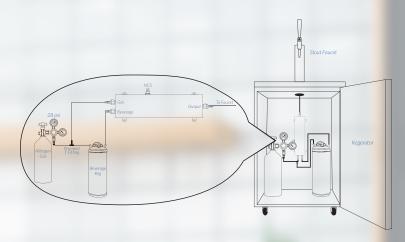

## Nitro Infuser Advanced Gas Management

- Single gas input
- Internal technology to manage gas distribution
- Simplifies install process

#### The Industries Best Nitro Infusion

- Multi Vortex Mixing Chambers facilitates proper infusion of beverages
- Nitrogen Control System (NCS) superior control over nitrogen infusion
- Thermal Retention Media maintains consistent beverage temperature
- Installs in any kegerator or draft system
- Nitro Infuse beverages including: Tea, Wine, Chai Tea Latte, Energy Drink, and much more

#### Reduced Size & Additional Model

- Single is 12% smaller
- Dual is 34% smaller
- Now available in three faucet version