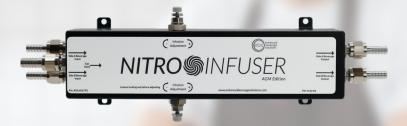

### Nitro Infuser AGM Dual

P/N: 9122-02 L 9.472" x W 1.572" x D 2.072" Infuses two faucets