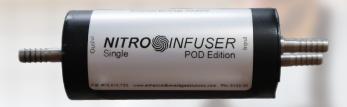

# NITRO SINFUSER

POINT OF DISPENSE





### Point of Dispense Nitro Infuser

- Nitro Infuse Any Beverage including Cold Brew Coffee, Kombucha, Tea, Energy Drink, Beer, & Cocktails
- Compact design allows for install inside the draft system or within the kegerator tower
- Infuse at the Point of Dispense providing optimum nitrogen/beverage saturation
- Patented Dual Vortex Mixing Chambers assure maximum nitrogen infusion with most beverages
- Nitrogen Control System provides ultimate control over nitrogen infusion

#### Infuse One Faucet



P/N: 9122-20

#### Infuse Two Faucets



P/N: 9122-21

- Compact design 1.75" Diameter by 4" Long
- Dual Vortex Nitrogen Mixing chambers
- 304 Stainless Steel Barbs
- Check Valves stop reverse flow

## **Compact Design**



- Installs in Draft System
- Sleek design allows for proper air flow & other beverage connections