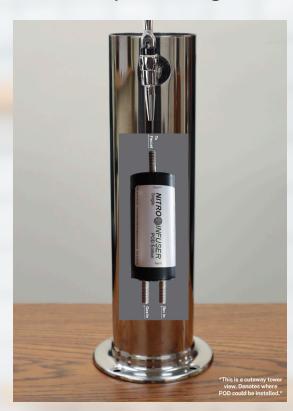

## **Compact Design**

- Installs in Draft System
- Sleek design allows for proper air flow & other beverage connections