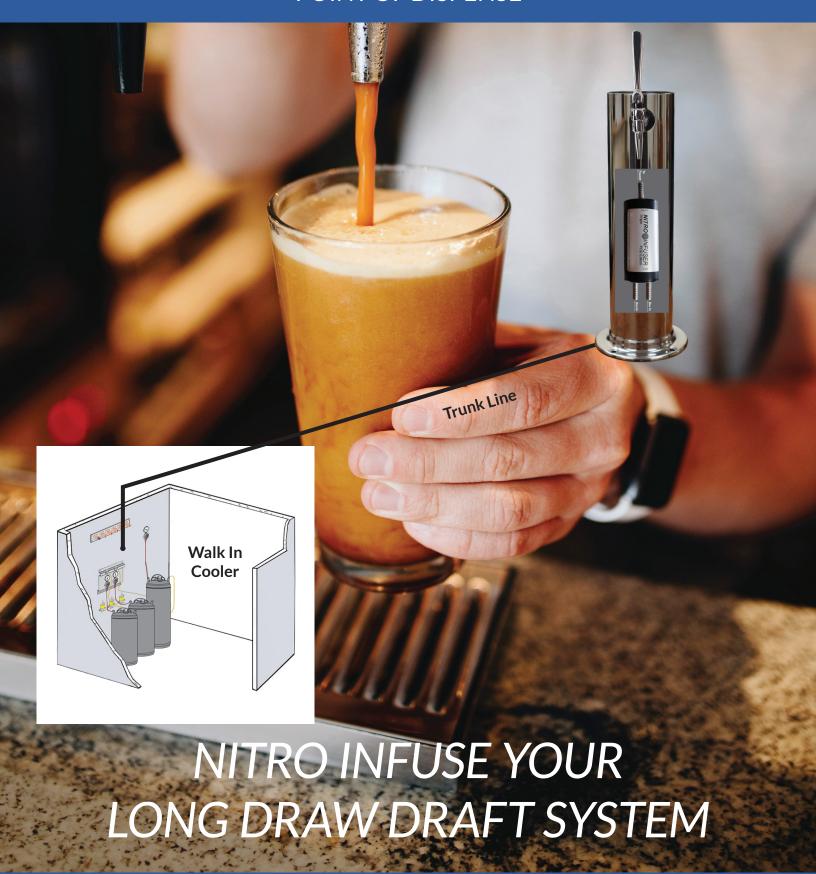

### Point of Dispense Nitro Infuser

- Nitro Infuse Any Beverage including Cold Brew Coffee, Kombucha, Tea, Energy Drink, Beer, & Cocktails
- Compact design allows for install inside the draft system or within the kegerator tower
- Infuse at the Point of Dispense providing optimum nitrogen/beverage saturation
- Patented Dual Vortex Mixing Chambers assure maximum nitrogen infusion with most beverages
- Nitrogen Control System provides ultimate control over nitrogen infusion

## **Compact Design**

- Installs in Draft System
- Sleek design allows for proper air flow & other beverage connections