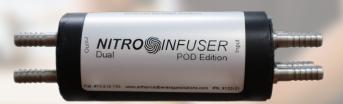

#### Infuse Two Faucets

P/N: 9122-21

- Compact design 1.75" Diameter by 4" Long
- Dual Vortex Nitrogen Mixing chambers
- 304 Stainless Steel Barbs
- Check Valves stop reverse flow