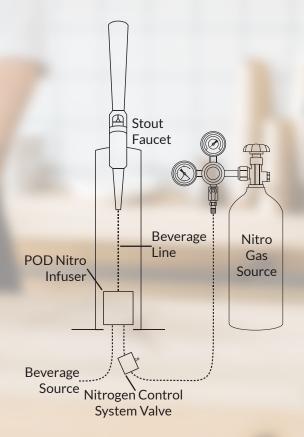

# NITRO SINFUSER

POINT OF DISPENSE

### Point of Dispense Nitro Infuser

- Nitro Infuse Any Beverage including Cold Brew Coffee, Kombucha, Tea, Energy Drink, Beer, & Cocktails
- Compact design allows for install inside the draft system or within the kegerator tower
- Infuse at the Point of Dispense providing optimum nitrogen/beverage saturation
- Patented Dual Vortex Mixing Chambers assure maximum nitrogen infusion with most beverages
- Nitrogen Control System provides ultimate control over nitrogen infusion