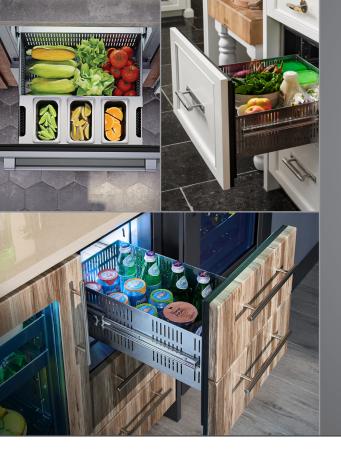

## REFRIGERATED DRAWERS

AVAILABLE IN STAINLESS STEEL OR PANEL-READY to match your room's design aesthetic

**AVAILABLE IN 15" OR 24"** for design and small space flexibility

**INCREASED CAPACITY REFRIGERATOR DRAWERS** offer high storage capacity for beverages and food