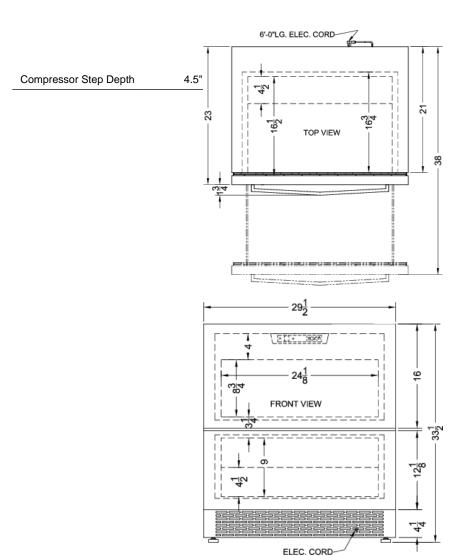

### **SP7D2 Specifications:**

| Overview                                                                                                                                                                                                                                               |                                                                                                                                      |
|--------------------------------------------------------------------------------------------------------------------------------------------------------------------------------------------------------------------------------------------------------|--------------------------------------------------------------------------------------------------------------------------------------|
| Height of Cabinet                                                                                                                                                                                                                                      | 33.5" (85 cm)                                                                                                                        |
| Width                                                                                                                                                                                                                                                  | 29.5" (75 cm)                                                                                                                        |
| Depth                                                                                                                                                                                                                                                  | 23.0" (58 cm)                                                                                                                        |
| Depth with Handle                                                                                                                                                                                                                                      | 24.75" (63 cm)                                                                                                                       |
| Depth with door at 90°                                                                                                                                                                                                                                 | 38.0" (97 cm)                                                                                                                        |
| Capacity                                                                                                                                                                                                                                               | 5.4 cu.ft. (153 L)                                                                                                                   |
| Defrost Type                                                                                                                                                                                                                                           | Automatic                                                                                                                            |
| Door                                                                                                                                                                                                                                                   | Stainless Steel                                                                                                                      |
| Cabinet                                                                                                                                                                                                                                                | Black                                                                                                                                |
| US Electrical Safety                                                                                                                                                                                                                                   | ETL                                                                                                                                  |
| Canadian Electrical<br>Safety                                                                                                                                                                                                                          | ETL-C                                                                                                                                |
| Energy Usage/Year                                                                                                                                                                                                                                      | 308.0kWh/year                                                                                                                        |
| Amps                                                                                                                                                                                                                                                   | 1.6                                                                                                                                  |
| Voltage/Frequency                                                                                                                                                                                                                                      | 115 V AC/60 Hz                                                                                                                       |
| Weight                                                                                                                                                                                                                                                 | 117.0 lbs. (53 kg)                                                                                                                   |
| Shipping Weight                                                                                                                                                                                                                                        | 135.0 lbs. (61 kg)                                                                                                                   |
| Parts & Labor Warranty                                                                                                                                                                                                                                 | 1 Year                                                                                                                               |
| Compressor Warranty                                                                                                                                                                                                                                    | 5 Years                                                                                                                              |
|                                                                                                                                                                                                                                                        |                                                                                                                                      |
| Refrigerator Features                                                                                                                                                                                                                                  |                                                                                                                                      |
| Refrigerator Features  Door Swing                                                                                                                                                                                                                      | Drawer                                                                                                                               |
|                                                                                                                                                                                                                                                        | Drawer<br>Digital                                                                                                                    |
| Door Swing                                                                                                                                                                                                                                             |                                                                                                                                      |
| Door Swing Thermostat Type                                                                                                                                                                                                                             | Digital<br>Interior and                                                                                                              |
| Door Swing Thermostat Type Fan Type                                                                                                                                                                                                                    | Digital<br>Interior and<br>Exterior                                                                                                  |
| Door Swing Thermostat Type Fan Type Refrigerant Type                                                                                                                                                                                                   | Digital Interior and Exterior R600a                                                                                                  |
| Door Swing Thermostat Type Fan Type Refrigerant Type Refrigerant Amount                                                                                                                                                                                | Digital Interior and Exterior R600a 1.52oz.                                                                                          |
| Door Swing Thermostat Type Fan Type Refrigerant Type Refrigerant Amount High Side PSI                                                                                                                                                                  | Digital Interior and Exterior R600a 1.52oz. 320.0                                                                                    |
| Door Swing Thermostat Type Fan Type Refrigerant Type Refrigerant Amount High Side PSI Low Side PSI                                                                                                                                                     | Digital Interior and Exterior R600a 1.52oz. 320.0 120.0                                                                              |
| Door Swing Thermostat Type Fan Type Refrigerant Type Refrigerant Amount High Side PSI Low Side PSI Interior Light                                                                                                                                      | Digital Interior and Exterior R600a 1.52oz. 320.0 120.0                                                                              |
| Door Swing Thermostat Type Fan Type Refrigerant Type Refrigerant Amount High Side PSI Low Side PSI Interior Light Drawer Dimensions                                                                                                                    | Digital Interior and Exterior R600a 1.52oz. 320.0 120.0 Yes                                                                          |
| Door Swing Thermostat Type Fan Type Refrigerant Type Refrigerant Amount High Side PSI Low Side PSI Interior Light Drawer Dimensions Interior Height 1                                                                                                  | Digital Interior and Exterior R600a 1.52oz. 320.0 120.0 Yes                                                                          |
| Door Swing Thermostat Type Fan Type Refrigerant Type Refrigerant Amount High Side PSI Low Side PSI Interior Light Drawer Dimensions Interior Height 1 Interior Width 1                                                                                 | Digital Interior and Exterior R600a 1.52oz. 320.0 120.0 Yes 12.75" (32 cm) 24.13" (61 cm)                                            |
| Door Swing Thermostat Type Fan Type Refrigerant Type Refrigerant Amount High Side PSI Low Side PSI Interior Light Drawer Dimensions Interior Height 1 Interior Width 1 Interior Depth 1                                                                | Digital Interior and Exterior R600a 1.52oz. 320.0 120.0 Yes  12.75" (32 cm) 24.13" (61 cm) 16.5" (42 cm)                             |
| Door Swing Thermostat Type Fan Type Refrigerant Type Refrigerant Amount High Side PSI Low Side PSI Interior Light Drawer Dimensions Interior Height 1 Interior Width 1 Interior Depth 1 Interior Height 2                                              | Digital Interior and Exterior R600a 1.52oz. 320.0 120.0 Yes 12.75" (32 cm) 24.13" (61 cm) 16.5" (42 cm) 9.0" (23 cm)                 |
| Door Swing Thermostat Type Fan Type Refrigerant Type Refrigerant Amount High Side PSI Low Side PSI Interior Light Drawer Dimensions Interior Height 1 Interior Width 1 Interior Depth 1 Interior Height 2 Interior Width 2                             | Digital Interior and Exterior R600a 1.52oz. 320.0 120.0 Yes  12.75" (32 cm) 24.13" (61 cm) 9.0" (23 cm) 24.13" (61 cm)               |
| Door Swing Thermostat Type Fan Type Refrigerant Type Refrigerant Amount High Side PSI Low Side PSI Interior Light Drawer Dimensions Interior Height 1 Interior Width 1 Interior Depth 1 Interior Height 2 Interior Width 2 Interior Depth 2            | Digital Interior and Exterior R600a 1.52oz. 320.0 120.0 Yes  12.75" (32 cm) 24.13" (61 cm) 9.0" (23 cm) 24.13" (61 cm)               |
| Door Swing Thermostat Type Fan Type Refrigerant Type Refrigerant Amount High Side PSI Low Side PSI Interior Light Drawer Dimensions Interior Height 1 Interior Width 1 Interior Depth 1 Interior Height 2 Interior Width 2 Interior Depth 2 Dimensions | Digital Interior and Exterior R600a 1.52oz. 320.0 120.0 Yes  12.75" (32 cm) 24.13" (61 cm) 9.0" (23 cm) 24.13" (61 cm) 16.5" (42 cm) |