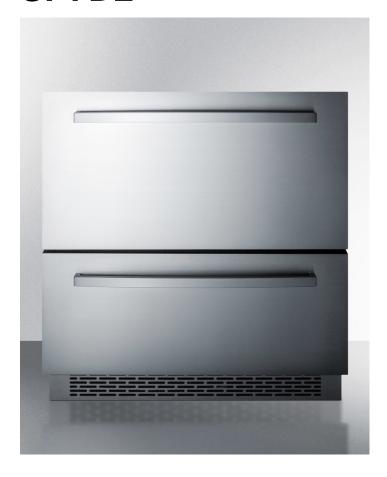

## SP7D2

33.5" x 29.5" x 23" (H x W x D)

30" wide two-drawer refrigerator for built-in or freestanding use, with stainless steel drawers and black cabinet

#### **Product Features:**

| Built-in capable            | Front-breathing design lets you make the best use of space by installing your appliance under the counter             |
|-----------------------------|-----------------------------------------------------------------------------------------------------------------------|
| Stainless steel drawers     | Interior and exterior of drawers are constructed from stainless steel for a professional look with lasting durability |
| Two stainless steel drawers | Slide-out drawers offer 5.3 cu.ft. of interior storage                                                                |
| Digital thermostat          | Electronic controls ensure easy temperature management, with an external readout in Celsius or Fahrenheit             |
| Automatic defrost           | Reduces user maintenance with auto defrost operation                                                                  |
| Stainless steel kickplate   | Completes the professional look down to the toe kick                                                                  |
| Drawer dividers             | Two adjustable dividers make it simple to organize the drawer interiors                                               |
| Sliding basket              | Removable chrome basket included for easier storage convenience                                                       |
| Professional handles        | Curved handles offer a modern look for your kitchen                                                                   |