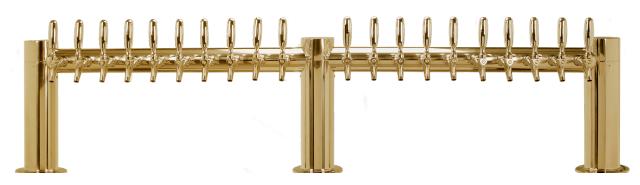

### METRO-M-20PSSKR

Polished Stainless Steel

METRO-M-20PVDKR

**PVD** Brass

Faucet knobs not included.

www.micromatic.com • 1 (866) 327-4159

METROPOLIS™ M - 20 FAUCET

Job Number:\_\_\_\_\_ Location: \_

| Part No.          | Faucets | Finish                   | Dispense System     | Shipping Weight |
|-------------------|---------|--------------------------|---------------------|-----------------|
| ☐ METRO-M-20PSSKR | 20      | Polished Stainless Steel | Kool-Rite™ (Glycol) | 41 kg           |
|                   |         |                          |                     | 90 lbs          |
| ☐ METRO-M-20PVDKR | 20      | PVD Brass                | Kool-Rite™ (Glycol) | 41 kg           |
|                   |         |                          |                     | 90 lbs          |