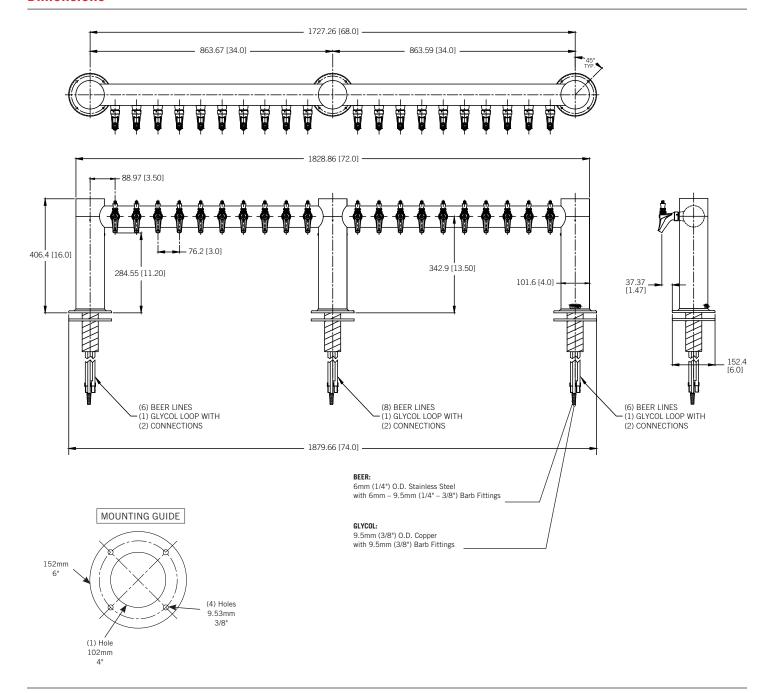

ainless Steel



METRO-M-20PVDKR

**PVD** Brass

Faucet knobs not included.





www.micromatic.com • 1 (866) 327-4159

METROPOLIS™ M - 20 FAUCET

Job Number:\_\_\_\_\_ Location: \_



| Part No.          | Faucets | Finish                   | Dispense System     | Shipping Weight |
|-------------------|---------|--------------------------|---------------------|-----------------|
| ☐ METRO-M-20PSSKR | 20      | Polished Stainless Steel | Kool-Rite™ (Glycol) | 41 kg           |
|                   |         |                          |                     | 90 lbs          |
| ☐ METRO-M-20PVDKR | 20      | PVD Brass                | Kool-Rite™ (Glycol) | 41 kg           |
|                   |         |                          |                     | 90 lbs          |

### **Dimensions**





Toll-Free: 1-866-327-4159 www.micromatic.com

#### West

19791 Bahama St. Northridge, CA 91324 Tel. (818) 701-9765 Fax. (818) 701-9844

#### Central

10726 North Second St. Machesney Park, IL 61115 Tel. (815) 968-7557 Fax. (815) 968-0363

#### Southeast

15111 Dispense Ln. Brooksville, FL 34604 Tel. (352) 799-6331 Fax. (352) 796-2429

#### **Northeast**

4601 Saucon Creek Rd. Center Valley, PA 18034 Tel. (610) 625-4464 Fax. (610) 625-4466