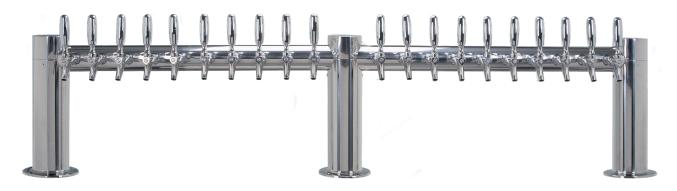

### METRO-M-20PSSKR

Polished Stainless Steel

METRO-M-20PVDKR

**PVD** Brass

Faucet knobs not included.

www.micromatic.com • 1 (866) 327-4159

METROPOLIS™ M - 20 FAUCET

Job Number:\_\_\_\_\_ Location: \_

| Part No.          | Faucets | Finish                   | Dispense System     | Shipping Weight |
|-------------------|---------|--------------------------|---------------------|-----------------|
| ☐ METRO-M-20PSSKR | 20      | Polished Stainless Steel | Kool-Rite™ (Glycol) | 41 kg           |
|                   |         |                          |                     | 90 lbs          |
| ☐ METRO-M-20PVDKR | 20      | PVD Brass                | Kool-Rite™ (Glycol) | 41 kg           |
|                   |         |                          |                     | 90 lbs          |