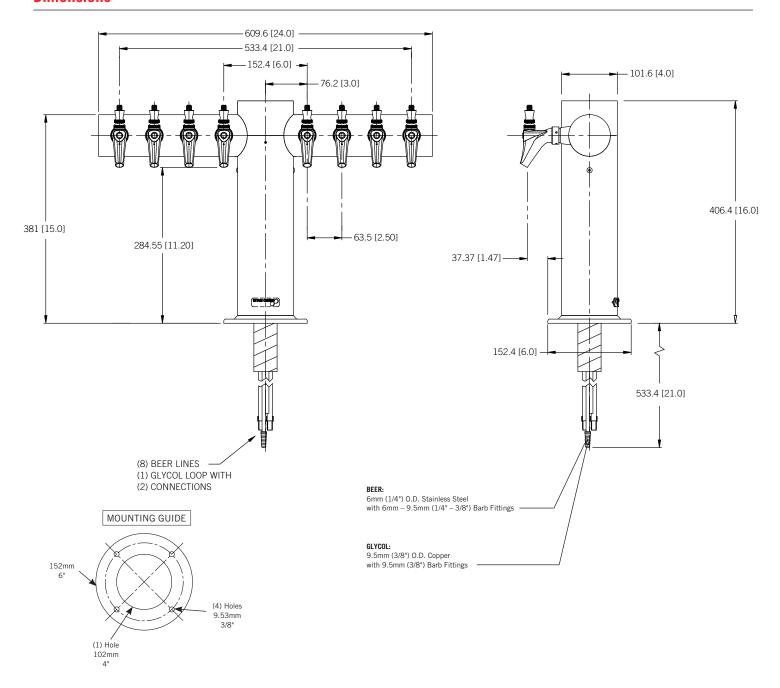

tact with the beer for the ultimate in draft purity.



Faucet knobs not included.





www.micromatic.com • 1 (866) 327-4159

METROPOLIS™ T - 8 FAUCET

Job Number:\_\_\_\_\_ Location: \_





| Part No.         | Faucets | Finish                   | Dispense System     | Shipping Weight |
|------------------|---------|--------------------------|---------------------|-----------------|
| ☐ METRO-T-8PSSKR | 8       | Polished Stainless Steel | Kool-Rite™ (Glycol) | 22 kg           |
|                  |         |                          |                     | 48 lbs          |
| ☐ METRO-T-8PVDKR | 8       | PVD Brass                | Kool-Rite™ (Glycol) | 22 kg           |
|                  |         |                          |                     | 48 lbs          |

# **Dimensions**





Toll-Free: 1-866-327-4159 www.micromatic.com

## West

19791 Bahama St. Northridge, CA 91324 Tel. (818) 701-9765 Fax. (818) 701-9844

#### Central

10726 North Second St. Machesney Park, IL 61115 Tel. (815) 968-7557 Fax. (815) 968-0363

### Southeast

15111 Dispense Ln. Brooksville, FL 34604 Tel. (352) 799-6331 Fax. (352) 796-2429

### **Northeast**

4601 Saucon Creek Rd. Center Valley, PA 18034 Tel. (610) 625-4464 Fax. (610) 625-4466