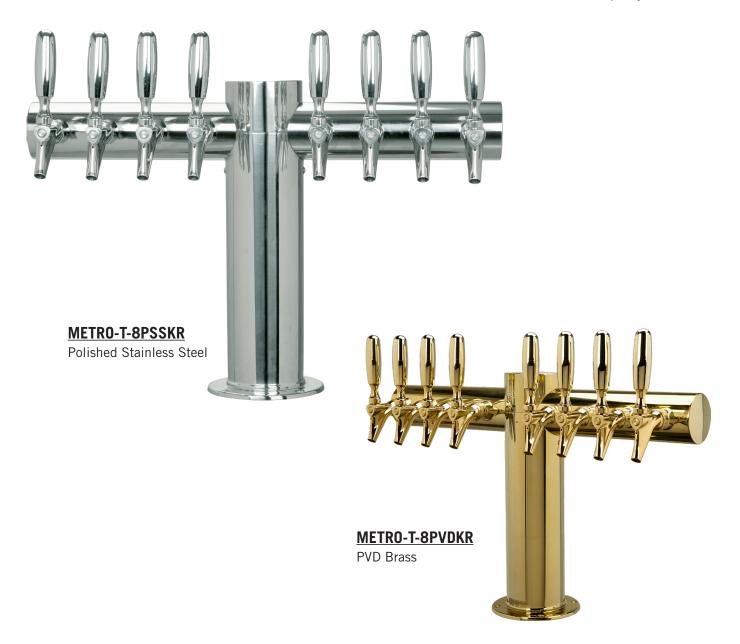

# METROPOLIS™ T - 8 FAUCET

- Metropolis<sup>™</sup> draft towers have a distinctive art deco style.
- The draft tower is a marketing tool, not just a bar fixture.
- Exterior finish will provide years of durable service.
- All stainless steel contact with the beer for the ultimate in draft purity.

Faucet knobs not included.

www.micromatic.com • 1 (866) 327-4159

METROPOLIS™ T - 8 FAUCET

Job Number:\_\_\_\_\_ Location: \_

| Part No.         | Faucets | Finish                   | Dispense System     | Shipping Weight |
|------------------|---------|--------------------------|---------------------|-----------------|
| ☐ METRO-T-8PSSKR | 8       | Polished Stainless Steel | Kool-Rite™ (Glycol) | 22 kg           |
|                  |         |                          |                     | 48 lbs          |
| ☐ METRO-T-8PVDKR | 8       | PVD Brass                | Kool-Rite™ (Glycol) | 22 kg           |
|                  |         |                          |                     | 48 lbs          |